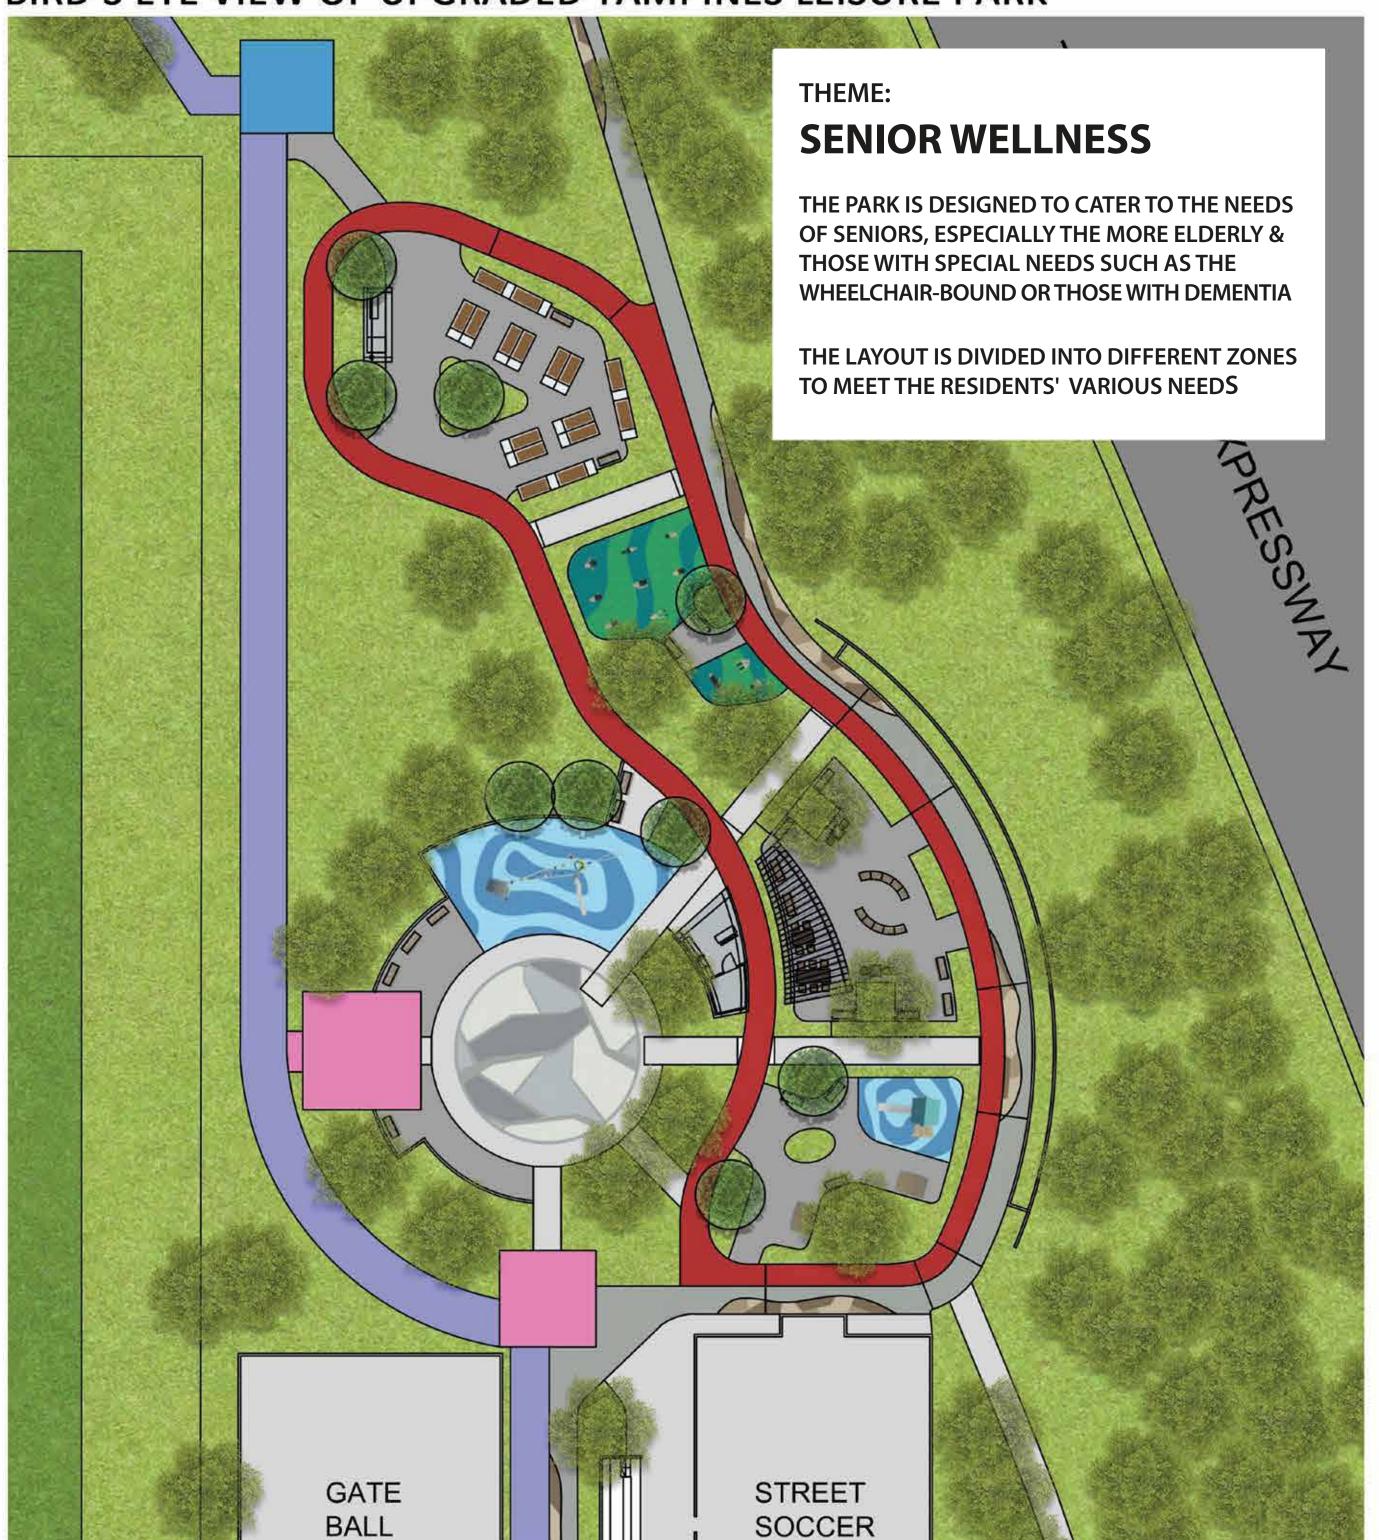

# UPGRADING OF NEIGHBOURHOOD PARK

BIRD'S EYE VIEW OF UPGRADED TAMPINES LEISURE PARK

For illustration purposes only and subject to changes

ZONE 8

voting for the NRP!
Submit your vote online by scanning this
QR code or drop your polling card into
the polling box at the lift lobby of
Blk 345 & 369.