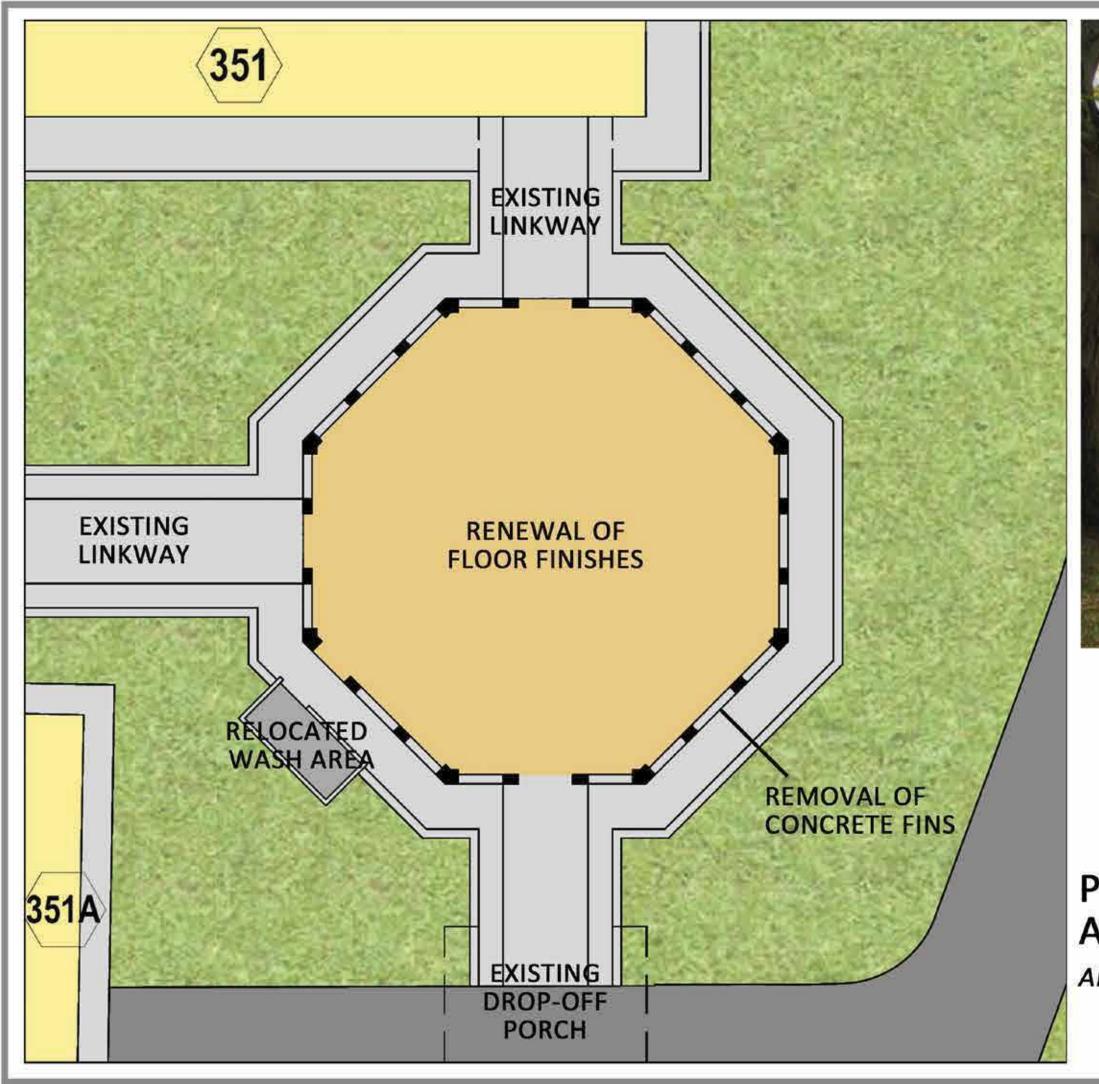

#### UPGRADING OF EXISTING PRECINCT PAVILION INCLUDES

- RELOCATION OF WASH AREA TO MAKE USABLE AREA LARGER AND **MORE REGULAR**
- RENEWAL OF FLOOR FINISHES
- REMOVAL OF CONCRETE FINS FOR A MORE OPEN STRUCTURE

PLAN OF UPGRADED PRECINCT PAVILION ADJACENT TO BLKS 351 & 351A(MSCP) AREA = 212 SQM

For illustration purposes only and subject to changes

**TAMPINES CHANGKAT BLOCKS 338 to 351** NEIGHBOURHOOD RENEWAL PROGRAMME