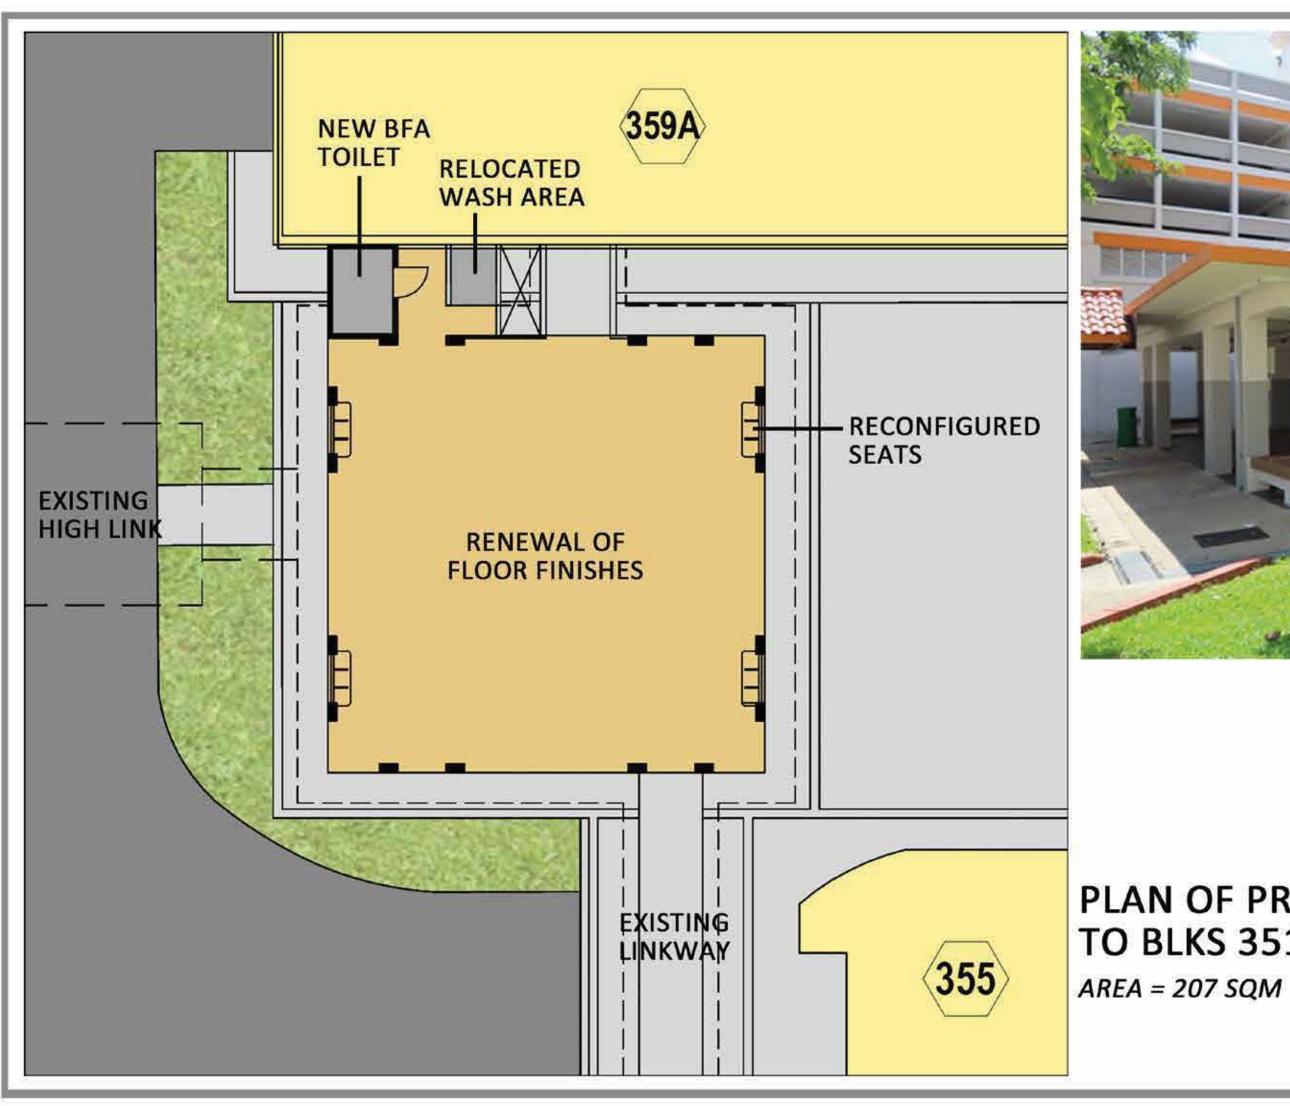

#### **UPGRADING OF EXISTING** PRECINCT PAVILION INCLUDES

- RELOCATION OF WASH AREA TO MAKE USABLE AREA LARGER AND **MORE REGULAR**
- RENEWAL OF FLOOR FINISHES
- NEW BFA TOILET
- RECONFIGURATION OF SEATS

PLAN OF PRECINCT PAVILION ADJACENT TO BLKS 351 & 351A(MSCP)

ZONE 8

UPGRADING ITEMS, EXCEPT FOR BFA TOILET, ARE ALSO APPLICABLE TO 2 OTHER PRECINCT PAVILIONS OF THE **SAME DESIGN WITHIN ZONE 8** 

For illustration purposes only and subject to changes