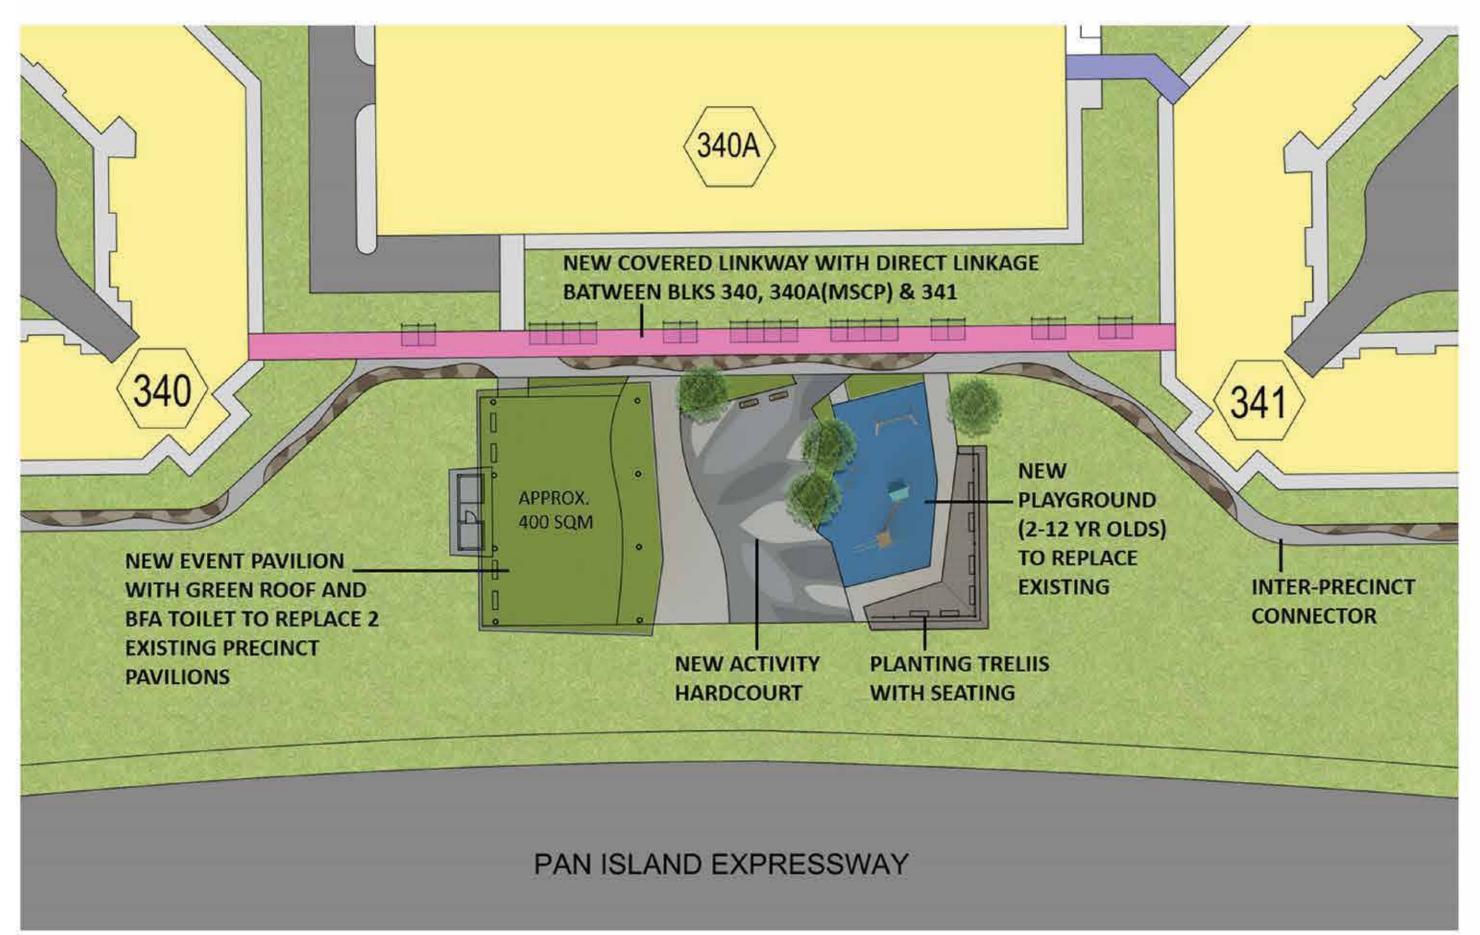

# OPEN SPACES & PRECINCT PAVILIONS

**EXISTING CONDITION** 

**EXISTING** CONDITION

VIEW OF UPGRADED OPEN SPACE BETWEEN BLKS 340 & 341

PLAN OF UPGRADED OPEN SPACE BETWEEN BLKS 340 & 341

VIEW TOWARDS PLAYGROUND AND EVENT PAVILION