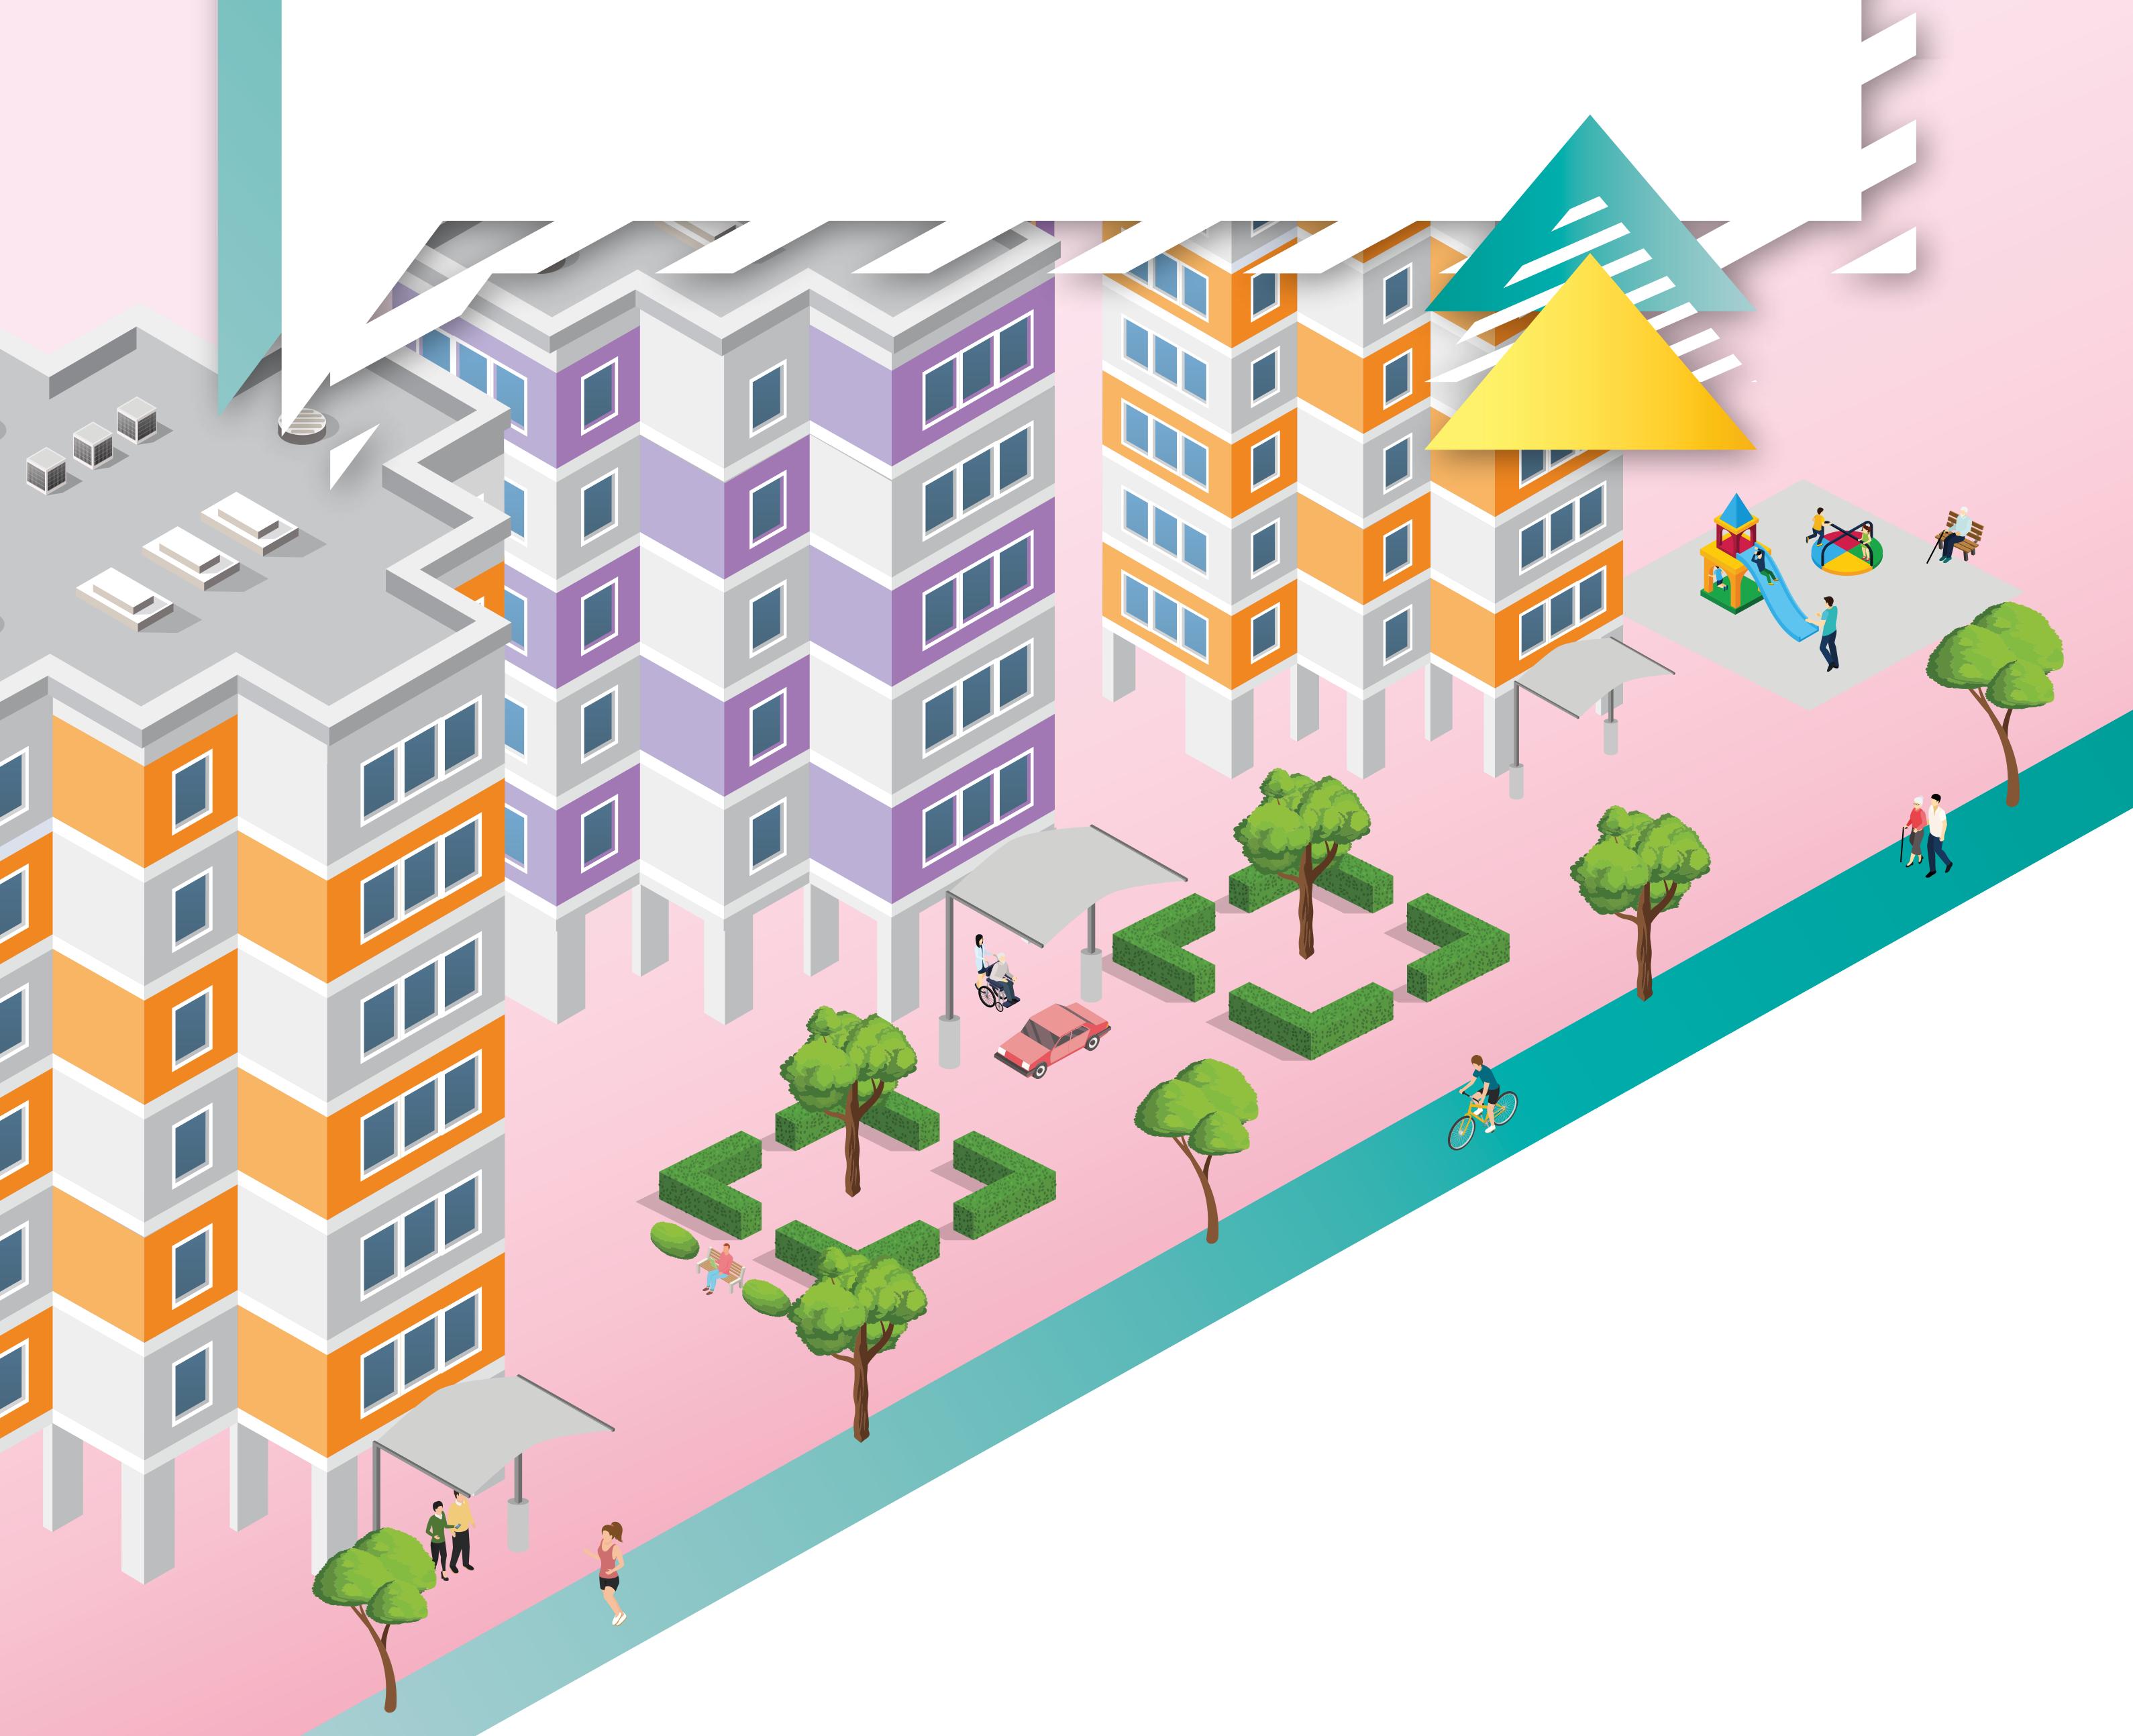

# OPEN SPACES & PRECINCT PAVILIONS

**EXISTING CONDITION** 

**EXISTING** CONDITION

VIEW OF UPGRADED OPEN SPACE BETWEEN BLKS 340 & 341

PLAN OF UPGRADED OPEN SPACE BETWEEN BLKS 340 & 341

VIEW TOWARDS PLAYGROUND AND EVENT PAVILION

# OPEN SPACES & PRECINCT PAVILIONS

**EXISTING HARDSTANDING AREA** 

**EXISTING CONDITION** 

INTER-PRECINCT CONNECTOR

**CONVERTED TO GREENERY WITH FOOTPATH AND SEATING** 