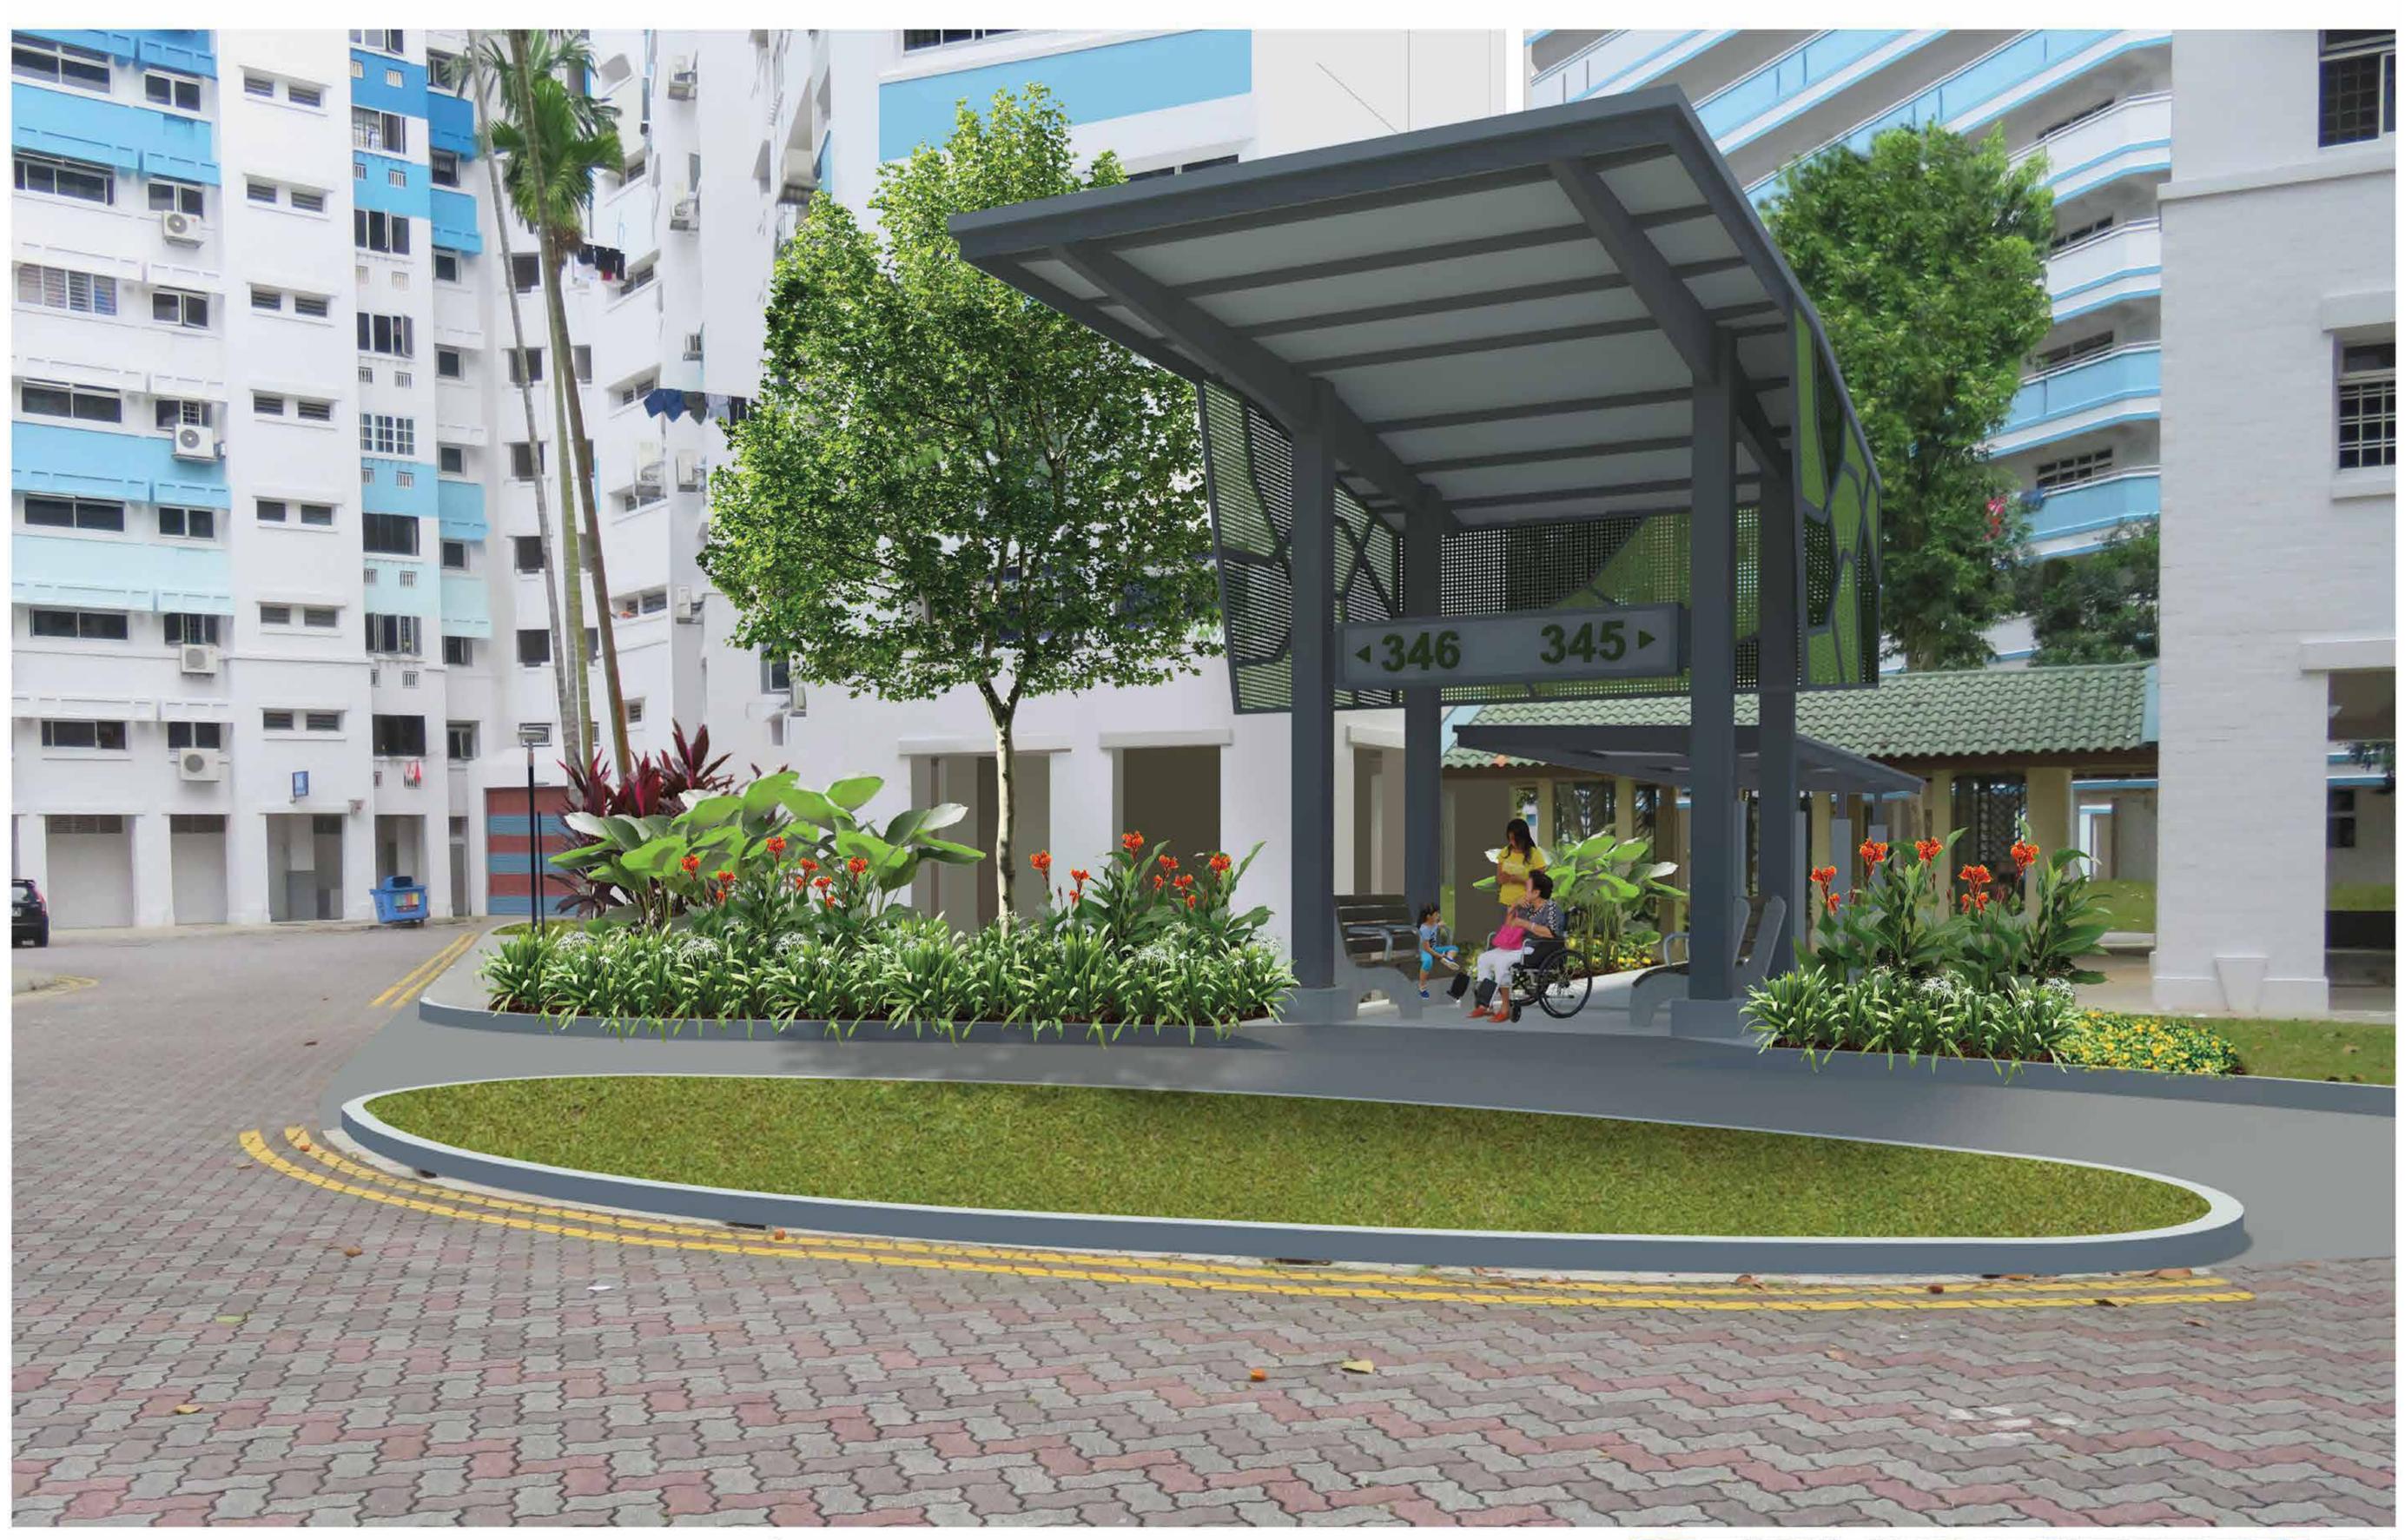

# DROP-OFF PORCHES & EXTENDED CORRIDORS

VIEW OF DROP-OFF PORCH BETWEEN BLKS 345 & 346 ALL DROP-OFF PORCHES INCLUDE SEATING FOR WAITING / COMMUNAL INTERACTION, AND BLK NUMBER SIGNAGES TO FACILITATE WAYFINDING