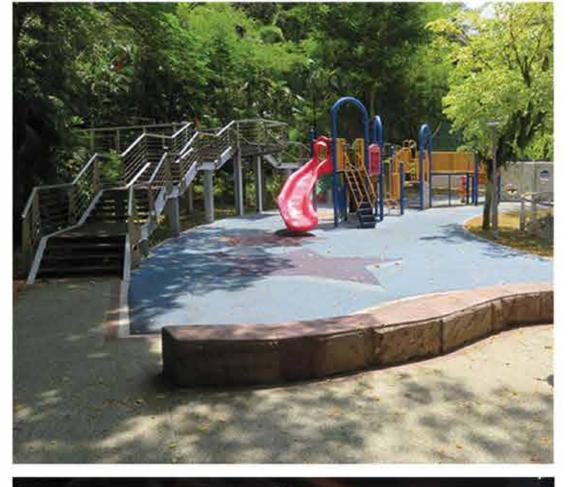

#### UPGRADING OF STANDALONE AMENITIES

**EXISTING CONDITION** 

EXAMPLE OF UPGRADED PLAYGROUND, **ADJACENT TO BLK 345** 

#### UPGRADING OF STANDALONE AMENITIES

**PLAYGROUND** AT BLK 366

**PLAYGROUND** AT BLK 367A

**EXAMPLES OF EXISTING STANDALONE** 

AMENITIES TO BE UPGRADED

VIEW OF UPGRADED PLAYGROUND, EXAMPLE FROM ZONE 1 AT BLK 345