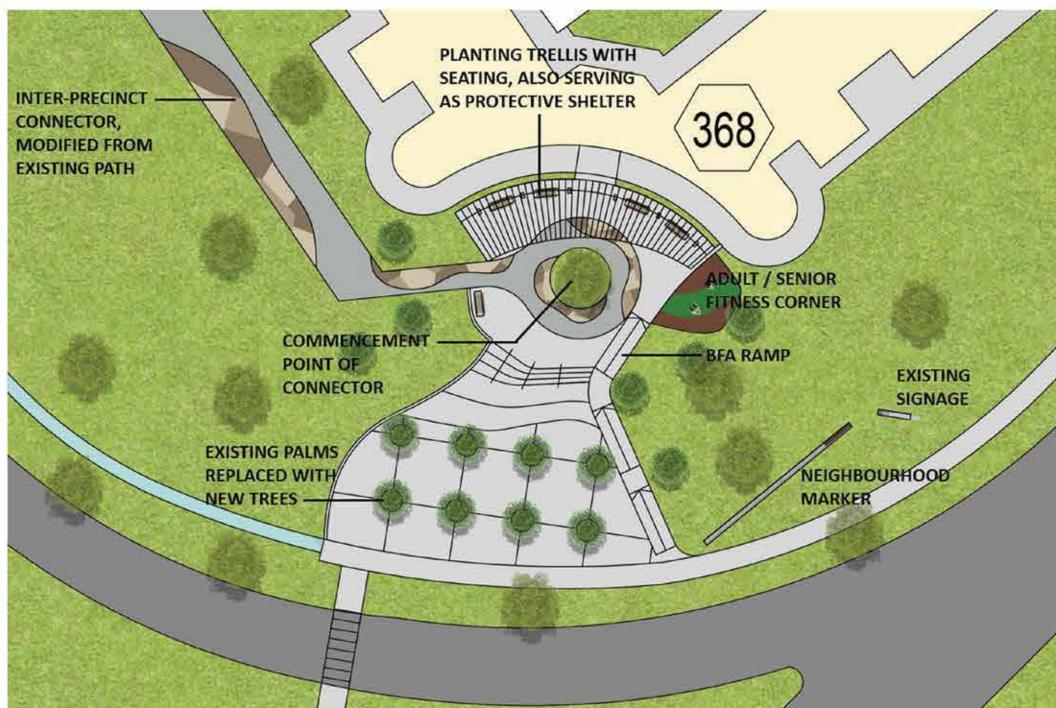

# INTER-PRECINCT CONNECTOR

PLAN OF COMMENCEMENT NODE

**EXISTING** CONDITION

VIEW OF INTER-PRECINCT CONNECTOR COMMENCEMENT NODE

VIEW OF INTER-PRECINCT CONNECTOR BETWEEN BLKS 359 & 360 MODIFICATION TO EXISTING PLAYGROUND MAY BE REQUIRED

**EXISTING CONDITION** 

Get a gift\* from us by voting for the NRP!
Submit your vote online by scanning this QR code or drop your polling card into the polling box at the lift lobby of Blk 345 & 369.