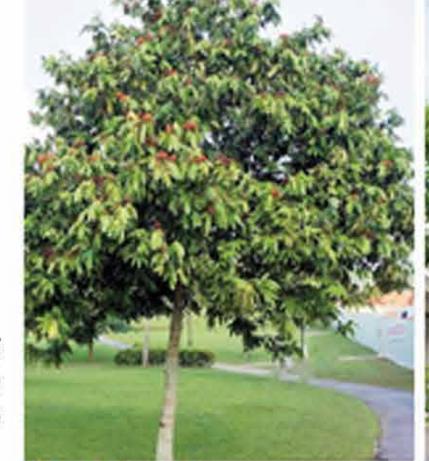

# NEIGHBOURHOOD IDENTITY

PROPOSED NEIGHBOURHOOD MOTIF TO STRENGTHEN IDENTITY

> ...BASED ON THE NAME TAMPINES CHANGKAT

LEAF SHAPE & BRANCHING PATTERN OF THE TAMPINES TREE

CHANGKAT (or CANGKAT) **MEANS A SMALL HILL** 