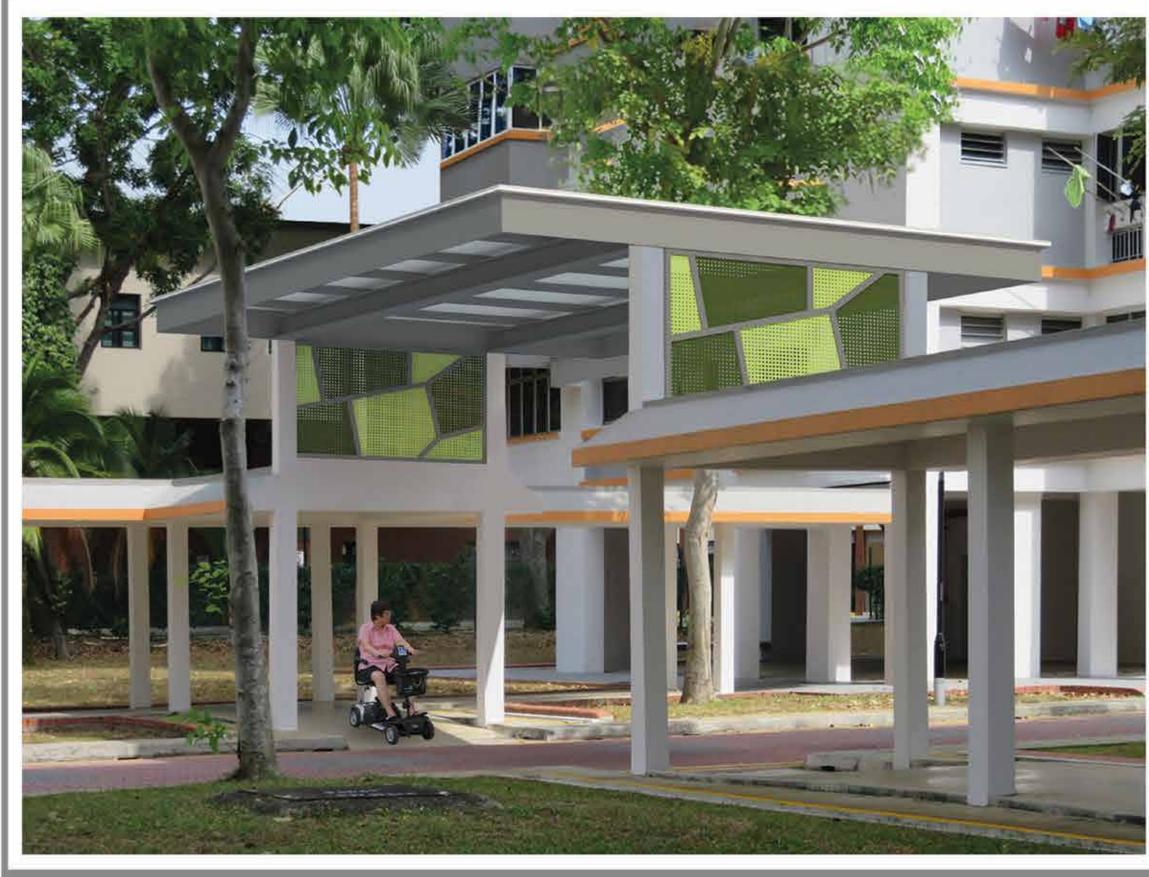

# DROP-OFF PORCHES & EXTENDED CORRIDORS

VIEW OF DROP-OFF PORCH BETWEEN BLKS 345 & 346 ALL DROP-OFF PORCHES INCLUDE SEATING FOR WAITING / COMMUNAL INTERACTION, AND BLK NUMBER SIGNAGES TO FACILITATE WAYFINDING