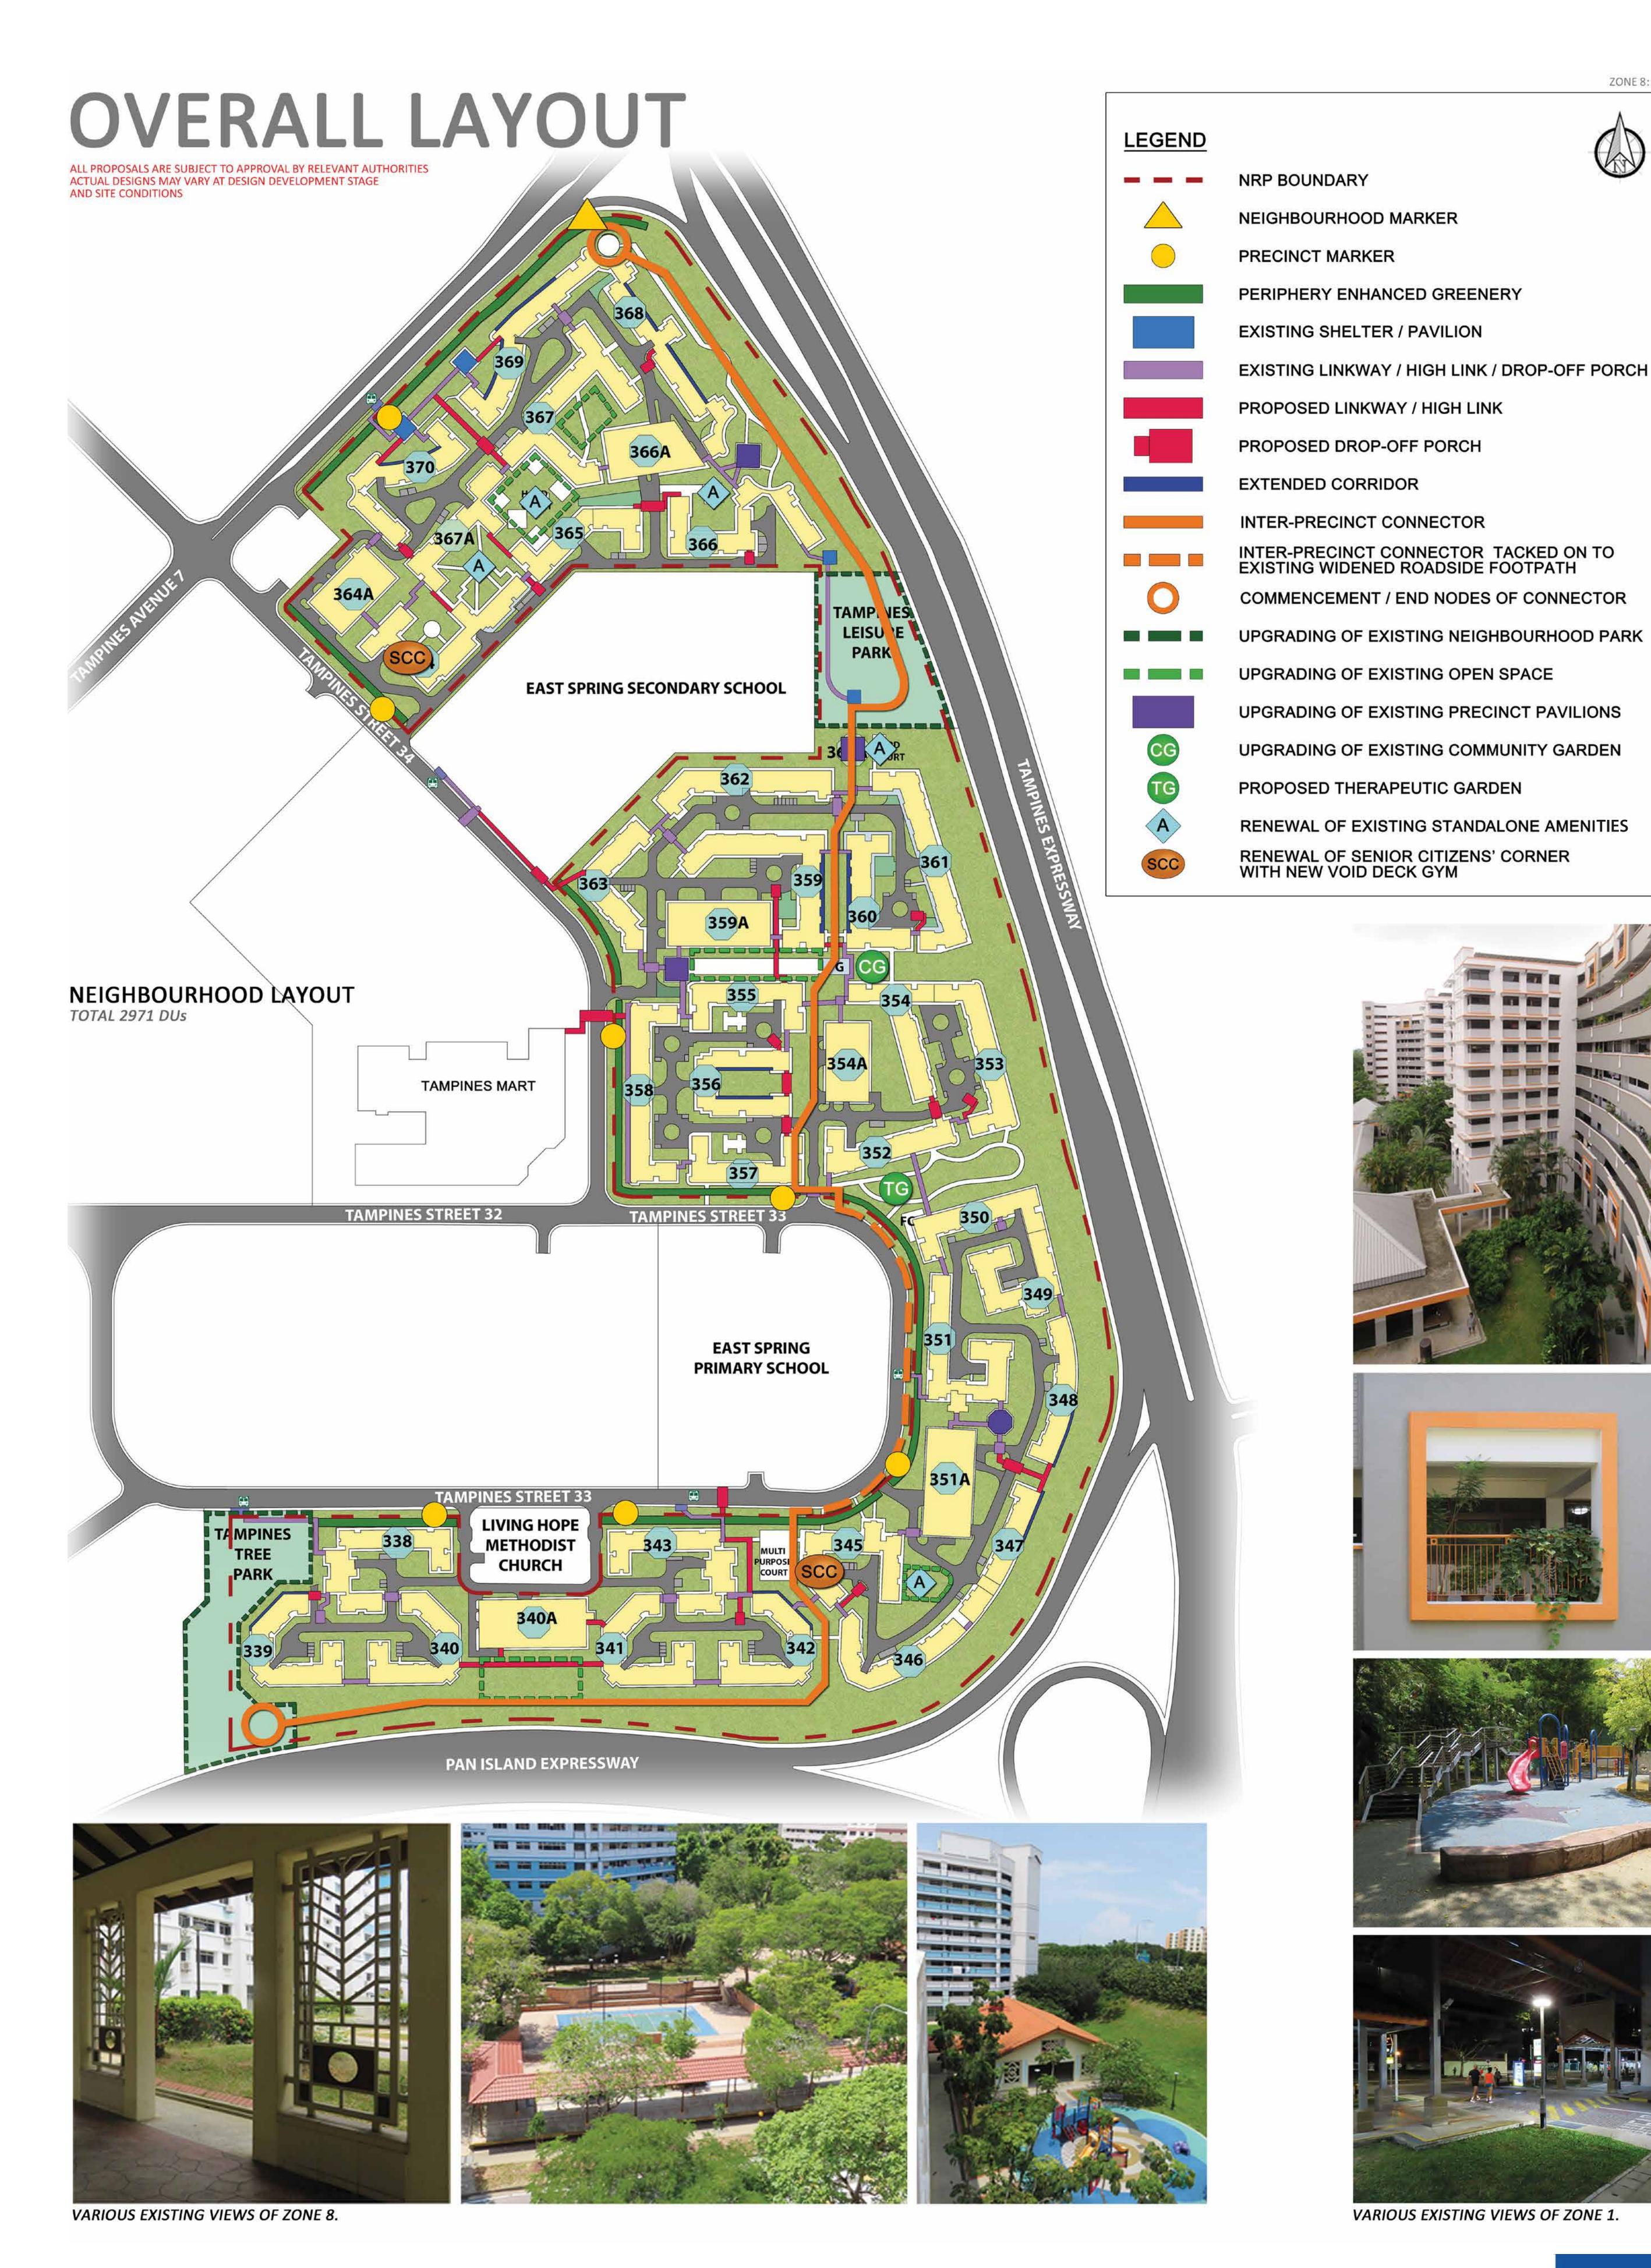

GROUND, **ADJACENT TO BLK 345** 

#### THERAPEUTIC GARDEN





**EXISTING CONDITION** OF SITE FOR PROPOSED THERAPEUTIC GARDEN

PLAN OF PROPOSED THERAPEUTIC GARDEN ADJACENT TO ST. LUKE'S SENIOR CARE CENTRE @ BLK 350

#### UPGRADING OF SENIOR CITIZENS' CORNER WITH VOID DECK GYM



**EXISTING SENIOR** CITIZENS' CORNER AT BLK 345 TO BE UPGRADED, WITH **VOID DECK GYM** 



VIEW OF **UPGRADED SENIOR** CITIZENS' CORNER



For illustration purposes only and subject to changes.







**TAMPINES CHANGKAT BLOCKS 338 to 351** 

NEIGHBOURHOOD RENEWAL PROGRAMME

**BATCH 11 CONSENSUS GATHERING** 





voting for the NRP!
Submit your vote online by scanning this QR code or drop your polling card into the polling box at the lift lobby of Blk 345 & 369.







# FOR RESIDENTS OF BLOCKS 352 to 370

ZONE 8











**VARIOUS EXISTING VIEWS OF ZONE 1.** 









ZONE 8



voting for the NRP!
Submit your vote online by scanning this QR code or drop your polling card into the polling box at the lift lobby of Blk 345 & 369.





**TAMPINES CHANGKAT BLOCKS 352 to 370** 

# NEIGHBOURHOOD IDENTITY

#### PROPOSED NEIGHBOURHOOD MOTIF TO STRENGTHEN IDENTITY

...BASED ON THE NAME TAMPINES CHANGKAT





LEAF SHAPE & BRANCHING PATTERN OF THE TAMPINES TREE

CHANGKAT (or CANGKAT) **MEANS A SMALL HILL** 

#### **ENHANCED GREENERY AT PERIPHERY** IN THE NEIGHBOURHOOD

#### LINEAR BUTTERFLY GARDEN

(URBAN BUTTERFLIES)

**EXAMPLES OF POSSIBLE** TREES/SHRUBS TO **BE PLANTED** 







Michelia champaca







Cestrum diurnum

(to weep over walls)

Caesalpinia pulcherrima

THE ADOPTED MOTIF MAY BE APPLIED IN VAR