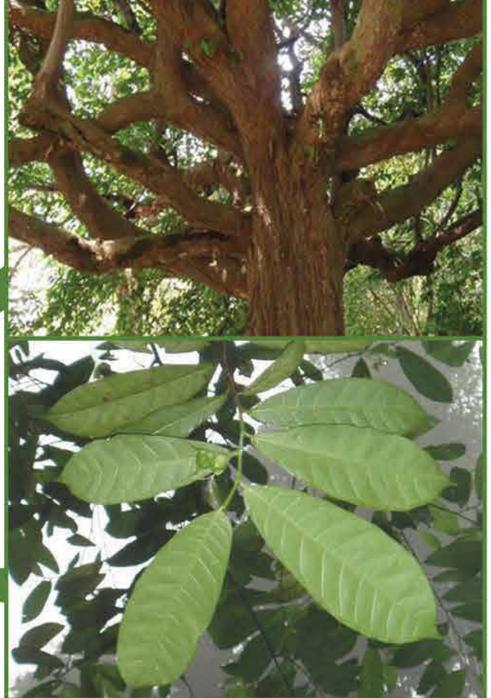

# NEIGHBOURHOOD IDENTITY

PROPOSED NEIGHBOURHOOD MOTIF TO STRENGTHEN IDENTITY

> ...BASED ON THE NAME TAMPINES CHANGKAT

LEAF SHAPE & BRANCHING PATTERN OF THE TAMPINES TREE

CHANGKAT (or CANGKAT) **MEANS A SMALL HILL** 

#### PROPOSED NEIGHBOURHOOD MOTIF TO STRENGTHEN IDENTITY

...BASED ON THE NAME TAMPINES CHANGKAT

LEAF SHAPE & BRANCHING PATTERN OF THE TAMPINES TREE

CHANGKAT (or CANGKAT) **MEANS A SMALL HILL** 