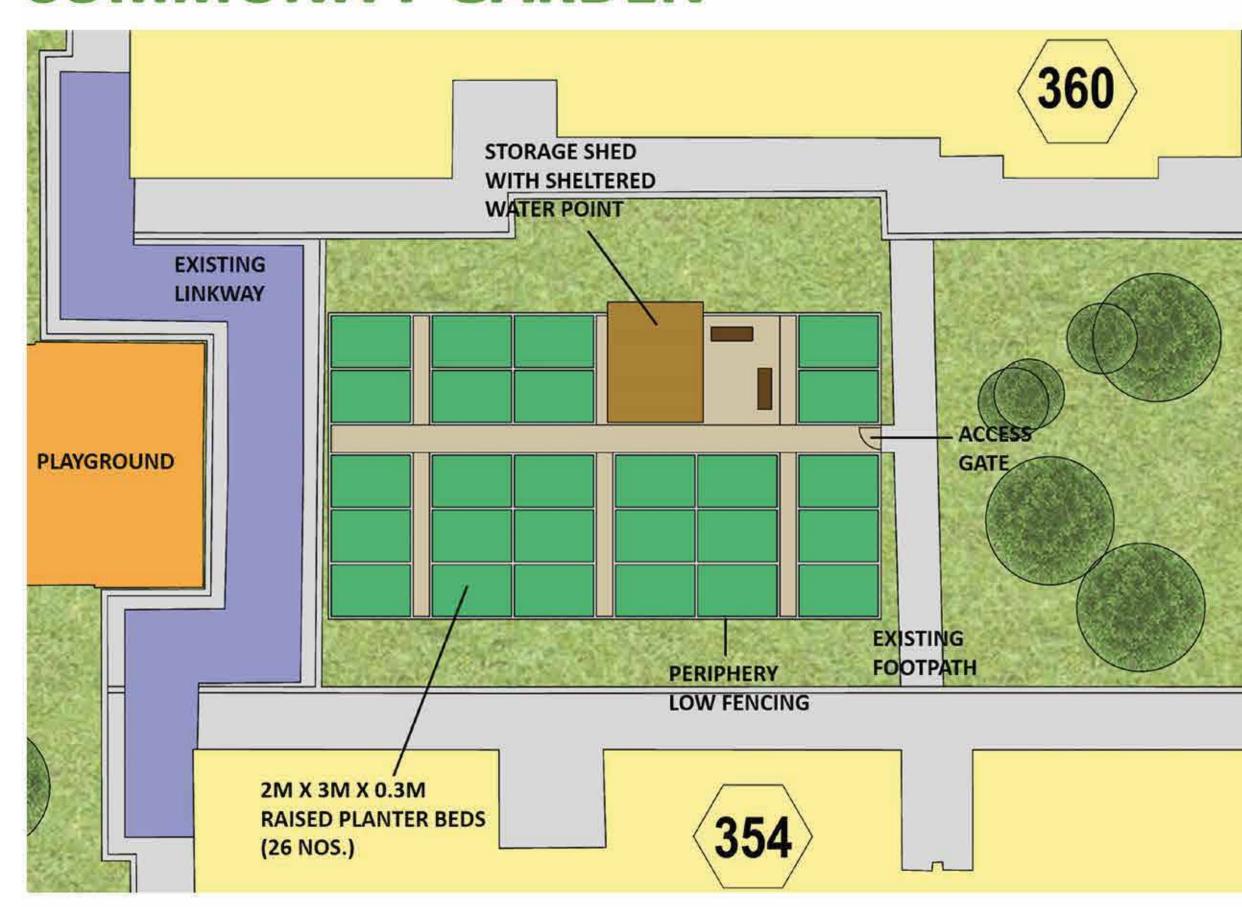

#### COMMUNITY GARDEN

**COMMUNITY GARDEN** TO BE UPGRADED

**VIEW OF EXISTING** 

PLAN OF UPGRADED COMMUNITY GARDEN **BETWEEN BLKS 354 & 360** 