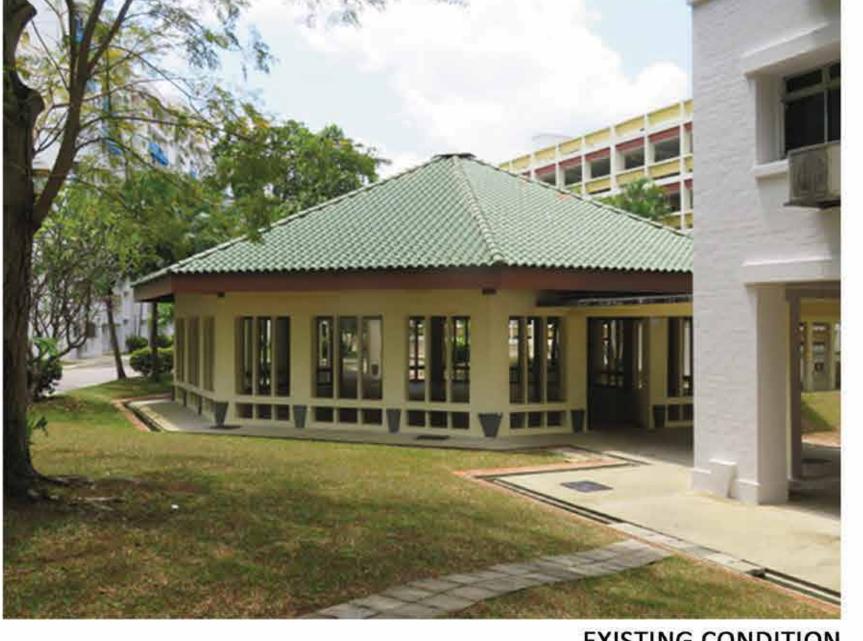

#### **EXISTING CONDITION**

#### UPGRADING OF EXISTING PRECINCT PAVILION INCLUDES

- RELOCATION OF WASH AREA TO MAKE USABLE AREA LARGER AND **MORE REGULAR**
- RENEWAL OF FLOOR FINISHES
- REMOVAL OF CONCRETE FINS FOR A MORE OPEN STRUCTURE