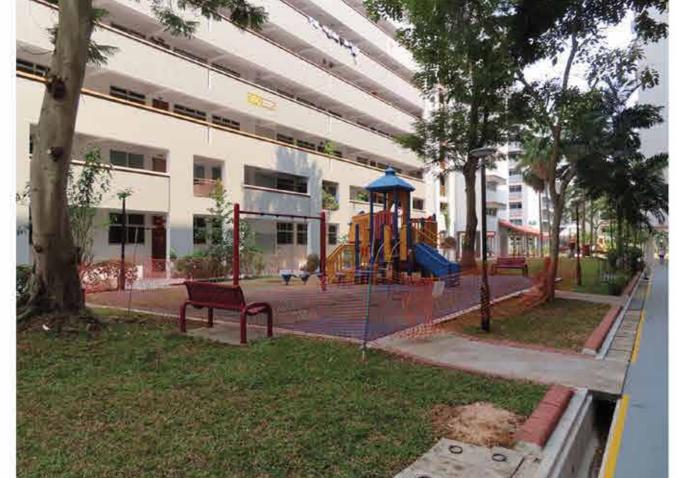

# FOR RESIDENTS OF BLOCKS 352 to 370

ZONE 8

**VARIOUS EXISTING VIEWS OF ZONE 1.** 

ZONE 8

voting for the NRP!
Submit your vote online by scanning this QR code or drop your polling card into the polling box at the lift lobby of Blk 345 & 369.

#### UPGRADING OF STANDALONE AMENITIES

**PLAYGROUND** AT BLK 366

**PLAYGROUND** AT BLK 367A

**EXAMPLES OF EXISTING STANDALONE** 

AMENITIES TO BE UPGRADED

VIEW OF UPGRADED PLAYGROUND, EXAMPLE FROM ZONE 1 AT BLK 345