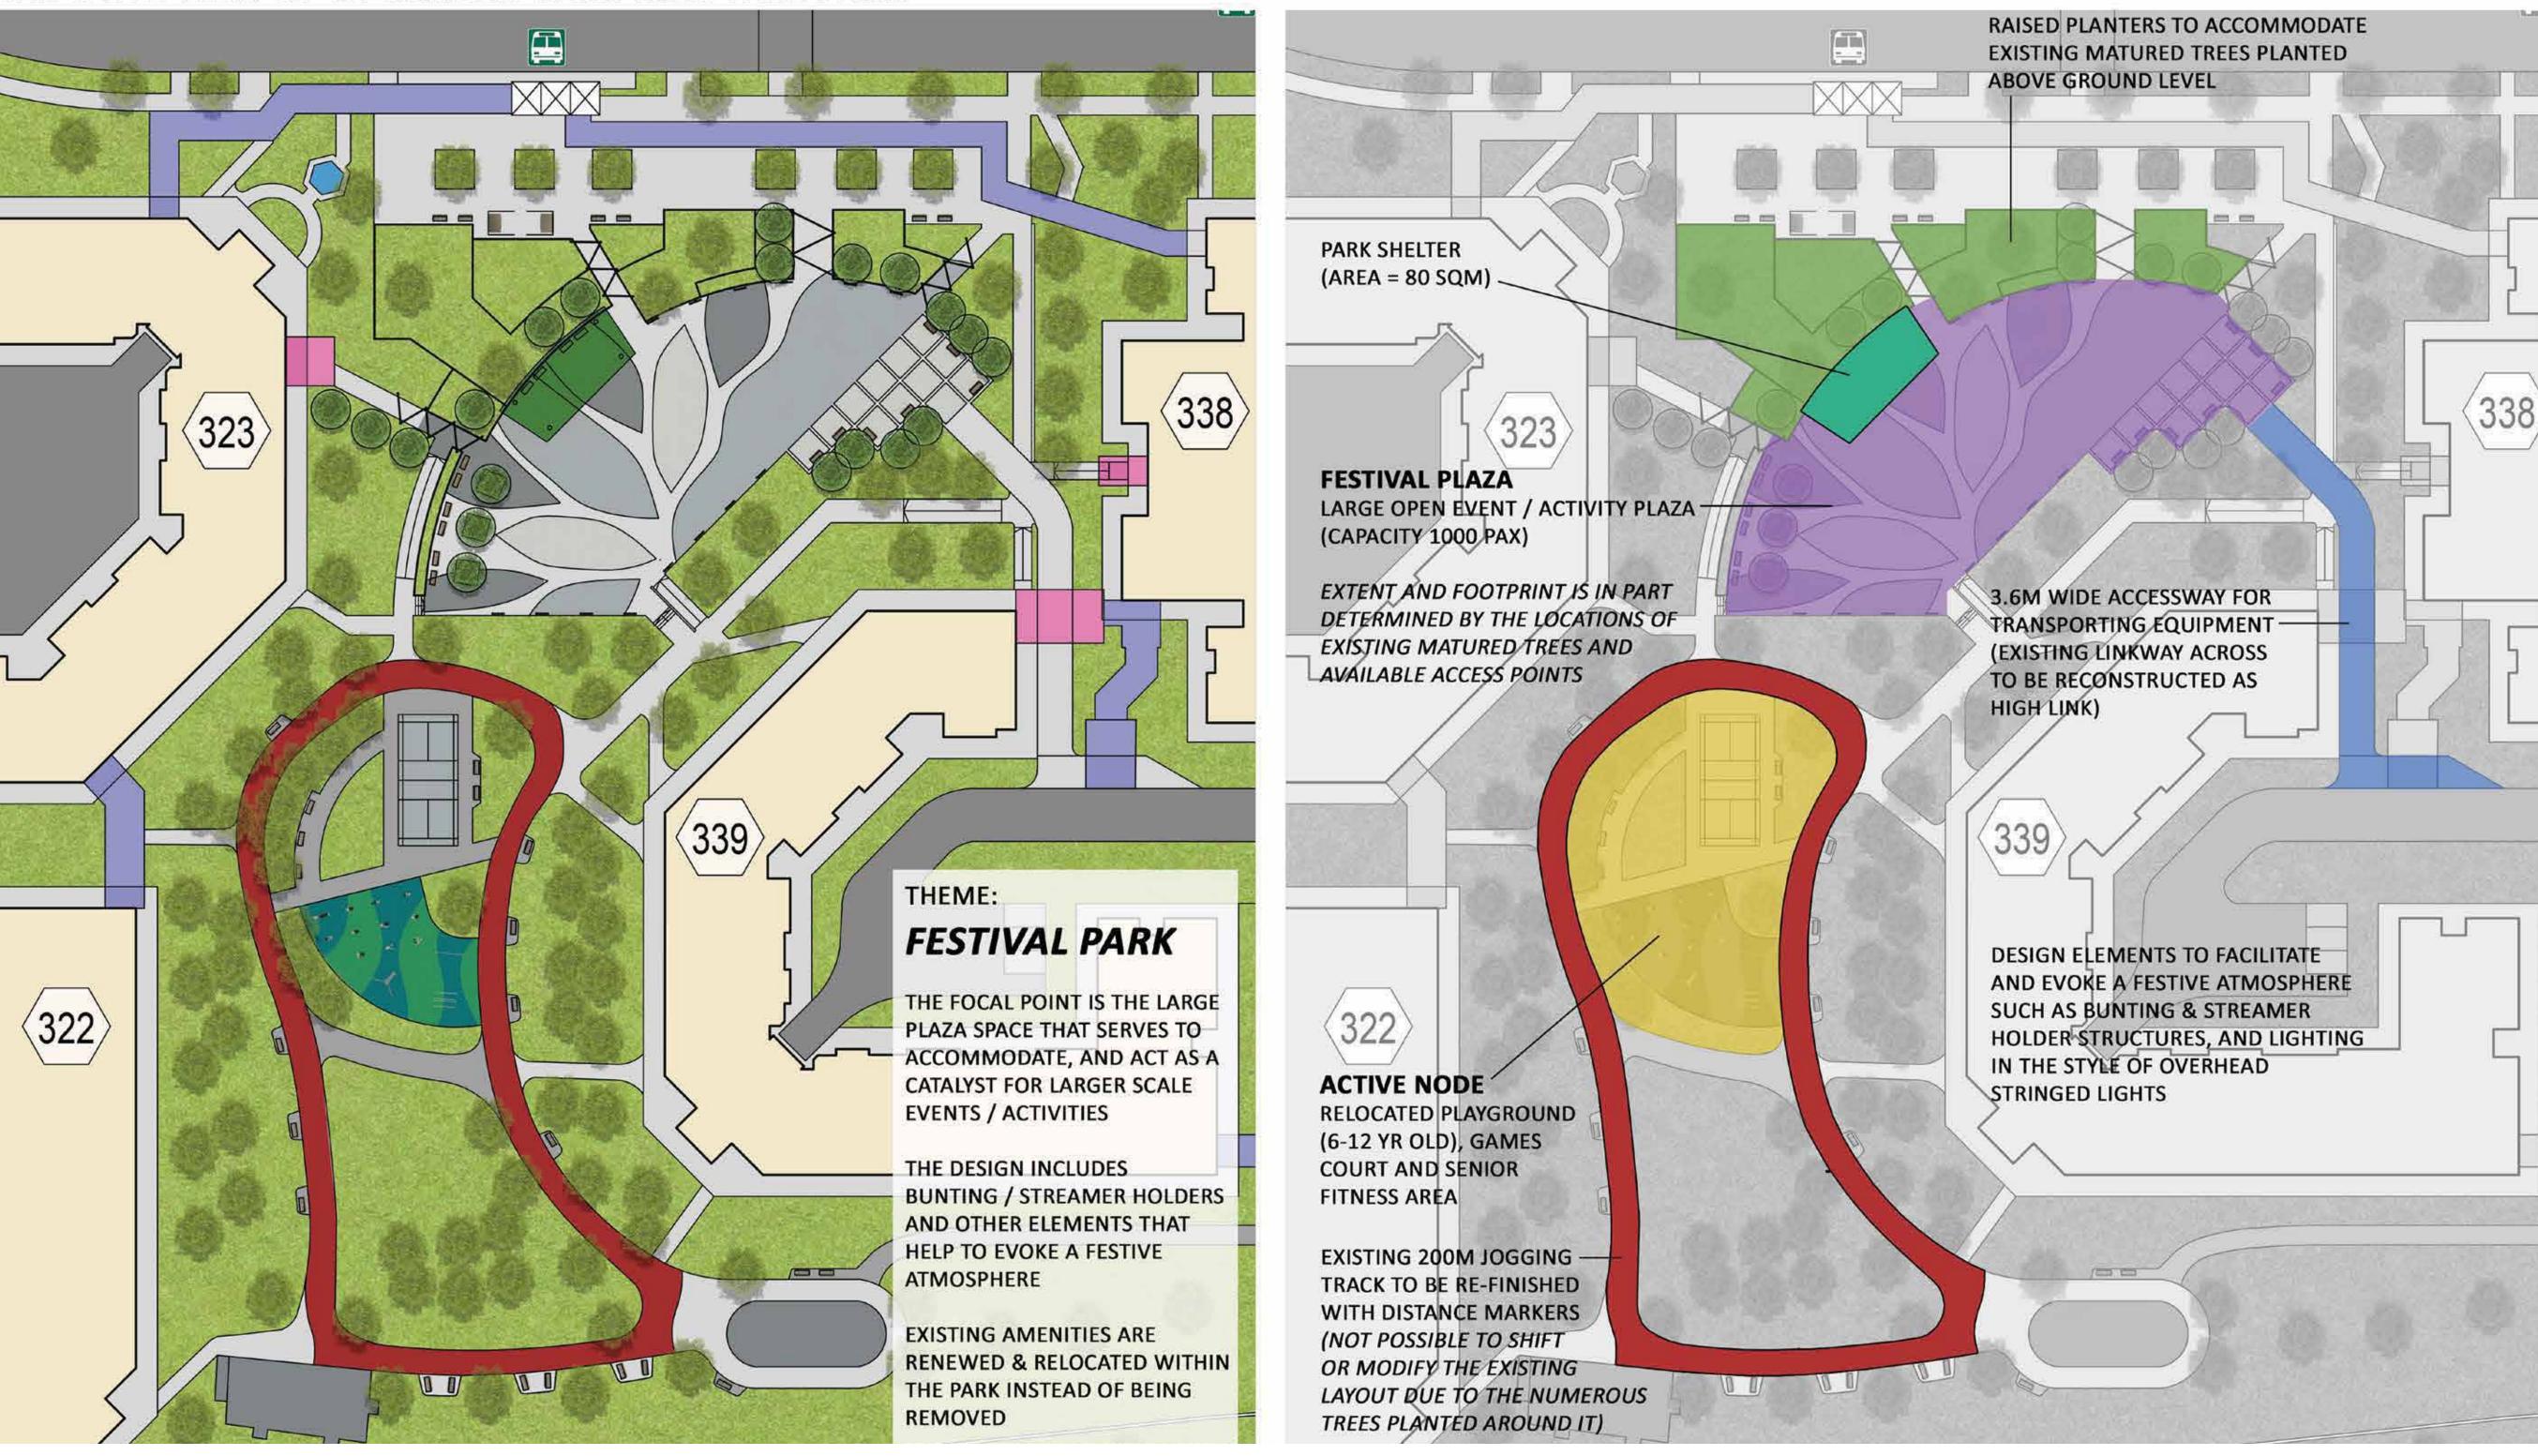

# UPGRADING OF NEIGHBOURHOOD PARK

ZONE 1

NEIGHBOURHOOD RENEWAL PROGRAMME

**BATCH 11 CONSENSUS GATHERING** 

For illustration purposes only and subject to changes.

voting for the NRP!
Submit your vote online by scanning this QR code or drop your polling card into the polling box at the lift lobby of Blk 345 & 369.

# OPEN SPACES & PRECINCT PAVILIONS

**EXISTING CONDITION** 

**EXISTING** CONDITION

VIEW OF UPGRADED OPEN SPACE BETWEEN BLKS 340 & 341

PLAN OF UPGRADED OPEN SPACE BETWEEN BLKS 340 & 341

VIEW TOWARDS PLAYGROUND AND EVENT PAVILION