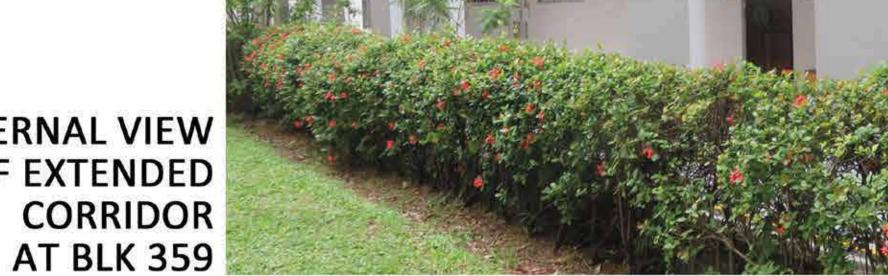

ALL NEW LOW LINKWAYS TO INCORPORATE INTERMITTENT CLIMBER TRELLISES TO INCREASE GREEN FOOTPRINT

**EXISTING CONDITION** 

**EXAMPLE FROM ZONE 8,** BETWEEN BLKS 359, 362 & 363

ZONE 1