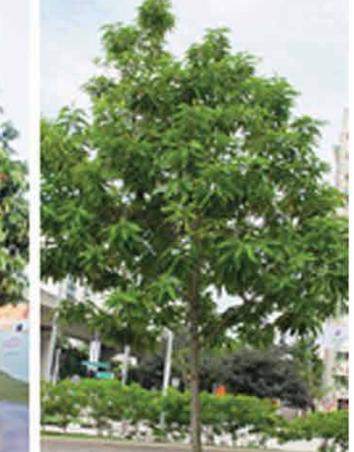

#### PROPOSED NEIGHBOURHOOD MOTIF TO STRENGTHEN IDENTITY

...BASED ON THE NAME TAMPINES CHANGKAT

LEAF SHAPE & BRANCHING PATTERN OF THE TAMPINES TREE

CHANGKAT (or CANGKAT) **MEANS A SMALL HILL** 