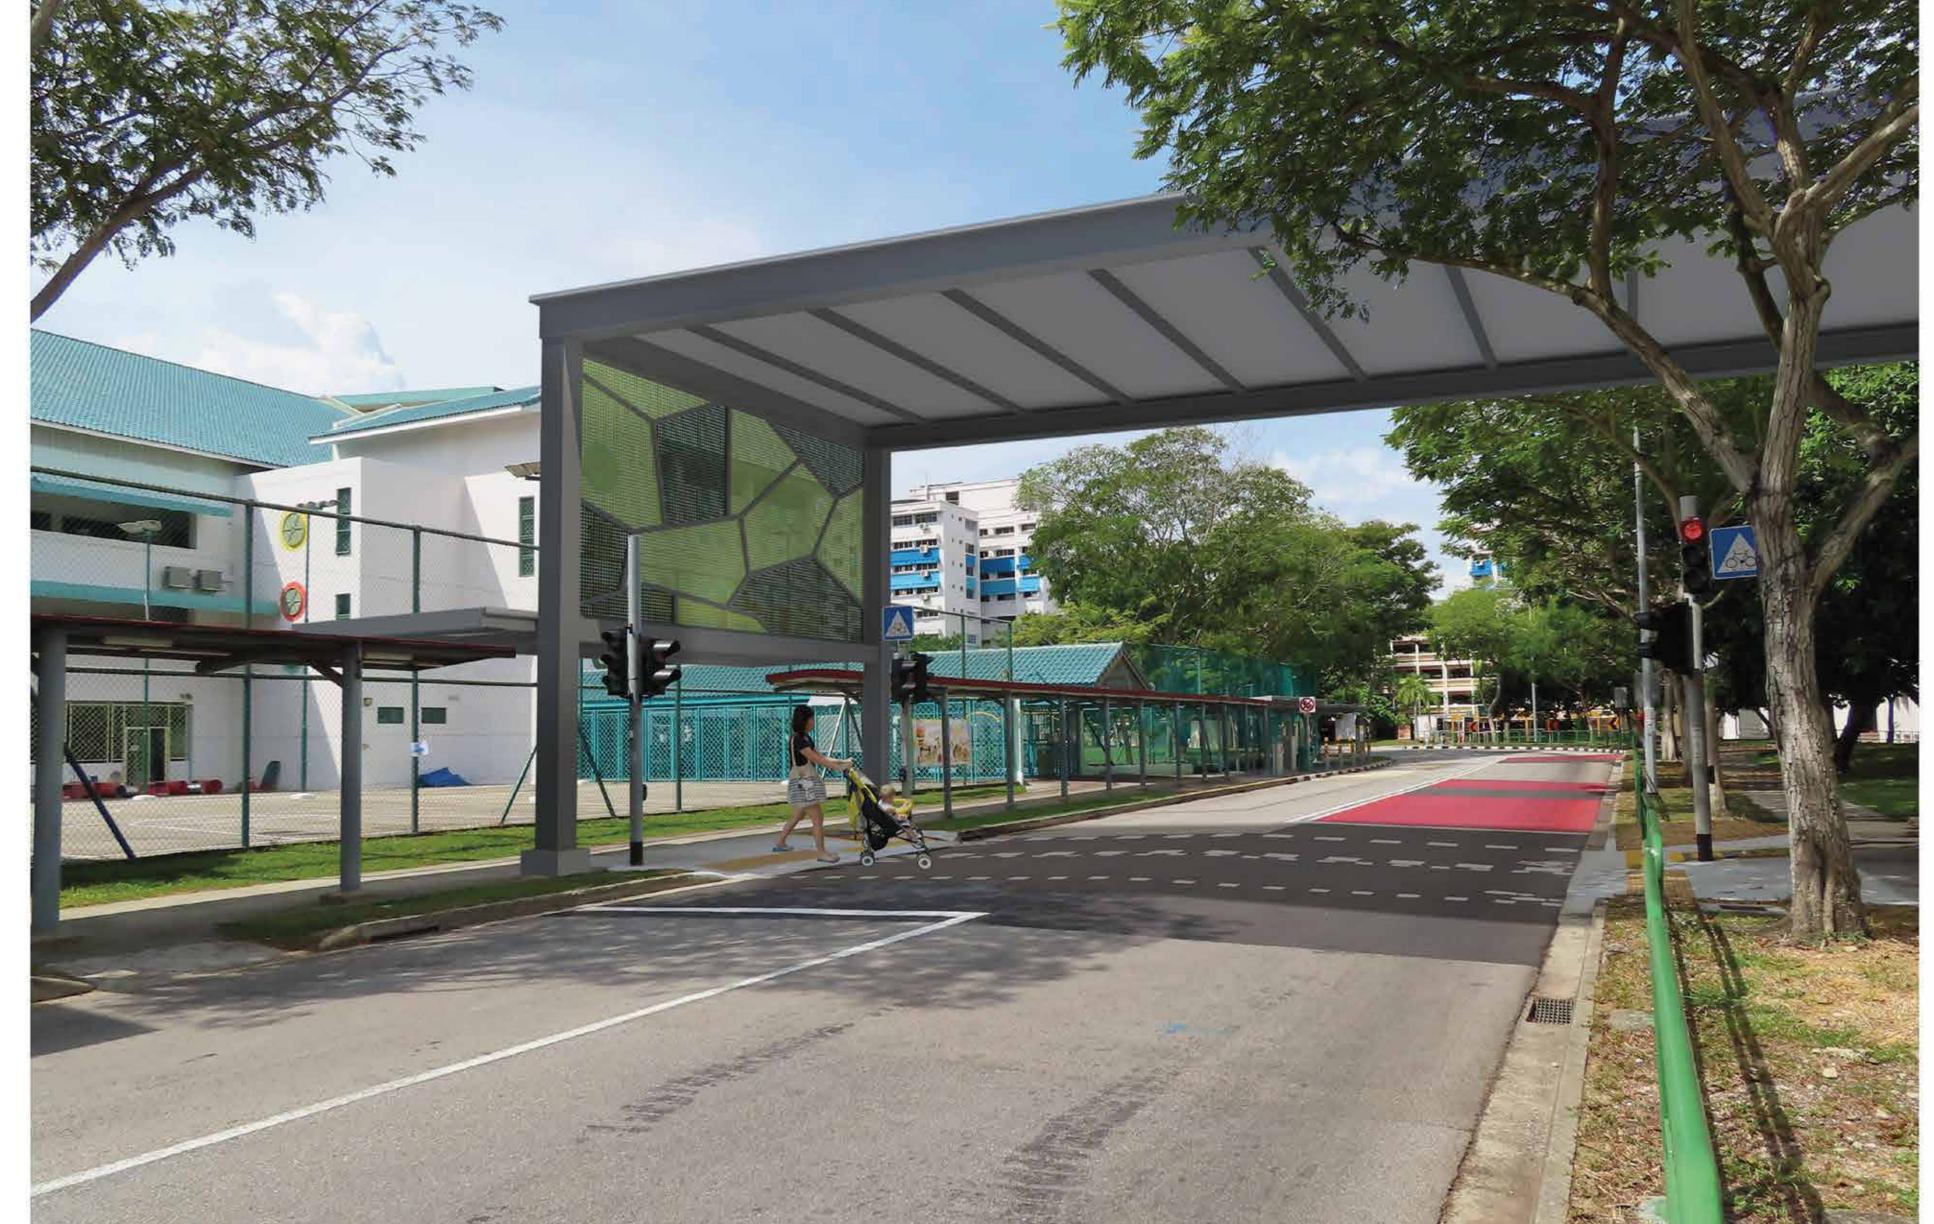

### COVERED LINKWAYS

**EXISTING CONDITION** 

VIEW OF HIGH LINK FROM BLK 343, ACROSS TAMPINES ST 33, LINKING TO BUS STOP AND OTHER PRECINCT **UNDER ZONE 1 RC** 

**EXISTING CONDITION** 

VIEW OF LOW LINKWAY & HIGH LINK FROM BLKS 347 & 348 TO DROP-OFF PORCH AT PRECINCT PAVILION

ALL NEW LOW LINKWAYS TO INCORPORATE INTERMITTENT CLIMBER TRELLISES TO INCREASE GREEN FOOTPRINT

**EXISTING CONDITION** 

**EXAMPLE FROM ZONE 8,** BETWEEN BLKS 359, 362 & 363

ZONE 1

#### MODIFICATION TO EXISTING HIGH LINKS WHERE NECESSARY **INCLUDES**

- RECONSTRUCTION OF ROOF TO BE LOWER (4.5M CLEARANCE INSTEAD OF 5.4M) AND WIDER (APPROX. 6M) TO PROVIDE MORE EFFECTIVE SHELTER
- SIDE SCREENING
- BFA-COMPLIANCE AT CROSSING