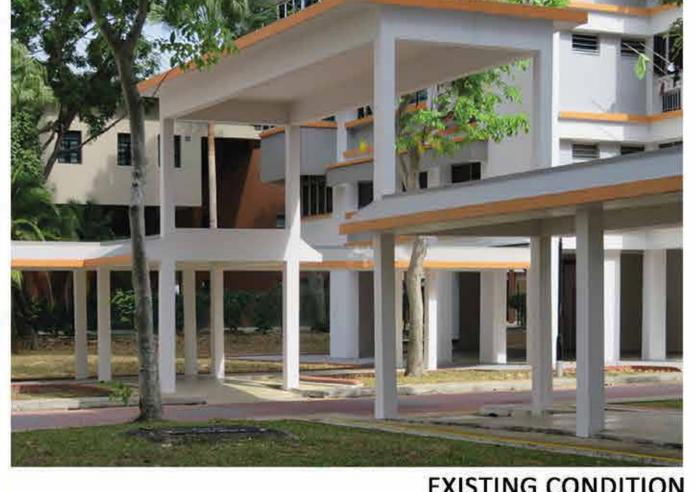

### COVERED LINKWAYS

**EXISTING CONDITION** 

VIEW OF HIGH LINK FROM BLK 343, ACROSS TAMPINES ST 33, LINKING TO BUS STOP AND OTHER PRECINCT **UNDER ZONE 1 RC** 

**EXISTING CONDITION** 

VIEW OF LOW LINKWAY & HIGH LINK FROM BLKS 347 & 348 TO DROP-OFF PORCH AT PRECINCT PAVILION

ALL NEW LOW LINKWAYS TO INCORPORATE INTERMITTENT CLIMBER TRELLISES TO INCREASE GREEN FOOTPRINT

**EXISTING CONDITION** 

**EXAMPLE FROM ZONE 8,** BETWEEN BLKS 359, 362 & 363

ZONE 1