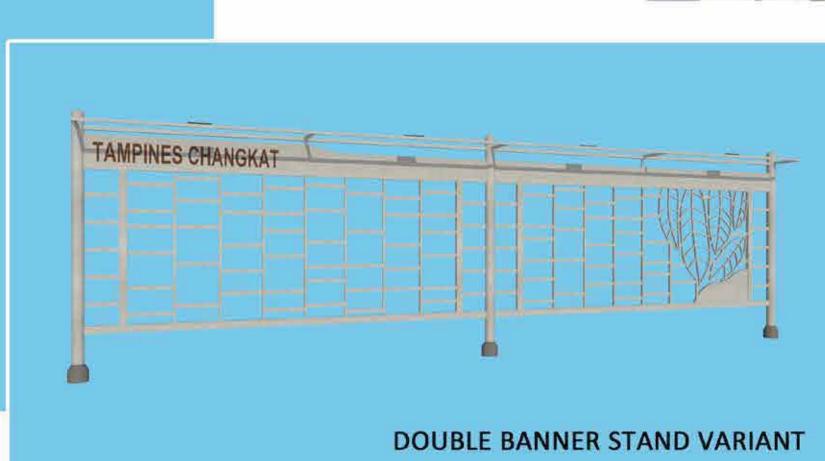

Caesalpinia pulcherrima

THE ADOPTED MOTIF MAY BE APPLIED IN VARIOUS CONFIGURATIONS TO RELEVANT MINOR STRUCTURES WITHIN THE NEIGHBOURHOOD, SUCH AS: ILLUMINATED BLOCK SIGNAGES, PRECINCT MARKERS, BANNER STANDS, ETC.

PROPOSED ILLUMINATED **BLOCK SIGNAGE DESIGN** 

PROPOSED BANNER STAND DESIGN

**EXISTING CONDITION** 

ZONE 1

**DOUBLE BANNER STAND VARIANT** 

VIEW OF PRECINCT MARKER DESIGN FOR ZONE 1, IN FRONT OF BLK 343

For illustration purposes only and subject to changes