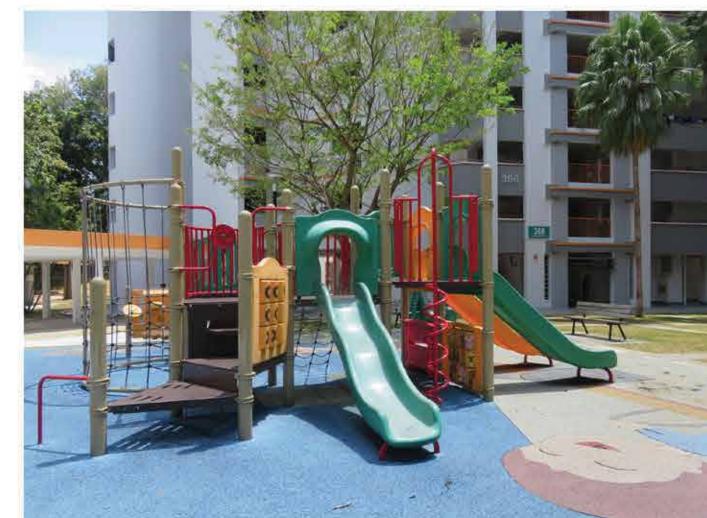

#### UPGRADING OF STANDALONE AMENITIES

**EXISTING CONDITION** 

EXAMPLE OF UPGRADED PLAYGROUND, **ADJACENT TO BLK 345** 

#### UPGRADING OF STANDALONE AMENITIES

**PLAYGROUND** AT BLK 366

**PLAYGROUND** AT BLK 367A

**EXAMPLES OF EXISTING STANDALONE** 

AMENITIES TO BE UPGRADED

VIEW OF UPGRADED PLAYGROUND, EXAMPLE FROM ZONE 1 AT BLK 345