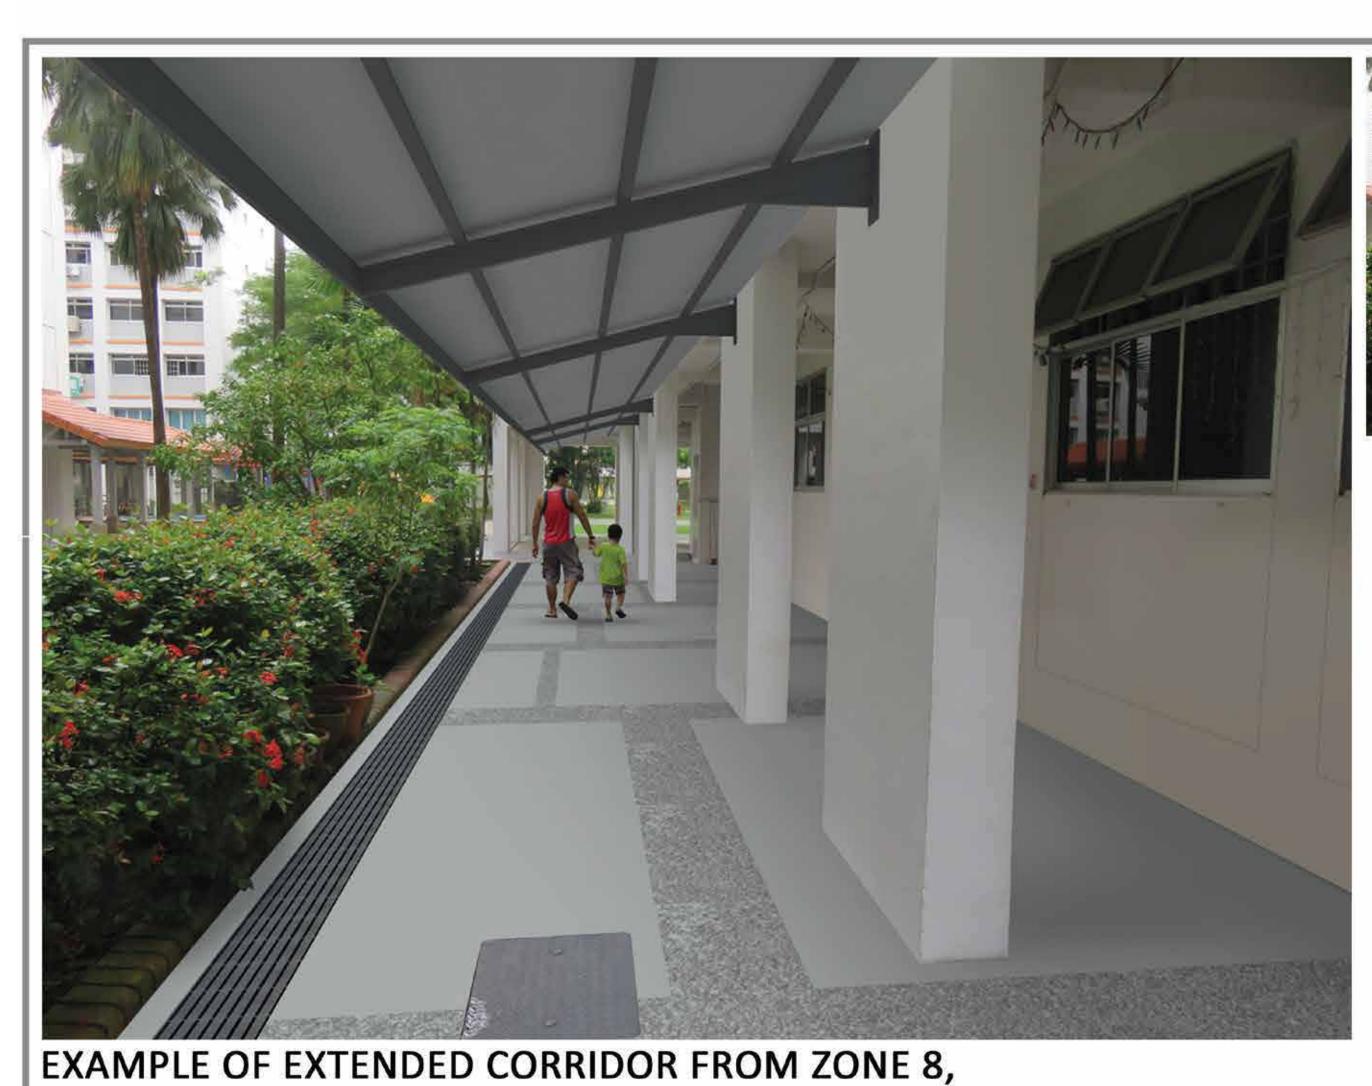

ALL NEW LOW LINKWAYS TO INCORPORATE INTERMITTENT CLIMBER TRELLISES TO INCREASE GREEN FOOTPRINT

**EXISTING CONDITION** 

**EXAMPLE FROM ZONE 8,** BETWEEN BLKS 359, 362 & 363

ZONE 1

**EXISTING CONDITION** 

**VIEW OF DROP-OFF PORCH** ADJACENT TO BLK 359A(MSCP)

**EXISTING CONDITION** 

**EXAMPLE OF EXTENDED CORRIDOR AT BLK 359: INTERNAL VIEW** 

> EXTERNAL VIEW OF EXTENDED CORRIDOR AT BLK 359