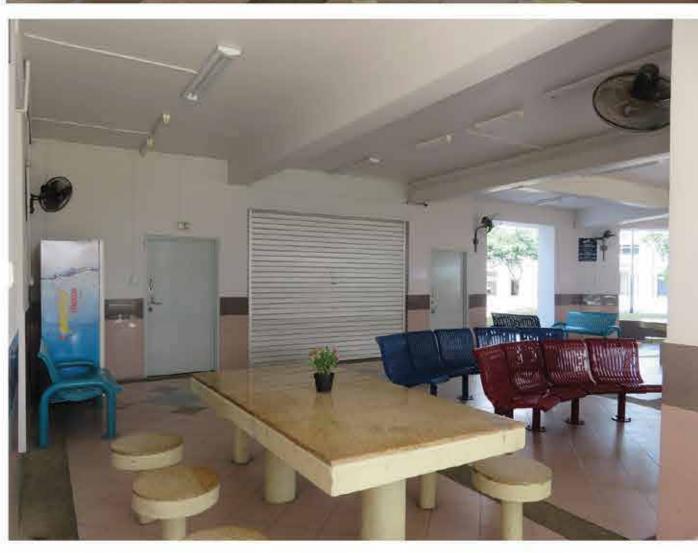

# OPEN SPACES & PRECINCT PAVILIONS

**EXISTING CONDITION** 

**EXISTING** CONDITION

VIEW OF UPGRADED OPEN SPACE BETWEEN BLKS 340 & 341

PLAN OF UPGRADED OPEN SPACE BETWEEN BLKS 340 & 341

VIEW TOWARDS PLAYGROUND AND EVENT PAVILION

#### **EXISTING CONDITION**