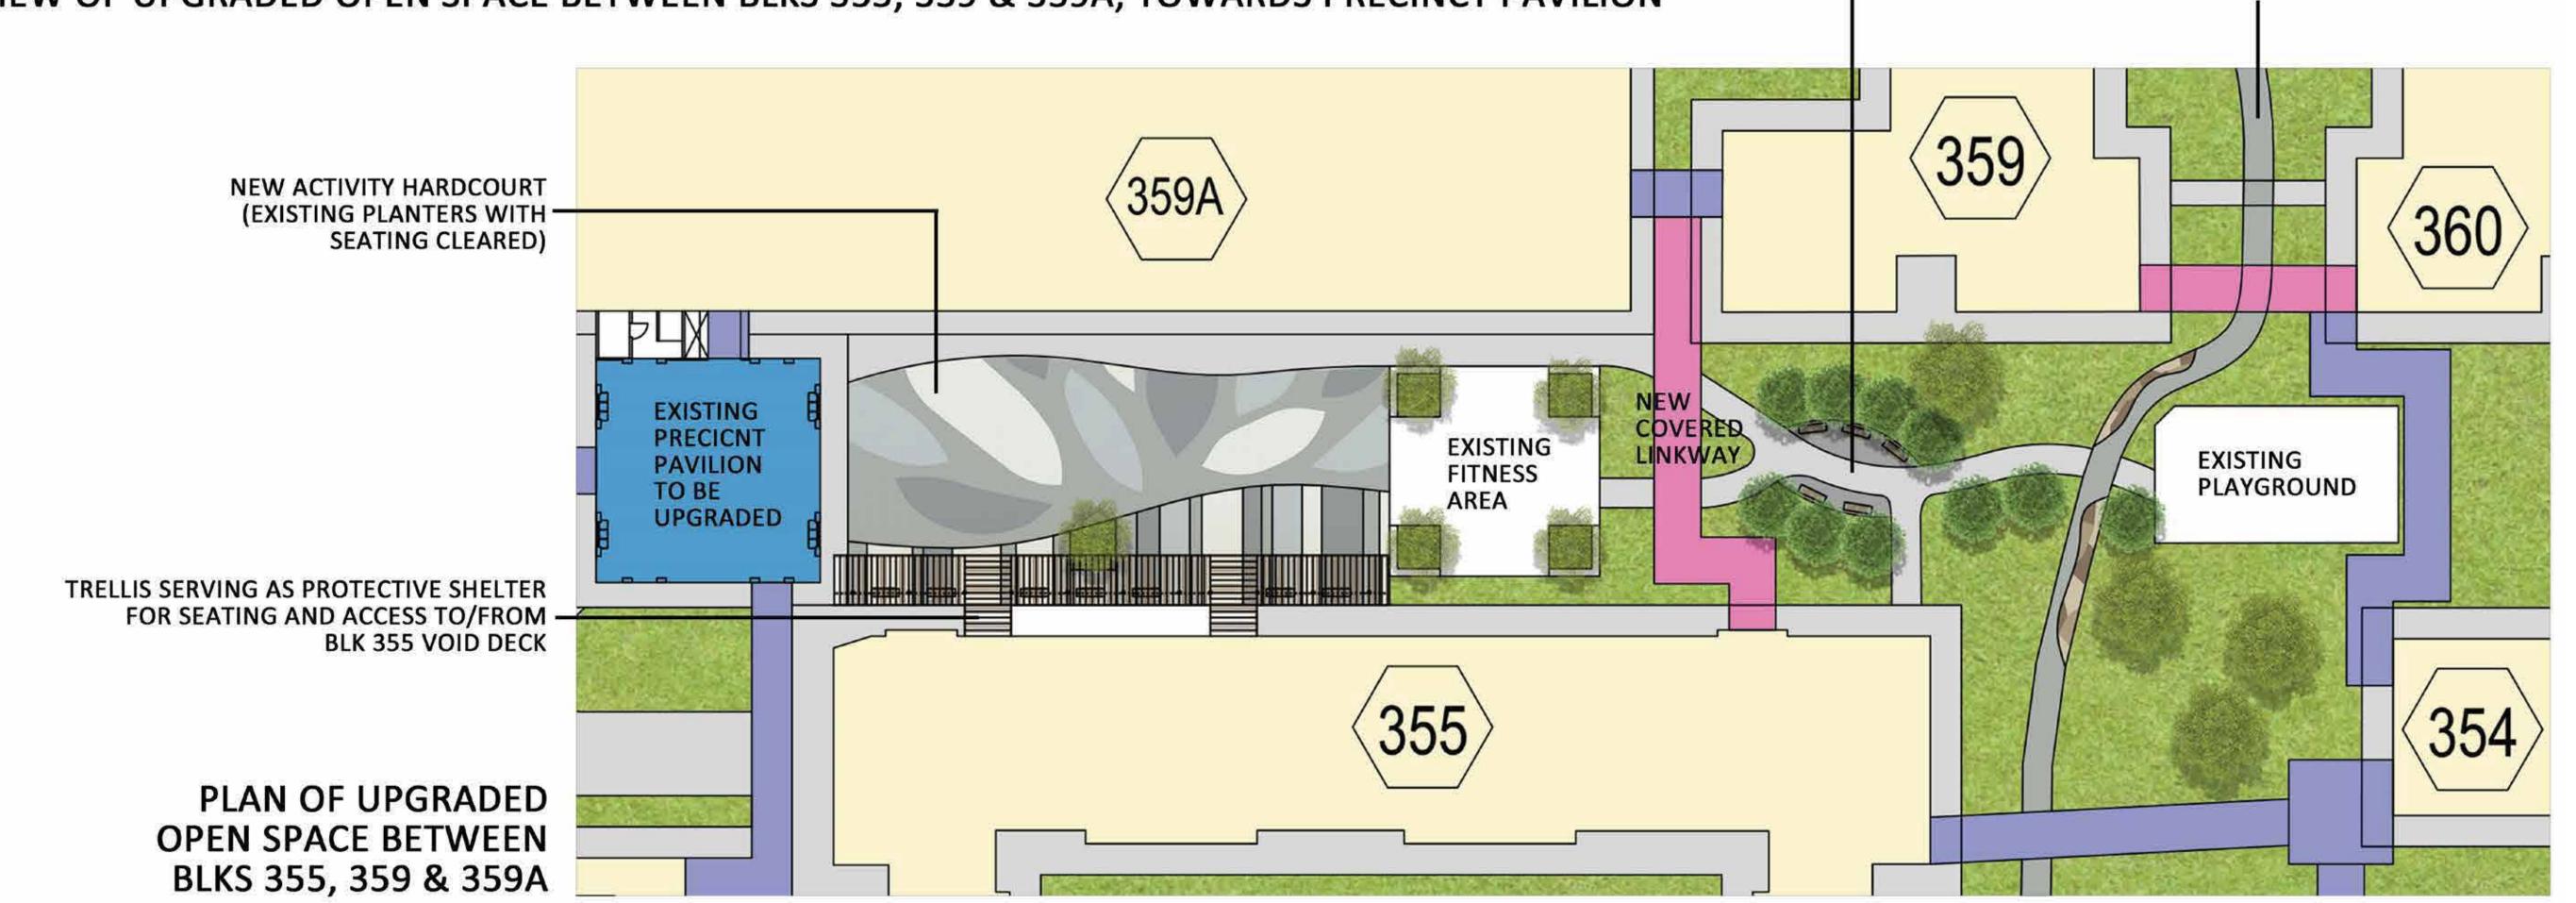

# OPEN SPACES & PRECINCT PAVILIONS

**EXISTING HARDSTANDING AREA** 

**EXISTING CONDITION** 

INTER-PRECINCT CONNECTOR

**CONVERTED TO GREENERY WITH FOOTPATH AND SEATING** 

#### **UPGRADING OF EXISTING** PRECINCT PAVILION INCLUDES

- RELOCATION OF WASH AREA TO MAKE USABLE AREA LARGER AND **MORE REGULAR**
- RENEWAL OF FLOOR FINISHES
- NEW BFA TOILET
- RECONFIGURATION OF SEATS

PLAN OF PRECINCT PAVILION ADJACENT TO BLKS 351 & 351A(MSCP)

ZONE 8

UPGRADING ITEMS, EXCEPT FOR BFA TOILET, ARE ALSO APPLICABLE TO 2 OTHER PRECINCT PAVILIONS OF THE **SAME DESIGN WITHIN ZONE 8** 

For illustration purposes only and subject to changes