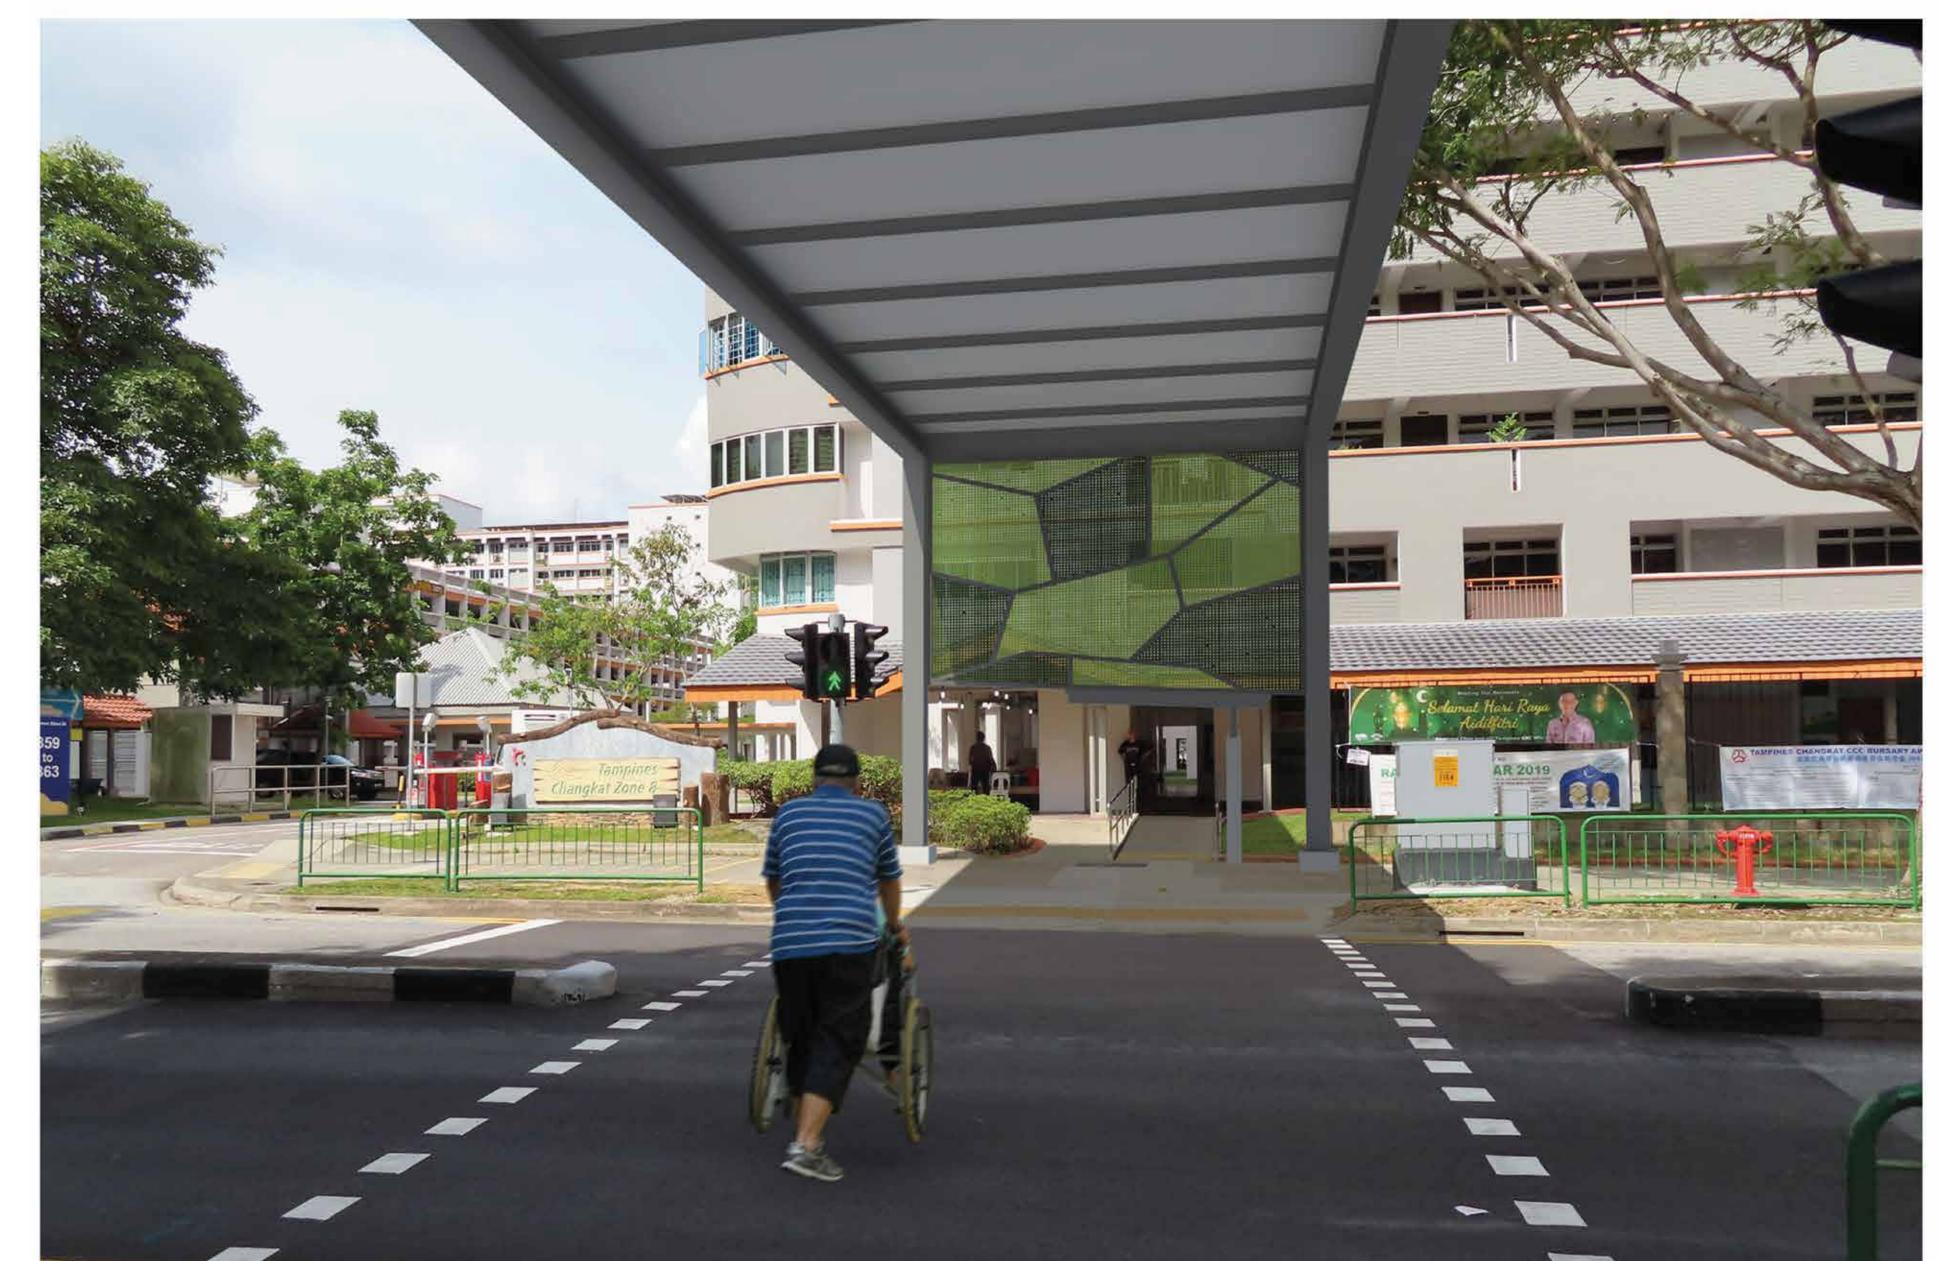

PROPOSED ILLUMINATED **BLOCK SIGNAGE DESIGN** (EXAMPLE FROM ZONE 1)

VIEW OF NEIGHBOURHOOD MARKER AT TPE / TAMPINES AVE 7 JUNCTION

**VIEW OF PRECINCT MARKER FOR ZONE 8** 

PROPOSED BANNER STAND DESIGN

**TAMPINES CHANGKAT BLOCKS 352 to 370** NEIGHBOURHOOD RENEWAL PROGRAMME