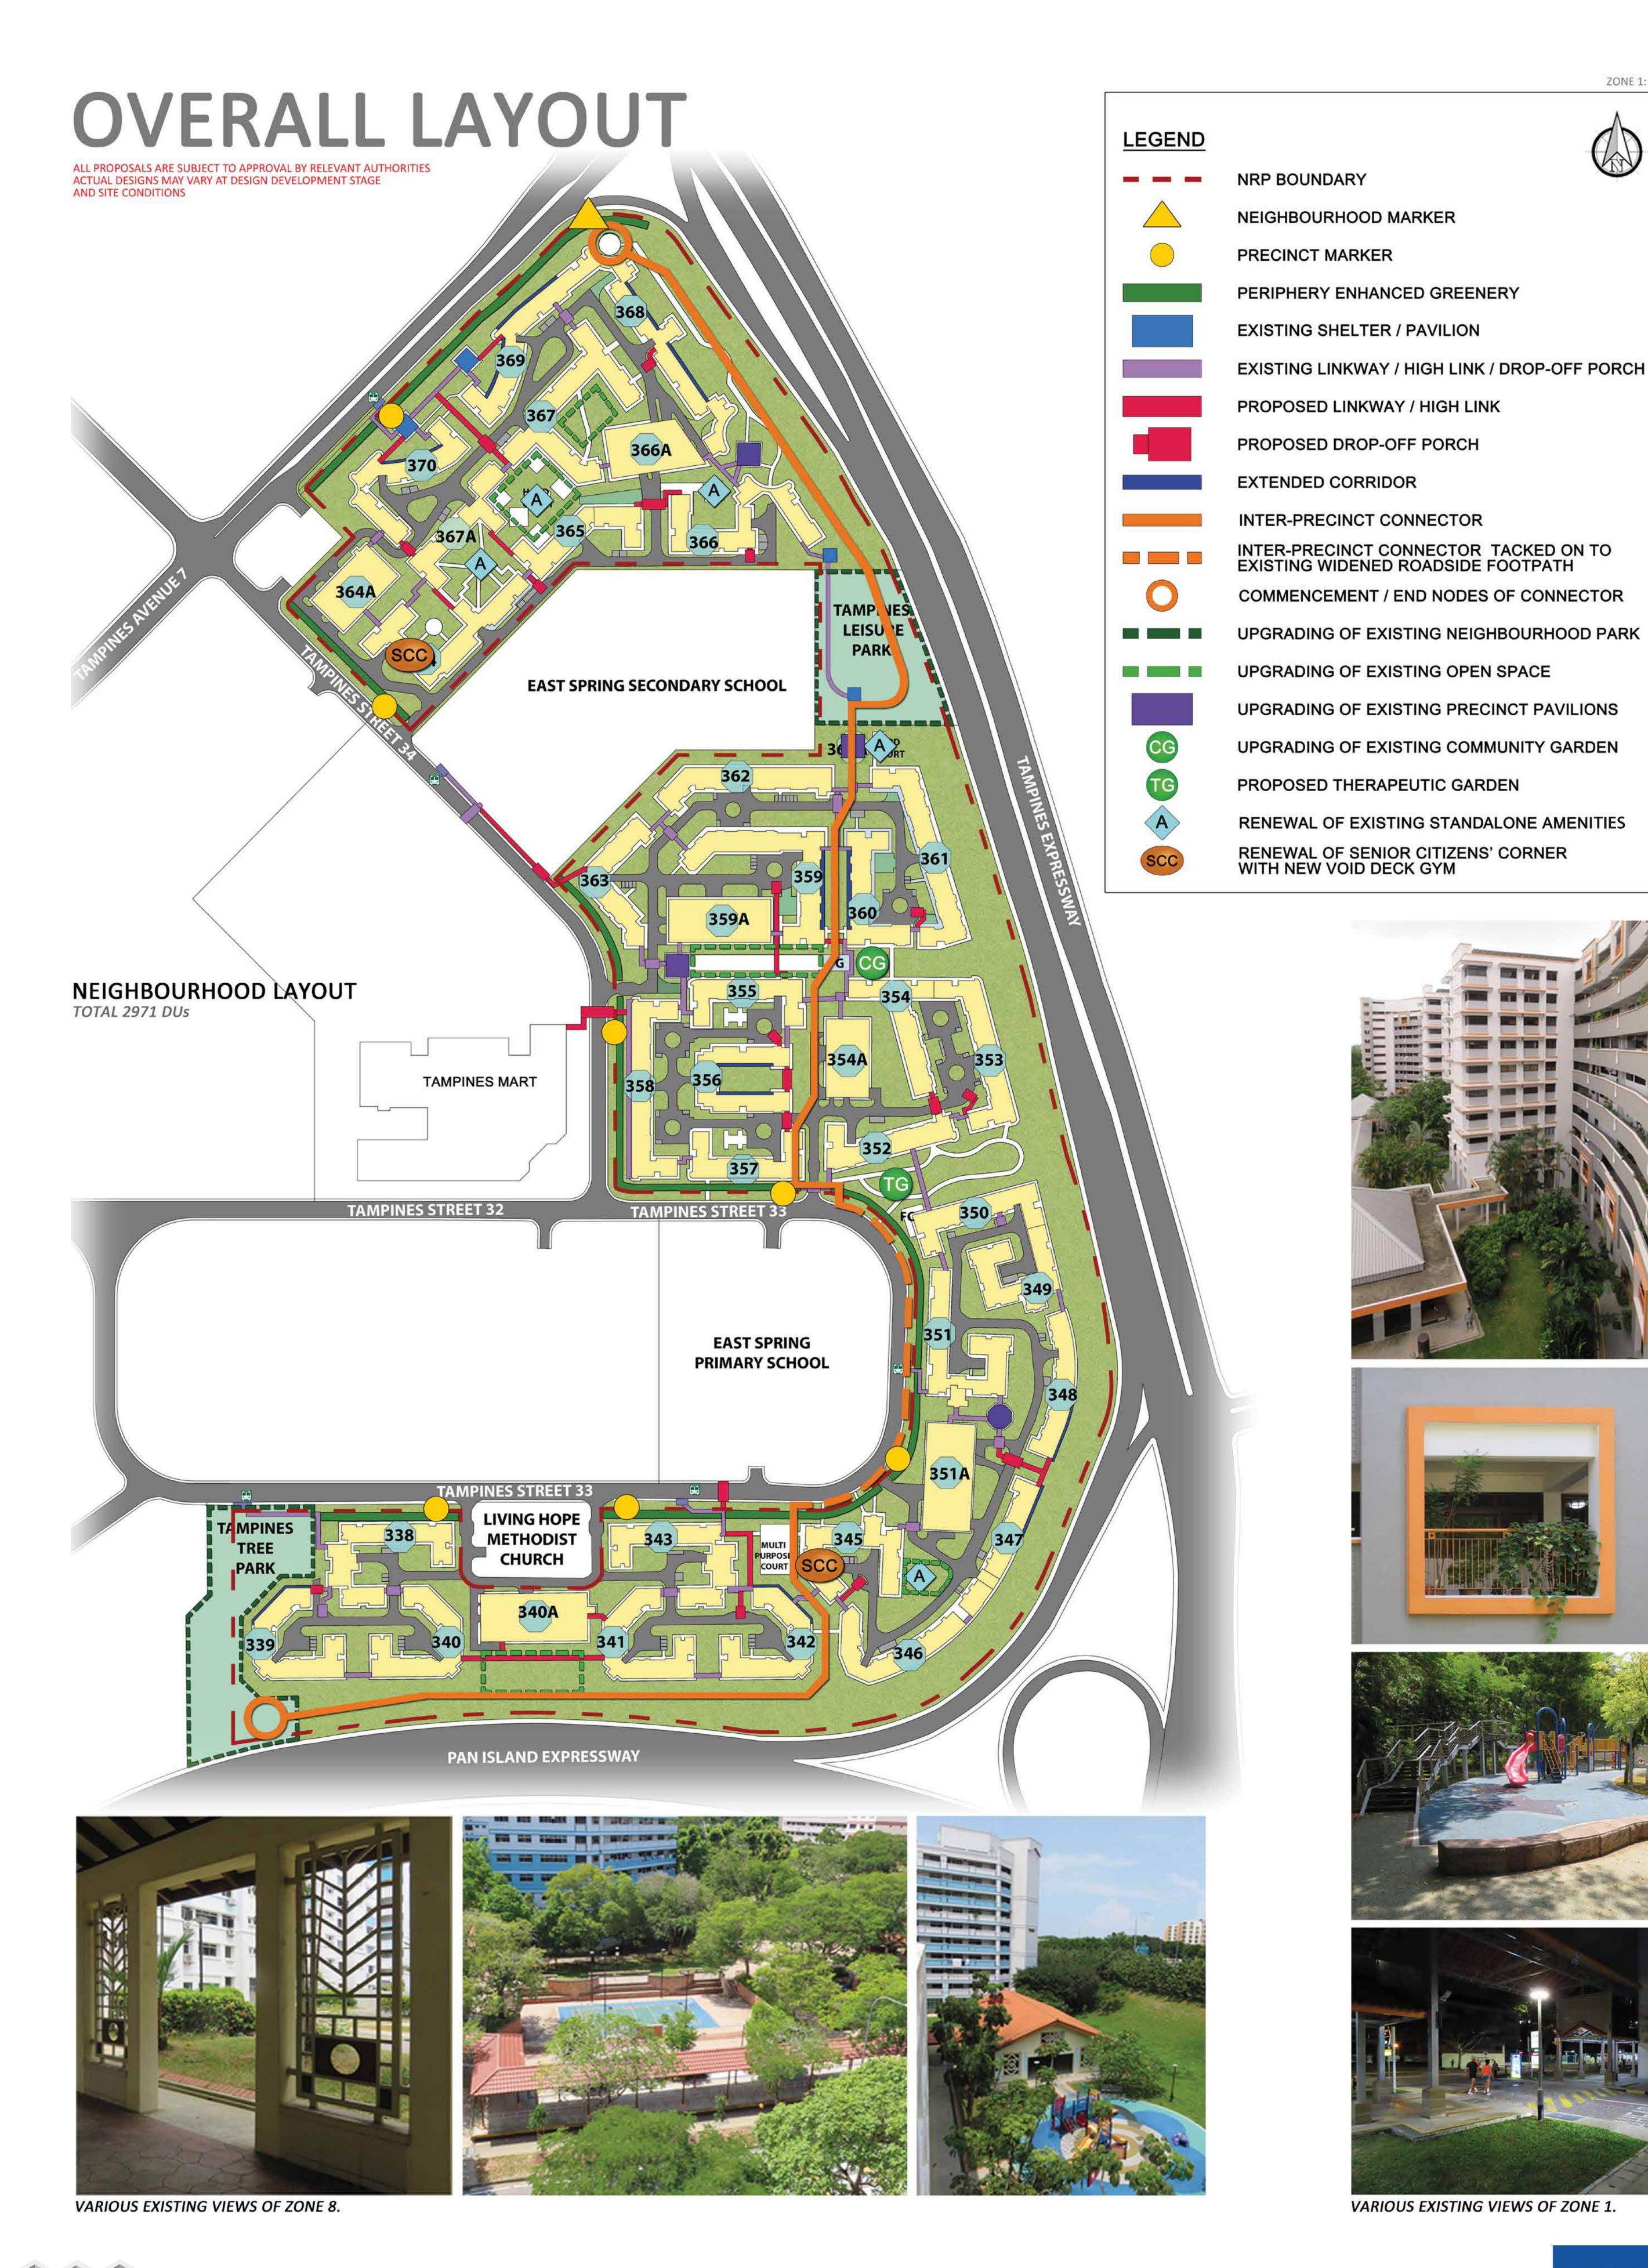

# TAMPINES CHANGKAT NEIGHBOURHOOD RENEWAL PROGRAMME

BATCH 11 CONSENSUS GATHERING





# FOR RESIDENTS OF BLOCKS 338 to 351











**VARIOUS EXISTING VIEWS OF ZONE 1.** 











ZONE 1

voting for the NRP!
Submit your vote online by scanning this QR code or drop your polling card into the polling box at the lift lobby of Blk 345 & 369.





**TAMPINES CHANGKAT BLOCKS 338 to 351** 

# NEIGHBOURHOOD IDENTITY

PROPOSED NEIGHBOURHOOD MOTIF TO STRENGTHEN IDENTITY

> ...BASED ON THE NAME TAMPINES CHANGKAT





LEAF SHAPE & BRANCHING PATTERN OF THE TAMPINES TREE

CHANGKAT (or CANGKAT) **MEANS A SMALL HILL** 

**ENHANCED GREENERY AT PERIPHERY** IN THE NEIGHBOURHOOD

LINEAR BUTTERFLY GARDEN

(URBAN BUTTERFLIES)

**EXAMPLES OF POSSIBLE** TREES/SHRUBS TO **BE PLANTED** 







Michelia champaca







Cestrum diurnum

Russelia equisteformis (to weep over walls)

Caesalpinia pulcherrima

THE ADOPTED MOTIF MAY BE APPL