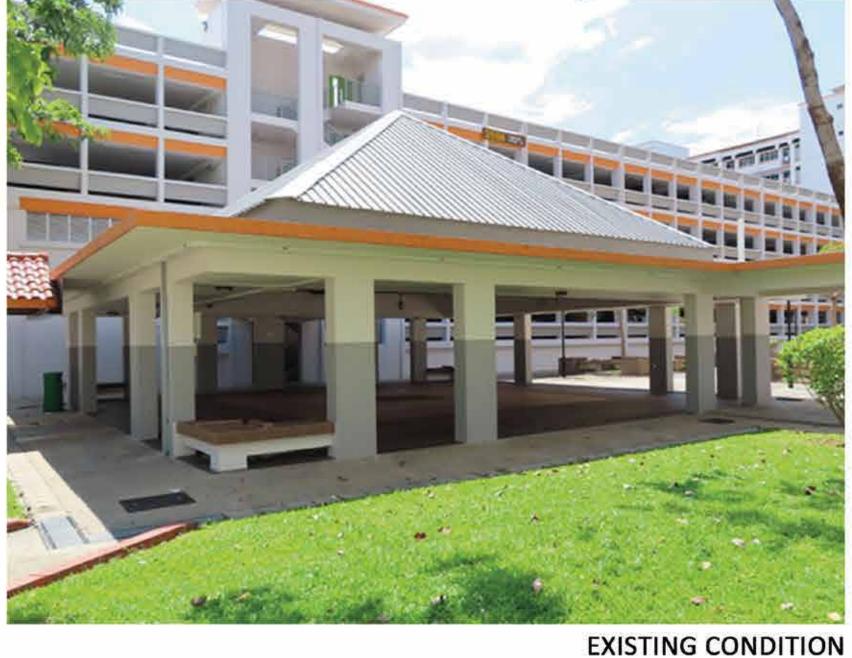

# OPEN SPACES & PRECINCT PAVILIONS

**EXISTING HARDSTANDING AREA** 

**EXISTING CONDITION** 

INTER-PRECINCT CONNECTOR

**CONVERTED TO GREENERY WITH FOOTPATH AND SEATING** 

#### **UPGRADING OF EXISTING** PRECINCT PAVILION INCLUDES

- RELOCATION OF WASH AREA TO MAKE USABLE AREA LARGER AND **MORE REGULAR**
- RENEWAL OF FLOOR FINISHES
- NEW BFA TOILET
- RECONFIGURATION OF SEATS

PLAN OF PRECINCT PAVILION ADJACENT TO BLKS 351 & 351A(MSCP)

ZONE 8

UPGRADING ITEMS, EXCEPT FOR BFA TOILET, ARE ALSO APPLICABLE TO 2 OTHER PRECINCT PAVILIONS OF THE **SAME DESIGN WITHIN ZONE 8** 

For illustration purposes only and subject to changes