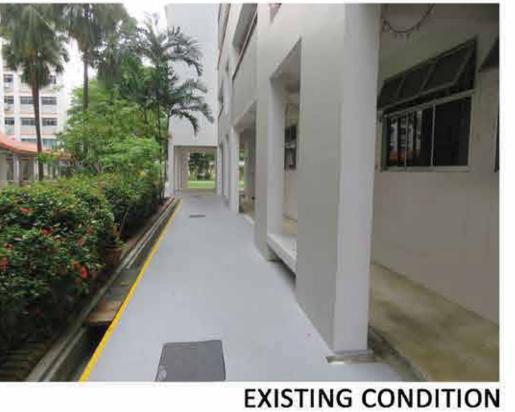

# DROP-OFF PORCHES & EXTENDED CORRIDORS

VIEW OF DROP-OFF PORCH BETWEEN BLKS 345 & 346 ALL DROP-OFF PORCHES INCLUDE SEATING FOR WAITING / COMMUNAL INTERACTION, AND BLK NUMBER SIGNAGES TO FACILITATE WAYFINDING

EXTERNAL VIEW OF EXTENDED

AT BLK 359: INTERNAL VIEW

voting for the NRP!
Submit your vote online by scanning this
QR code or drop your polling card into
the polling box at the lift lobby of
Blk 345 & 369.