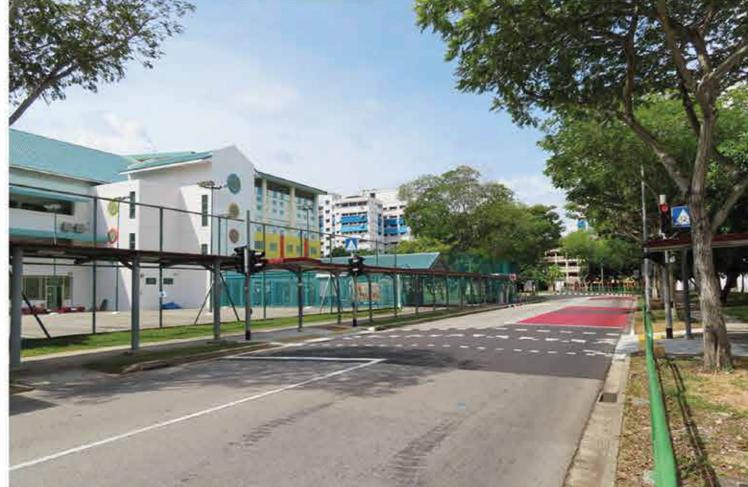

### COVERED LINKWAYS

**EXISTING CONDITION** 

VIEW OF HIGH LINK FROM BLK 343, ACROSS TAMPINES ST 33, LINKING TO BUS STOP AND OTHER PRECINCT **UNDER ZONE 1 RC** 

**EXISTING CONDITION** 

VIEW OF LOW LINKWAY & HIGH LINK FROM BLKS 347 & 348 TO DROP-OFF PORCH AT PRECINCT PAVILION

ALL NEW LOW LINKWAYS TO INCORPORATE INTERMITTENT CLIMBER TRELLISES TO INCREASE GREEN FOOTPRINT

**EXISTING CONDITION** 

**EXAMPLE FROM ZONE 8,** BETWEEN BLKS 359, 362 & 363

ZONE 1