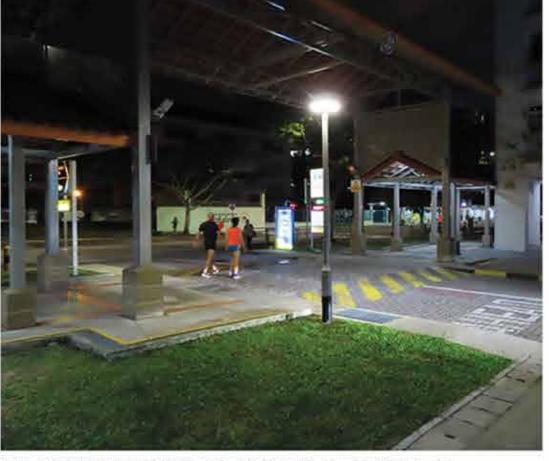

### COVERED LINKWAYS

**EXISTING CONDITION** 

VIEW OF HIGH LINK FROM BLK 343, ACROSS TAMPINES ST 33, LINKING TO BUS STOP AND OTHER PRECINCT **UNDER ZONE 1 RC** 

**EXISTING CONDITION** 

VIEW OF LOW LINKWAY & HIGH LINK FROM BLKS 347 & 348 TO DROP-OFF PORCH AT PRECINCT PAVILION

### COVERED LINKWAYS

**EXISTING CONDITION** 

VIEW OF HIGH LINK FROM BLK 358, **ACROSS TAMPINES ST 34,** TO TAMPINES MART

**EXISTING CONDITION** 

**EXAMPLE OF LOW COVERED LINKWAY** DESIGN, BETWEEN BLKS 365 & 367A ALL NEW LOW LINKWAYS TO INCORPORATE INTERMITTENT