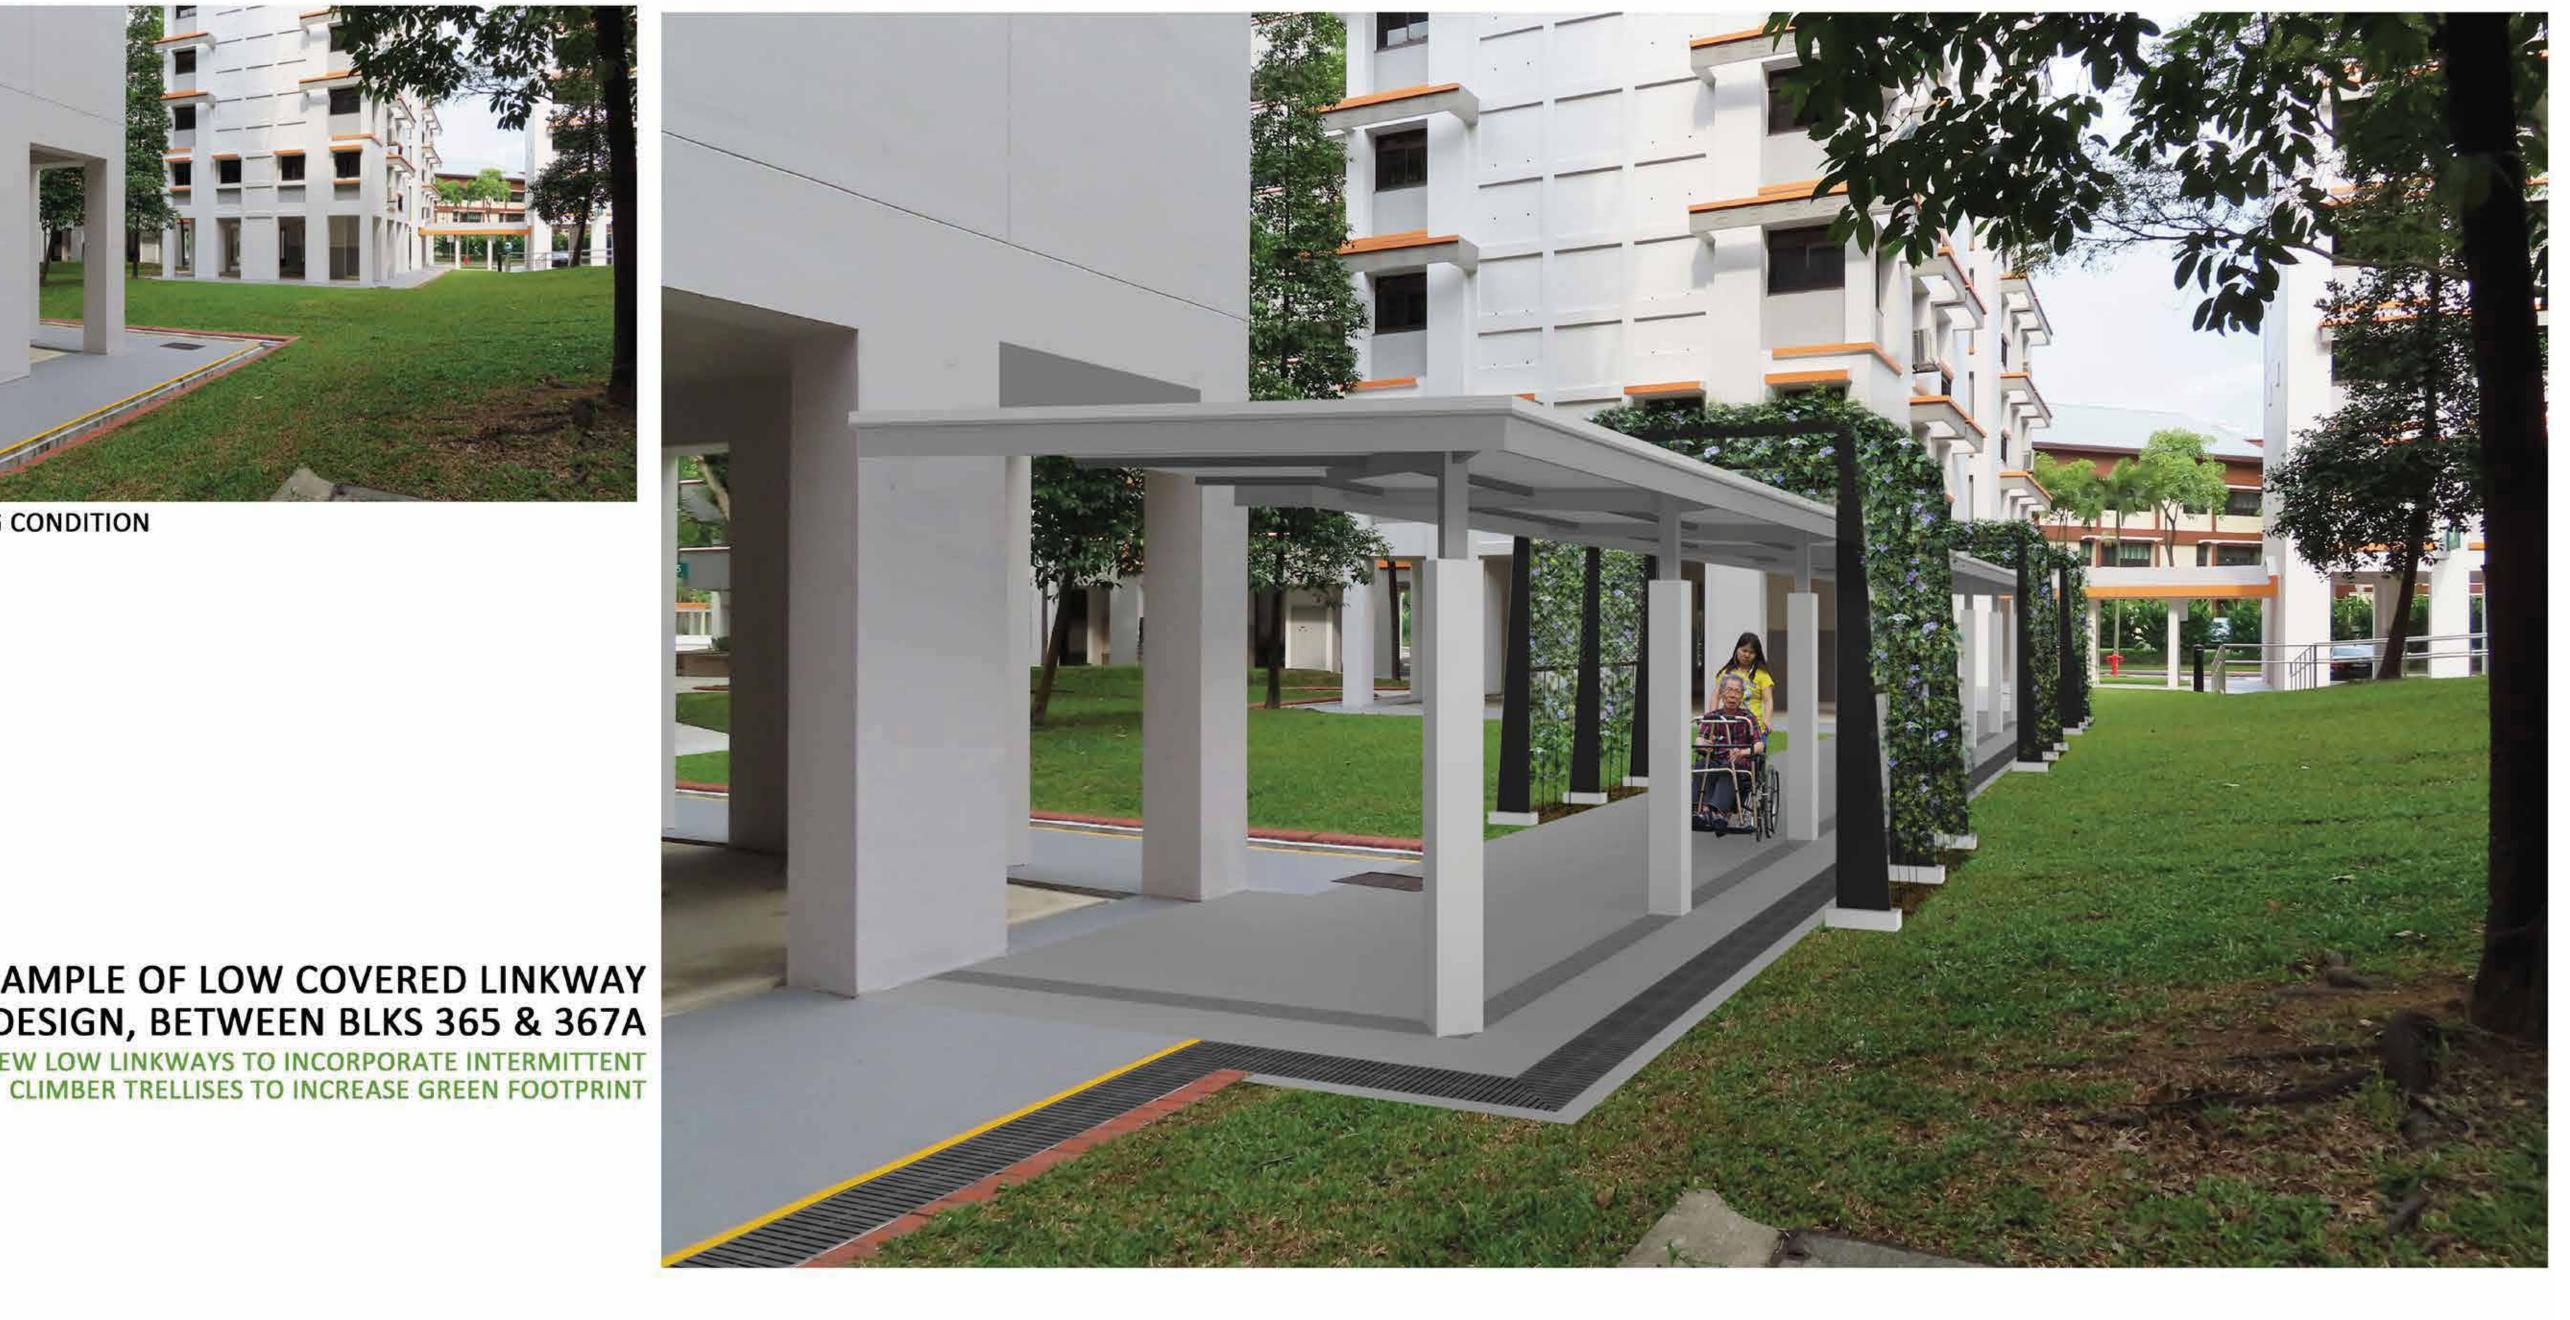

ALL NEW LOW LINKWAYS TO INCORPORATE INTERMITTENT CLIMBER TRELLISES TO INCREASE GREEN FOOTPRINT

**EXISTING CONDITION** 

**EXAMPLE FROM ZONE 8,** BETWEEN BLKS 359, 362 & 363

ZONE 1

### COVERED LINKWAYS

**EXISTING CONDITION** 

VIEW OF HIGH LINK FROM BLK 358, **ACROSS TAMPINES ST 34,** TO TAMPINES MART

**EXISTING CONDITION** 

**EXAMPLE OF LOW COVERED LINKWAY** DESIGN, BETWEEN BLKS 365 & 367A ALL NEW LOW LINKWAYS TO INCORPORATE INTERMITTENT