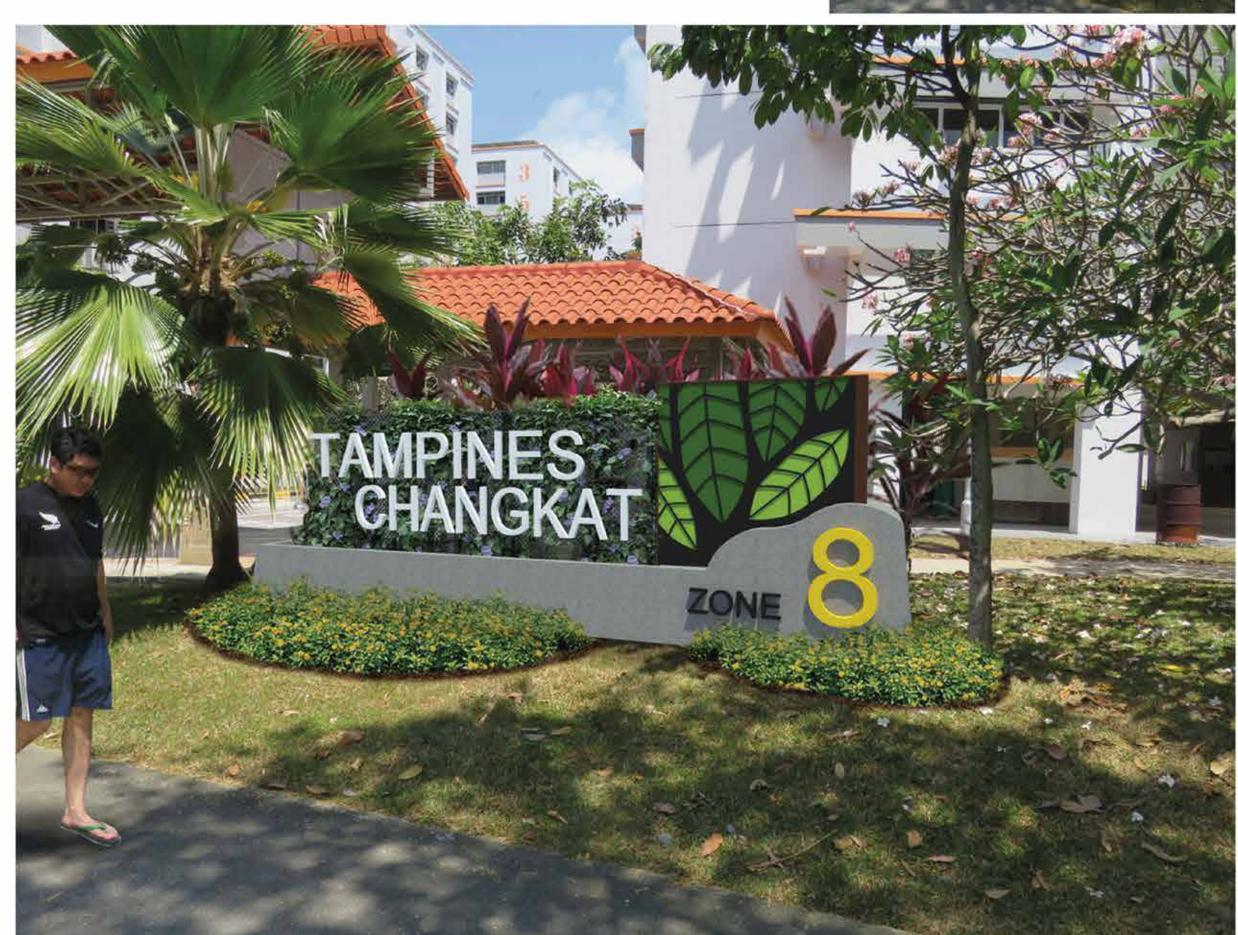

PROPOSED ILLUMINATED **BLOCK SIGNAGE DESIGN** (EXAMPLE FROM ZONE 1)

VIEW OF NEIGHBOURHOOD MARKER AT TPE / TAMPINES AVE 7 JUNCTION

**VIEW OF PRECINCT MARKER FOR ZONE 8** 

PROPOSED BANNER STAND DESIGN

**TAMPINES CHANGKAT BLOCKS 352 to 370** NEIGHBOURHOOD RENEWAL PROGRAMME