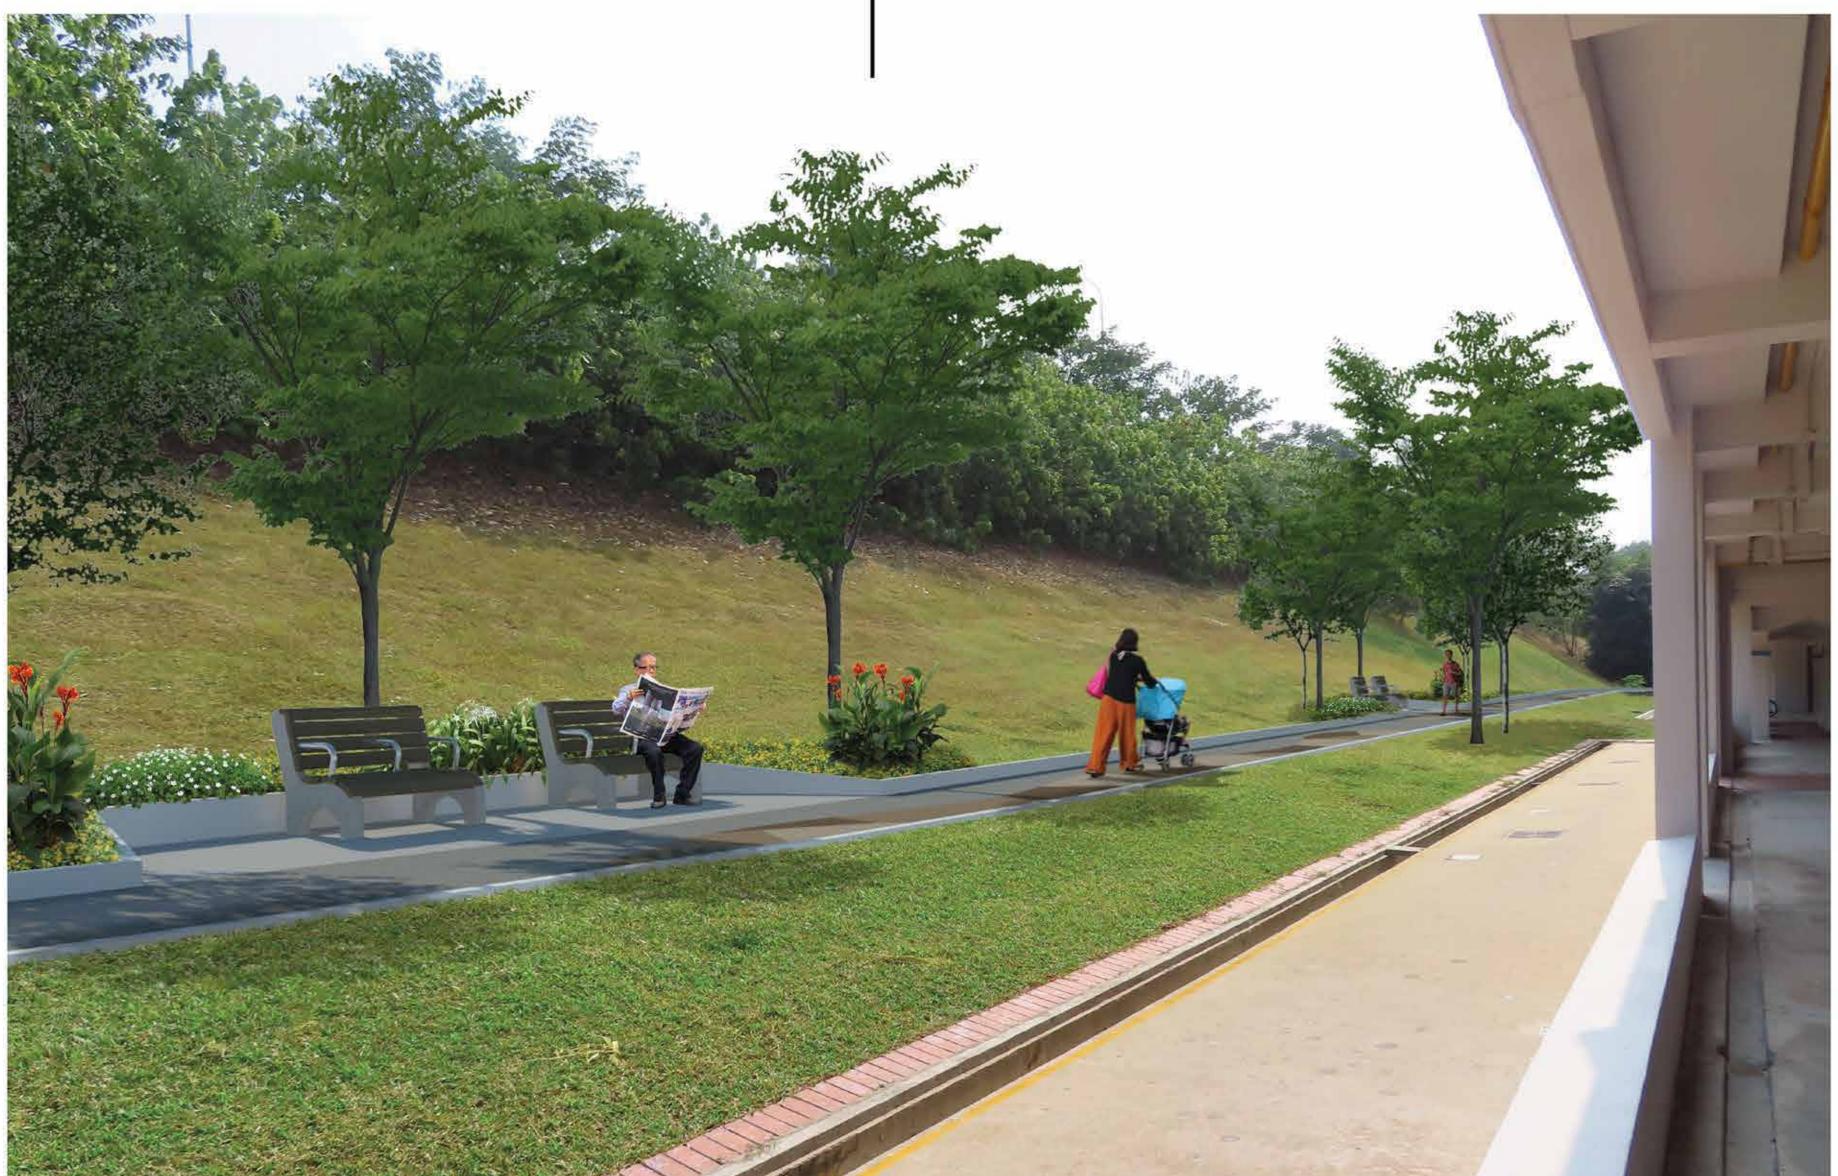

# INTER-PRECINCT CONNECTOR

VIEW OF INTER-PRECINCT CONNECTOR ALONG TAMPINES ST 33

TACKED ON TO EXISTING WIDENED ROADSIDE PATH

**EXISTING CONDITION** 

**EXISTING CONDITION** 

VIEW OF INTER-PRECINCT CONNECTOR **ALONG BLK 342 WITH INTERMITTENT** BENCHES AND ADDITIONAL PLANTING

For illustration purposes only and subject to changes.

ZONE 1

Get a gift\* from us by voting for the NRP!
Submit your vote online by scanning this QR code or drop your polling card into the polling box at the lift lobby of Blk 345 & 369.