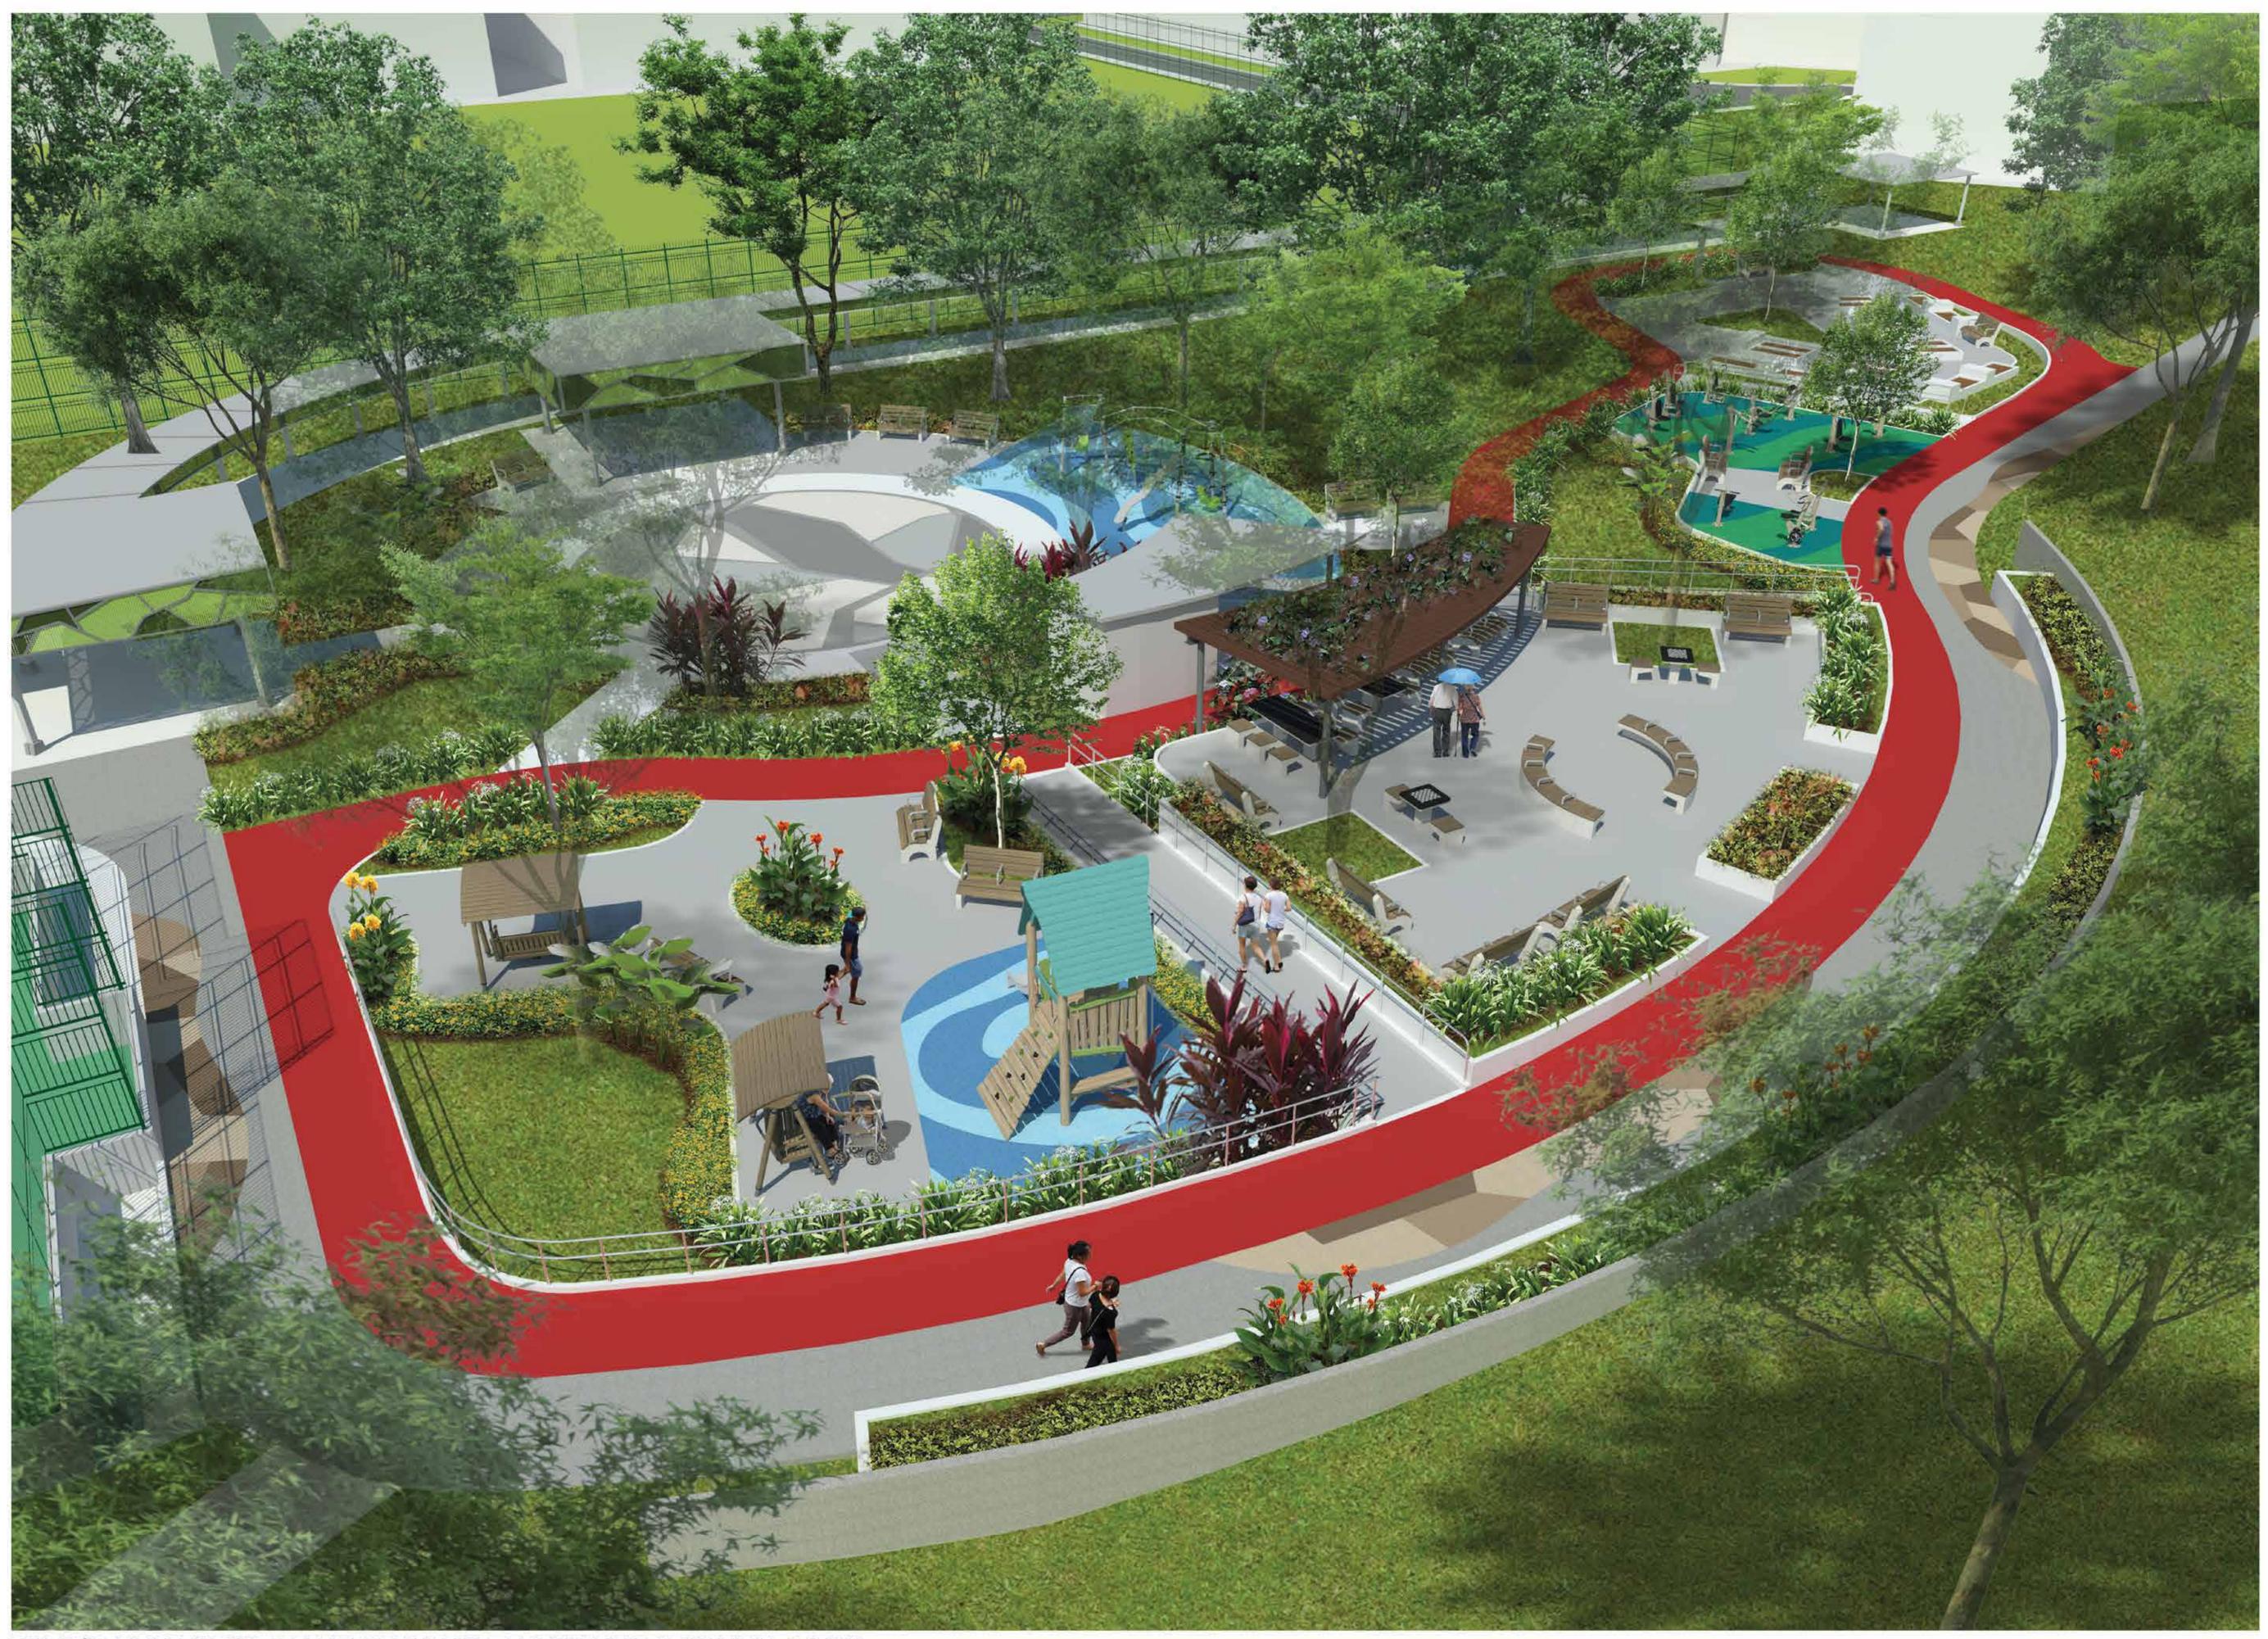

# UPGRADING OF NEIGHBOURHOOD PARK

BIRD'S EYE VIEW OF UPGRADED TAMPINES LEISURE PARK

For illustration purposes only and subject to changes

ZONE 8

voting for the NRP!
Submit your vote online by scanning this
QR code or drop your polling card into
the polling box at the lift lobby of
Blk 345 & 369.