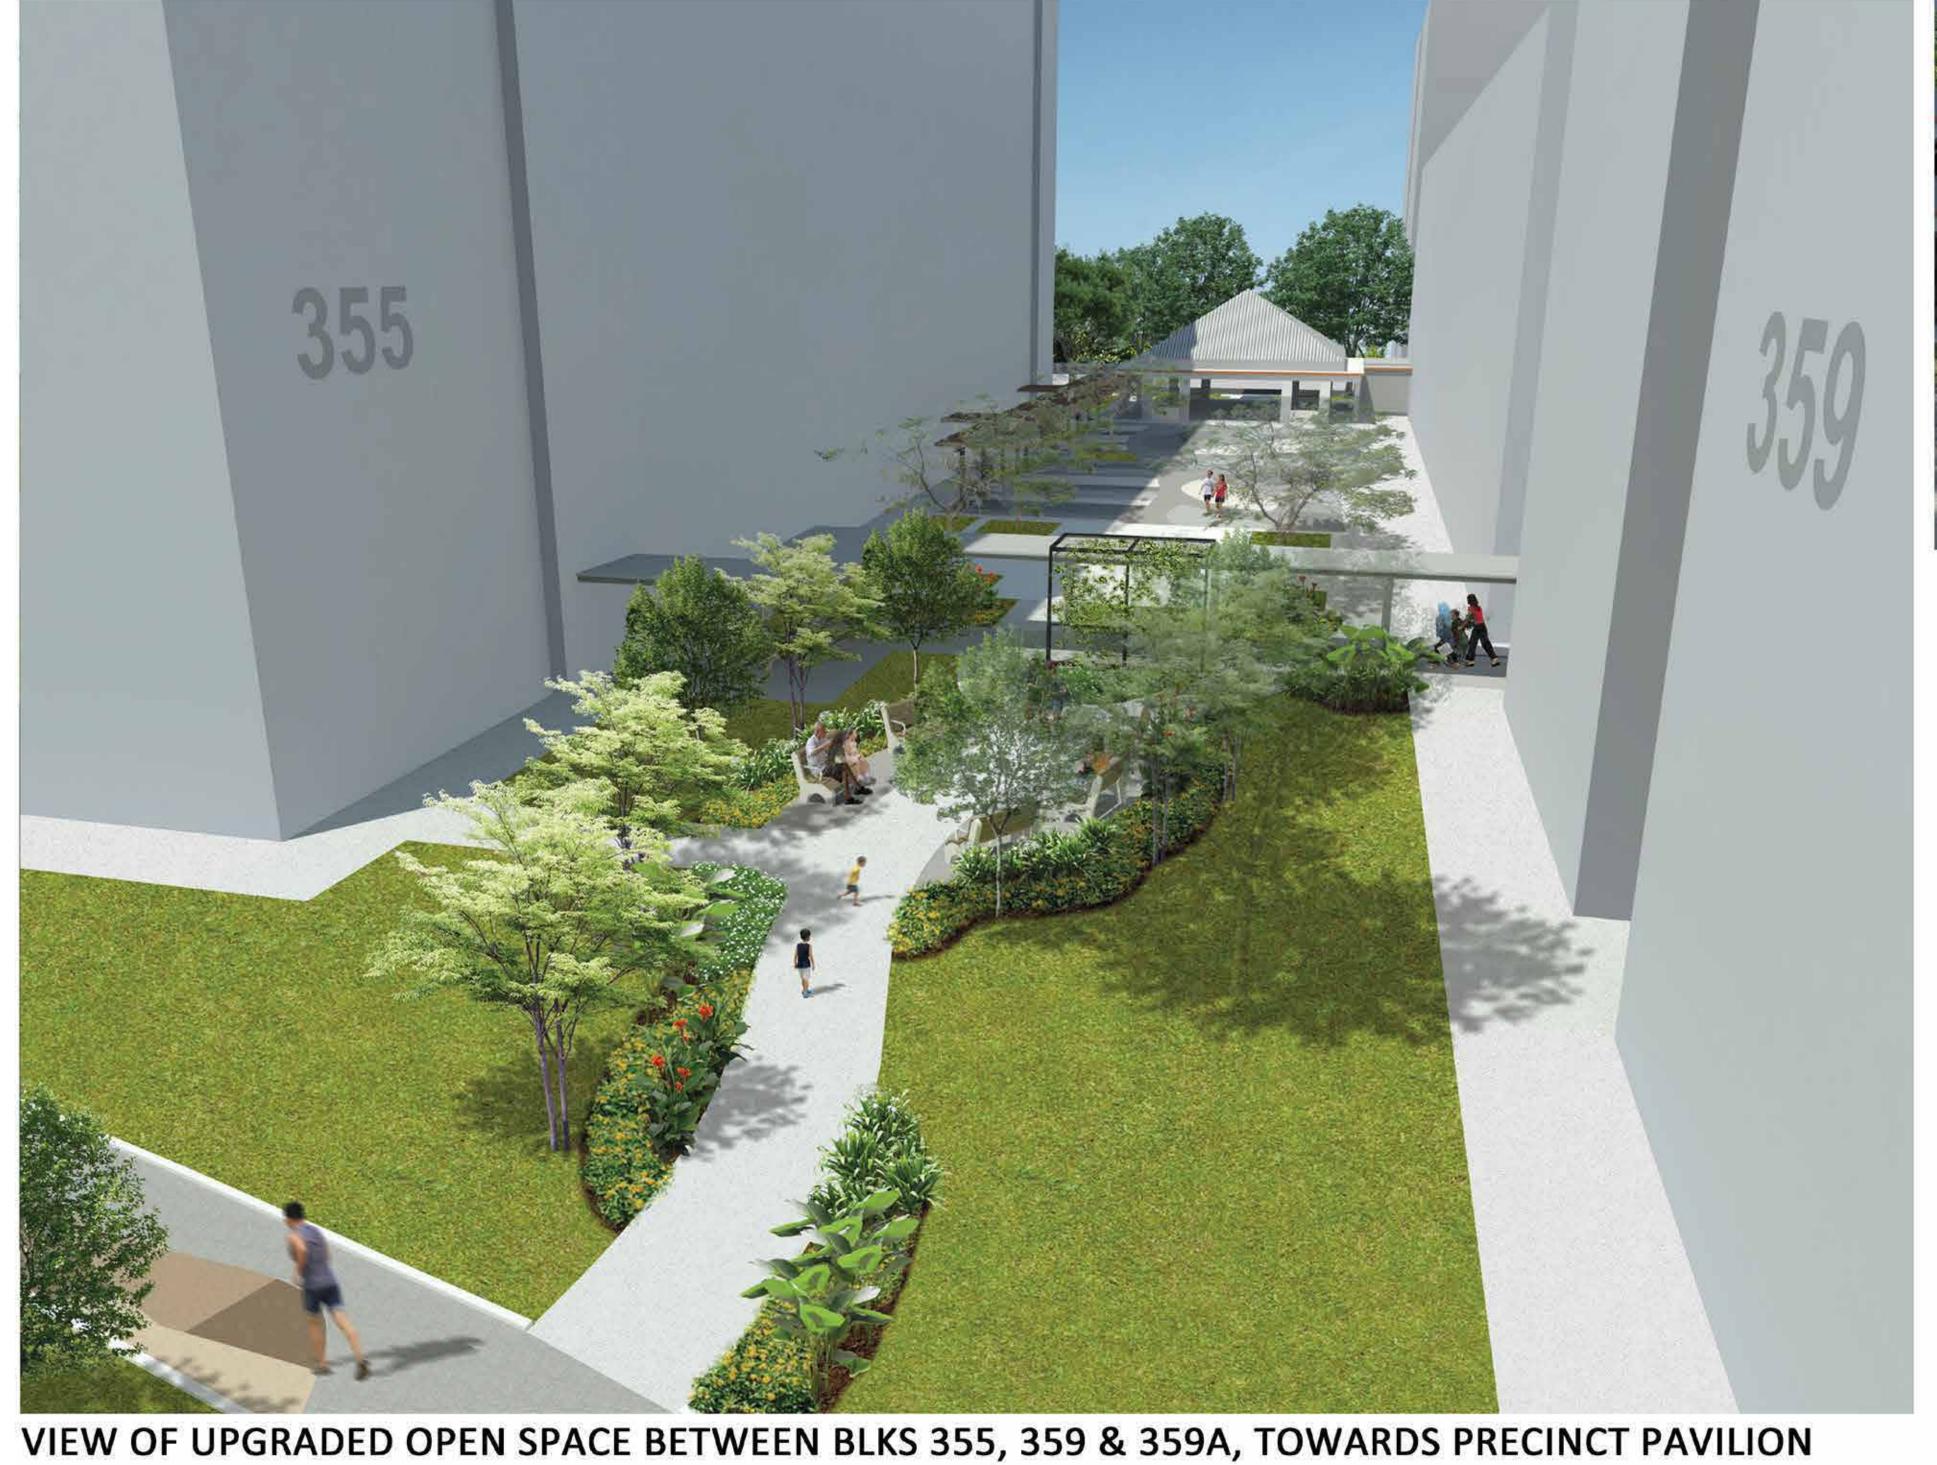

# OPEN SPACES & PRECINCT PAVILIONS

**EXISTING CONDITION** 

**EXISTING** CONDITION

VIEW OF UPGRADED OPEN SPACE BETWEEN BLKS 340 & 341

PLAN OF UPGRADED OPEN SPACE BETWEEN BLKS 340 & 341

VIEW TOWARDS PLAYGROUND AND EVENT PAVILION