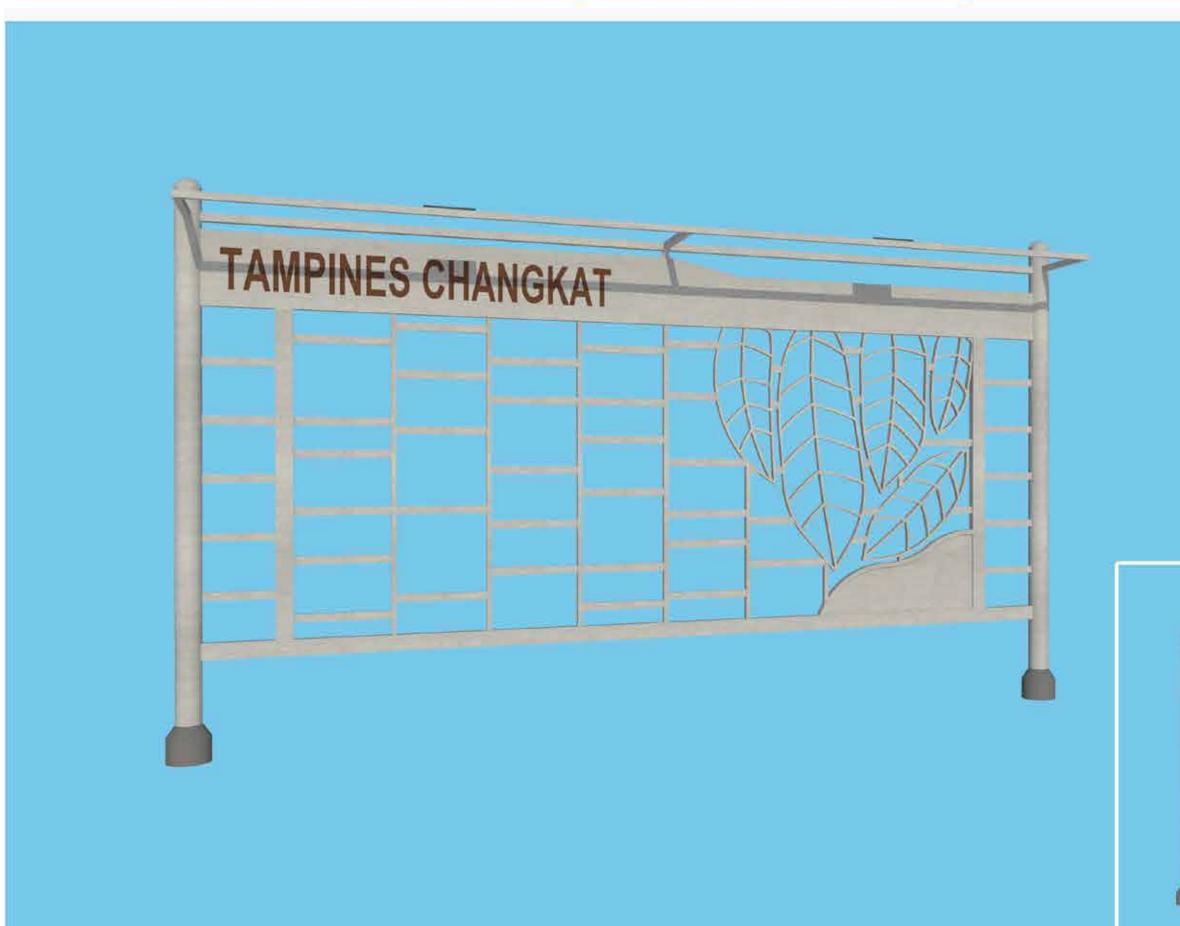

Caesalpinia pulcherrima

THE ADOPTED MOTIF MAY BE APPLIED IN VARIOUS CONFIGURATIONS TO RELEVANT MINOR STRUCTURES WITHIN THE NEIGHBOURHOOD, SUCH AS: ILLUMINATED BLOCK SIGNAGES, PRECINCT MARKERS, BANNER STANDS, ETC.

PROPOSED ILLUMINATED **BLOCK SIGNAGE DESIGN** 

PROPOSED BANNER STAND DESIGN

**EXISTING CONDITION** 

ZONE 1

**DOUBLE BANNER STAND VARIANT** 

VIEW OF PRECINCT MARKER DESIGN FOR ZONE 1, IN FRONT OF BLK 343

For illustration purposes only and subject to changes