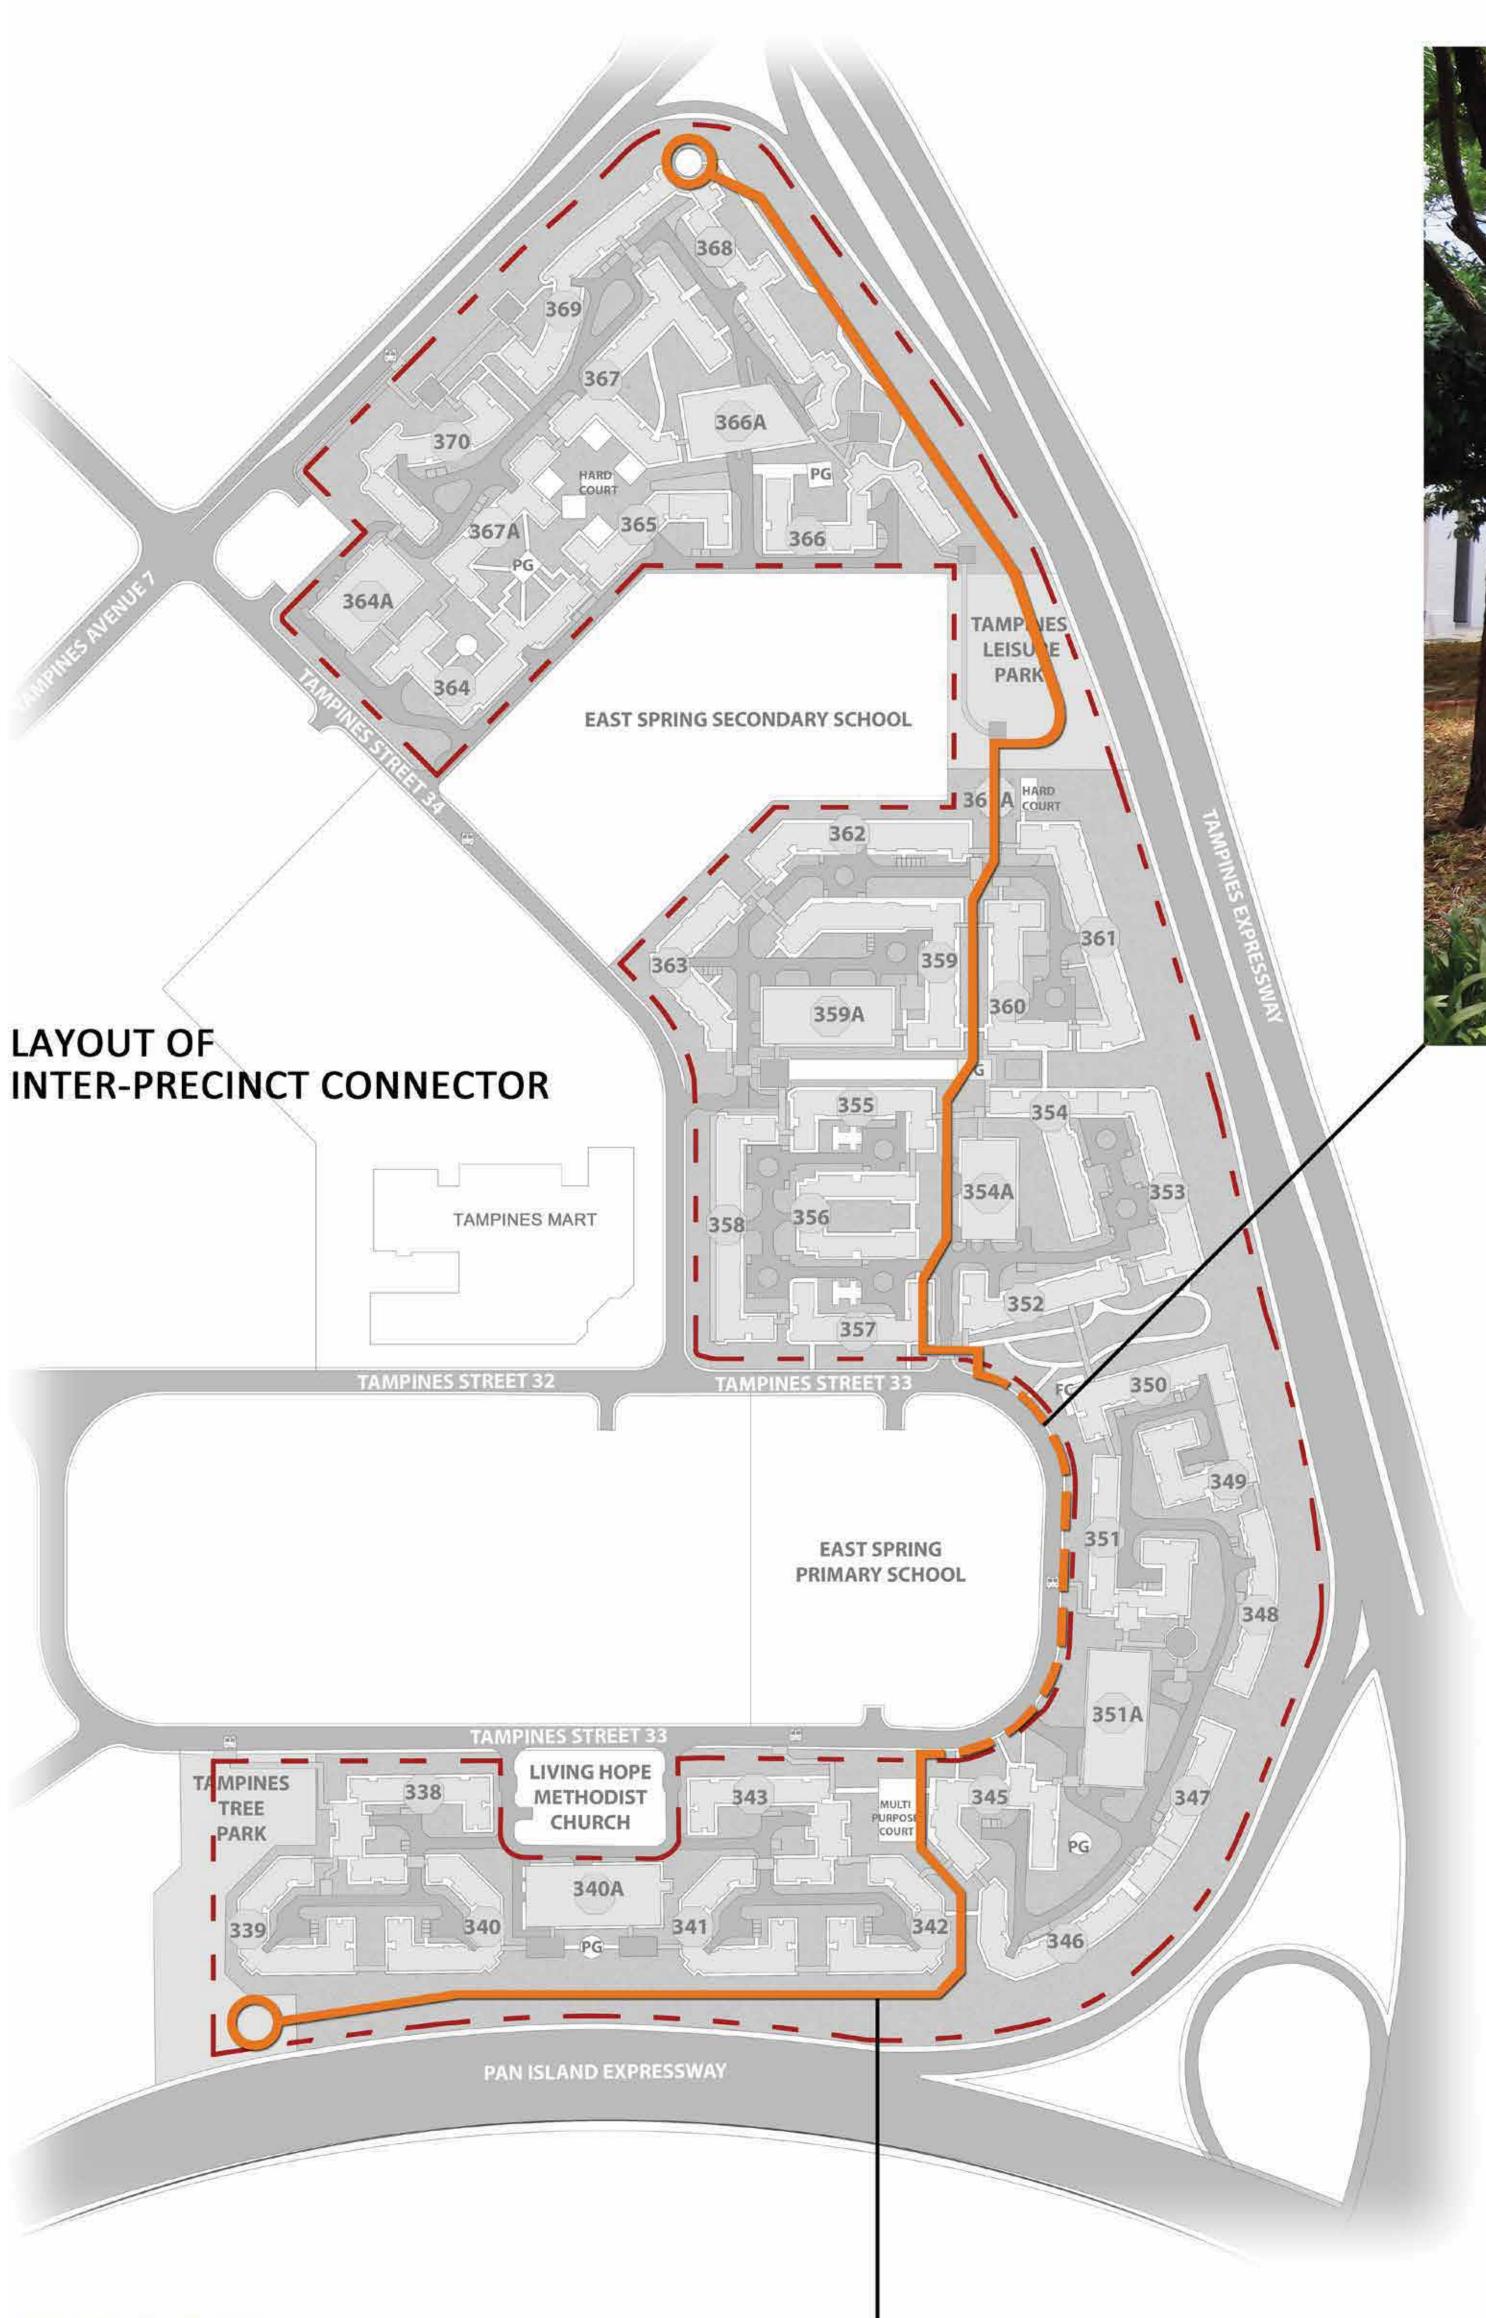

# INTER-PRECINCT CONNECTOR

VIEW OF INTER-PRECINCT CONNECTOR ALONG TAMPINES ST 33

TACKED ON TO EXISTING WIDENED ROADSIDE PATH

**EXISTING CONDITION** 

**EXISTING CONDITION** 

VIEW OF INTER-PRECINCT CONNECTOR **ALONG BLK 342 WITH INTERMITTENT** BENCHES AND ADDITIONAL PLANTING

For illustration purposes only and subject to changes.

ZONE 1

Get a gift\* from us by voting for the NRP!
Submit your vote online by scanning this QR code or drop your polling card into the polling box at the lift lobby of Blk 345 & 369.

# INTER-PRECINCT CONNECTOR

PLAN OF COMMENCEMENT NODE

**EXISTING** CONDITION

VIEW OF INTER-PRECINCT CONNECTOR COMMENCEMENT NODE

VIEW OF INTER-PRECINCT CONNECTOR BETWEEN BLKS 359 & 360 MODIFICATION TO EXISTING PLAYGROUND MAY BE REQUIRED

**EXISTING CONDITION** 

Get a gift\* from us by voting for the NRP!
Submit your vote online by scanning this QR code or drop your polling card into the polling box at the lift lobby of Blk 345 & 369.