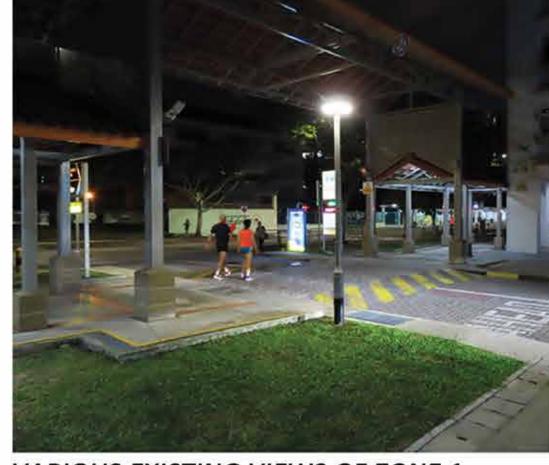

# FOR RESIDENTS OF BLOCKS 338 to 351

**VARIOUS EXISTING VIEWS OF ZONE 1.** 

ZONE 1

voting for the NRP!
Submit your vote online by scanning this QR code or drop your polling card into the polling box at the lift lobby of Blk 345 & 369.

# FOR RESIDENTS OF BLOCKS 352 to 370

ZONE 8

**VARIOUS EXISTING VIEWS OF ZONE 1.** 

ZONE 8

voting for the NRP!
Submit your vote online by scanning this QR code or drop your polling card into the polling box at the lift lobby of Blk 345 & 369.