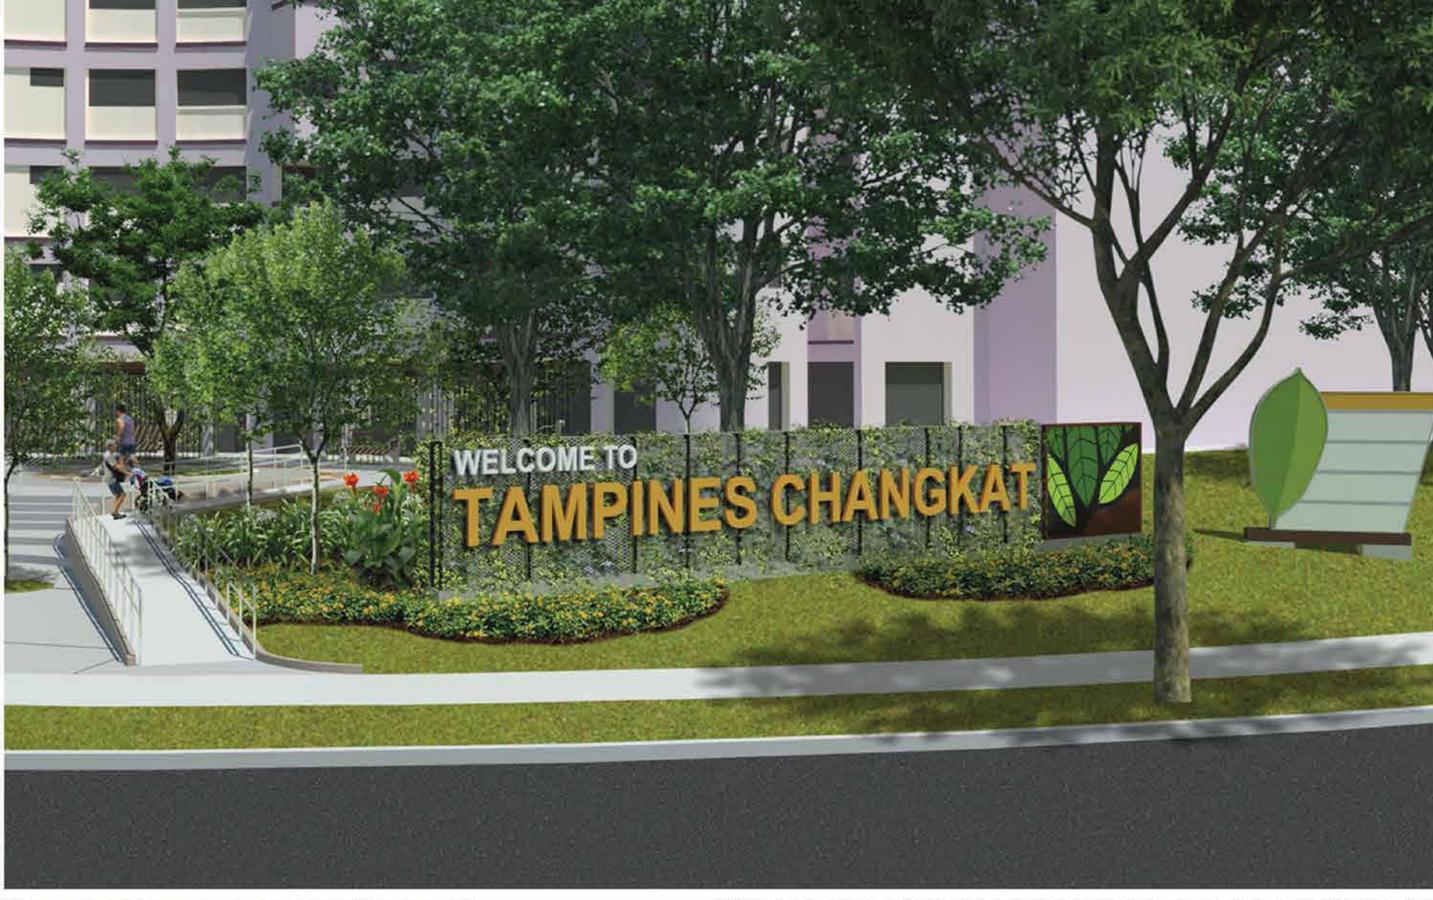

PROPOSED ILLUMINATED **BLOCK SIGNAGE DESIGN** (EXAMPLE FROM ZONE 1)

VIEW OF NEIGHBOURHOOD MARKER AT TPE / TAMPINES AVE 7 JUNCTION

**VIEW OF PRECINCT MARKER FOR ZONE 8** 

PROPOSED BANNER STAND DESIGN

**TAMPINES CHANGKAT BLOCKS 352 to 370** NEIGHBOURHOOD RENEWAL PROGRAMME