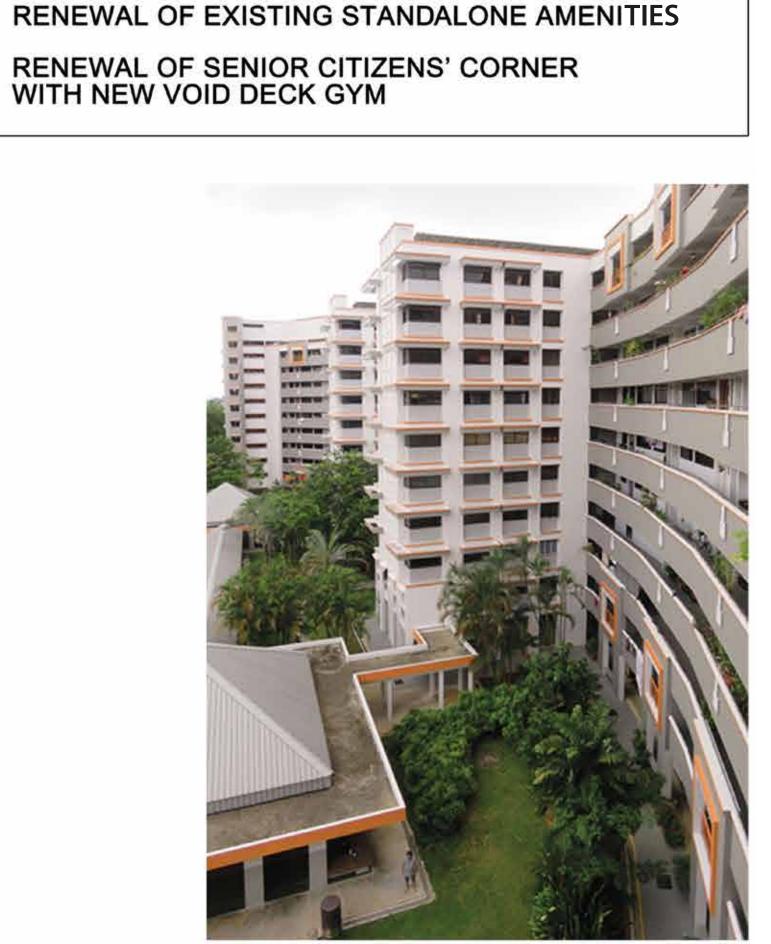

#### UPGRADING OF SENIOR CITIZENS' CORNER WITH VOID DECK GYM

**EXISTING SENIOR** CITIZENS' CORNER AT BLK 345 TO BE UPGRADED, WITH **VOID DECK GYM** 

VIEW OF **UPGRADED SENIOR** CITIZENS' CORNER

For illustration purposes only and subject to changes.