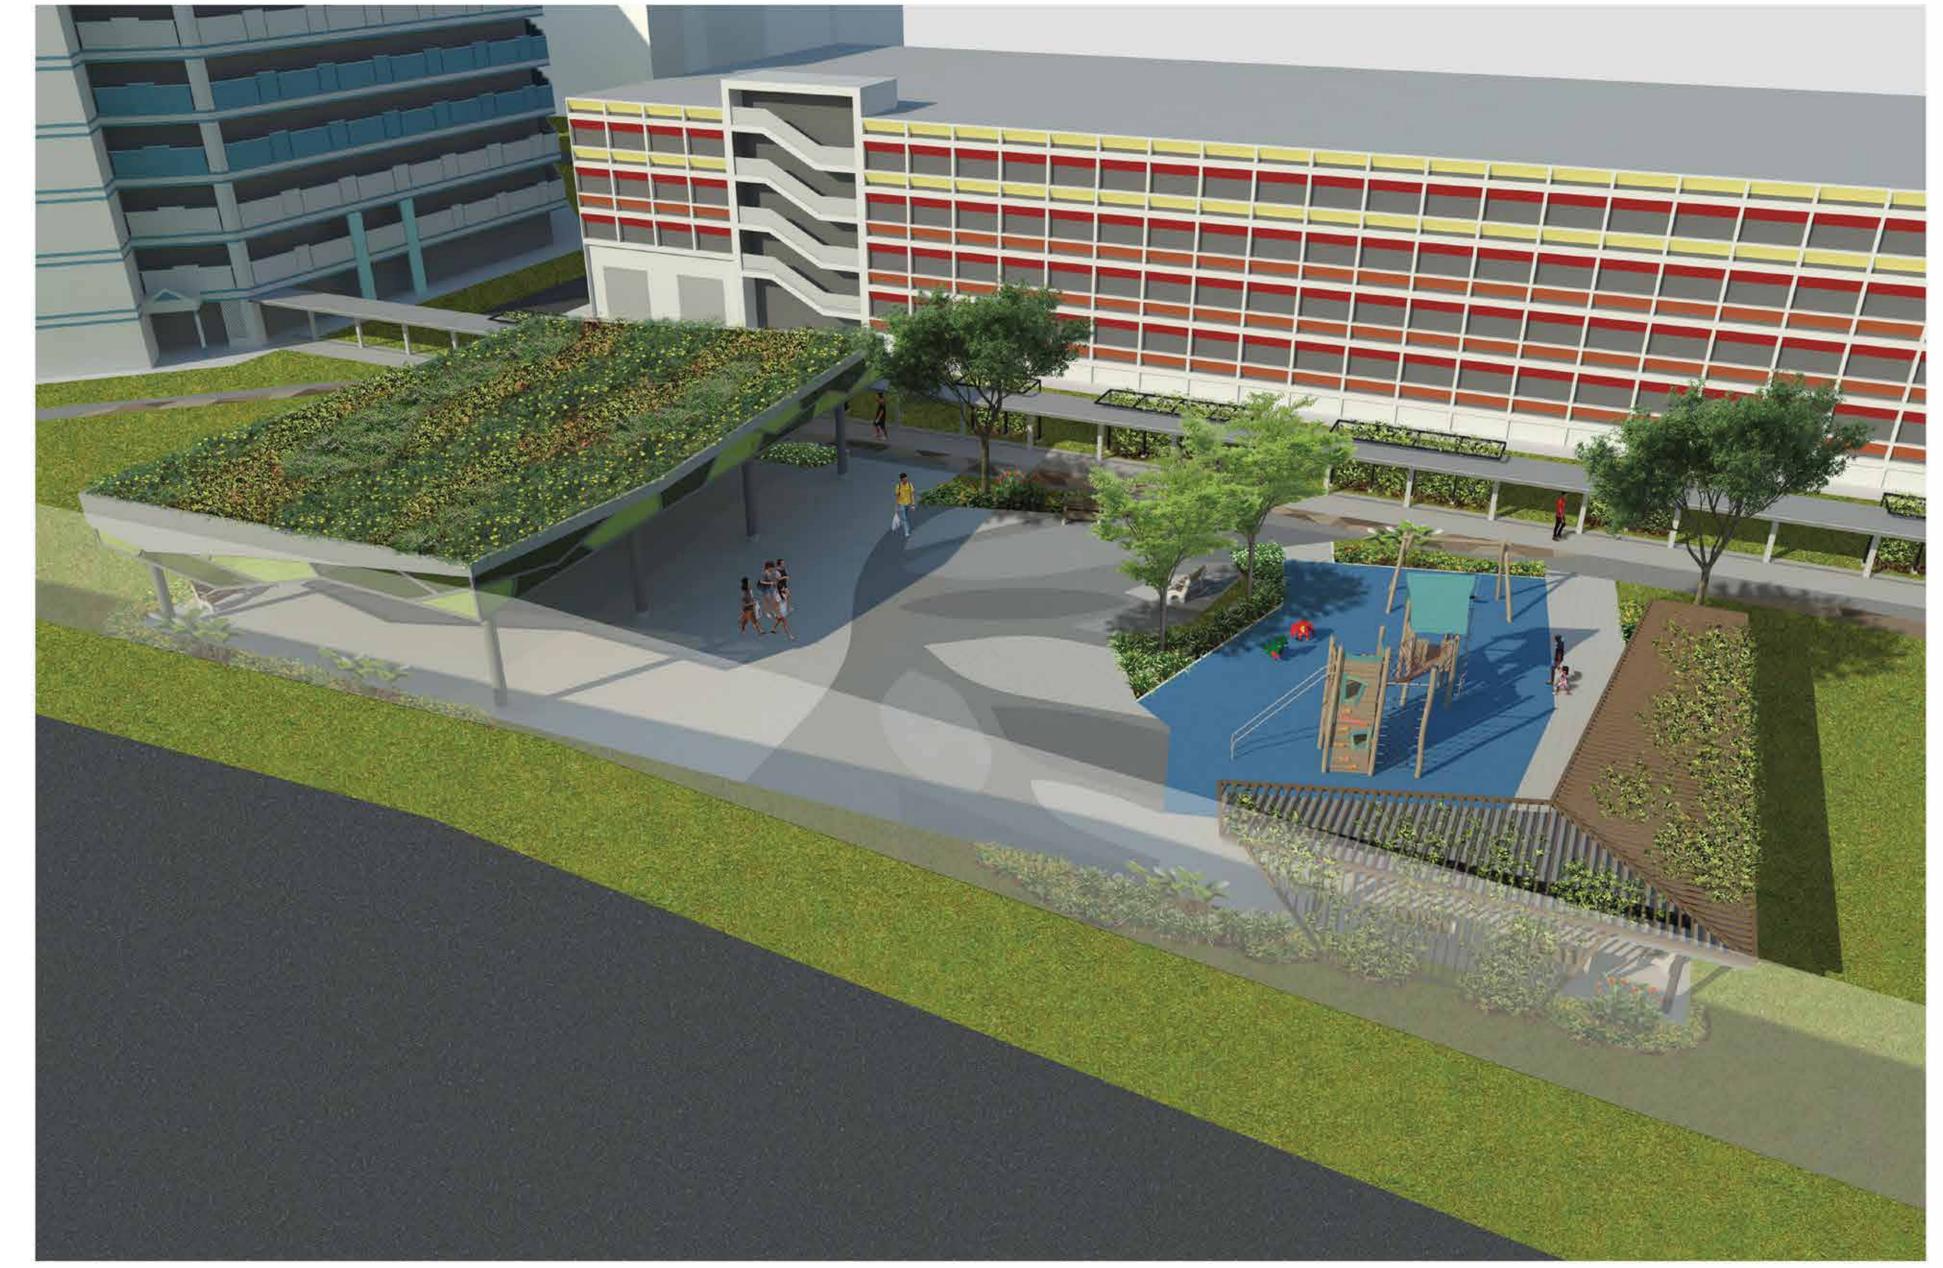

# OPEN SPACES & PRECINCT PAVILIONS

**EXISTING CONDITION** 

**EXISTING** CONDITION

VIEW OF UPGRADED OPEN SPACE BETWEEN BLKS 340 & 341

PLAN OF UPGRADED OPEN SPACE BETWEEN BLKS 340 & 341

VIEW TOWARDS PLAYGROUND AND EVENT PAVILION

#### UPGRADING OF EXISTING PRECINCT PAVILION INCLUDES

- RELOCATION OF WASH AREA TO MAKE USABLE AREA LARGER AND **MORE REGULAR**
- RENEWAL OF FLOOR FINISHES
- REMOVAL OF CONCRETE FINS FOR A MORE OPEN STRUCTURE

PLAN OF UPGRADED PRECINCT PAVILION ADJACENT TO BLKS 351 & 351A(MSCP) AREA = 212 SQM

For illustration purposes only and subject to changes

**TAMPINES CHANGKAT BLOCKS 338 to 351** NEIGHBOURHOOD RENEWAL PROGRAMME