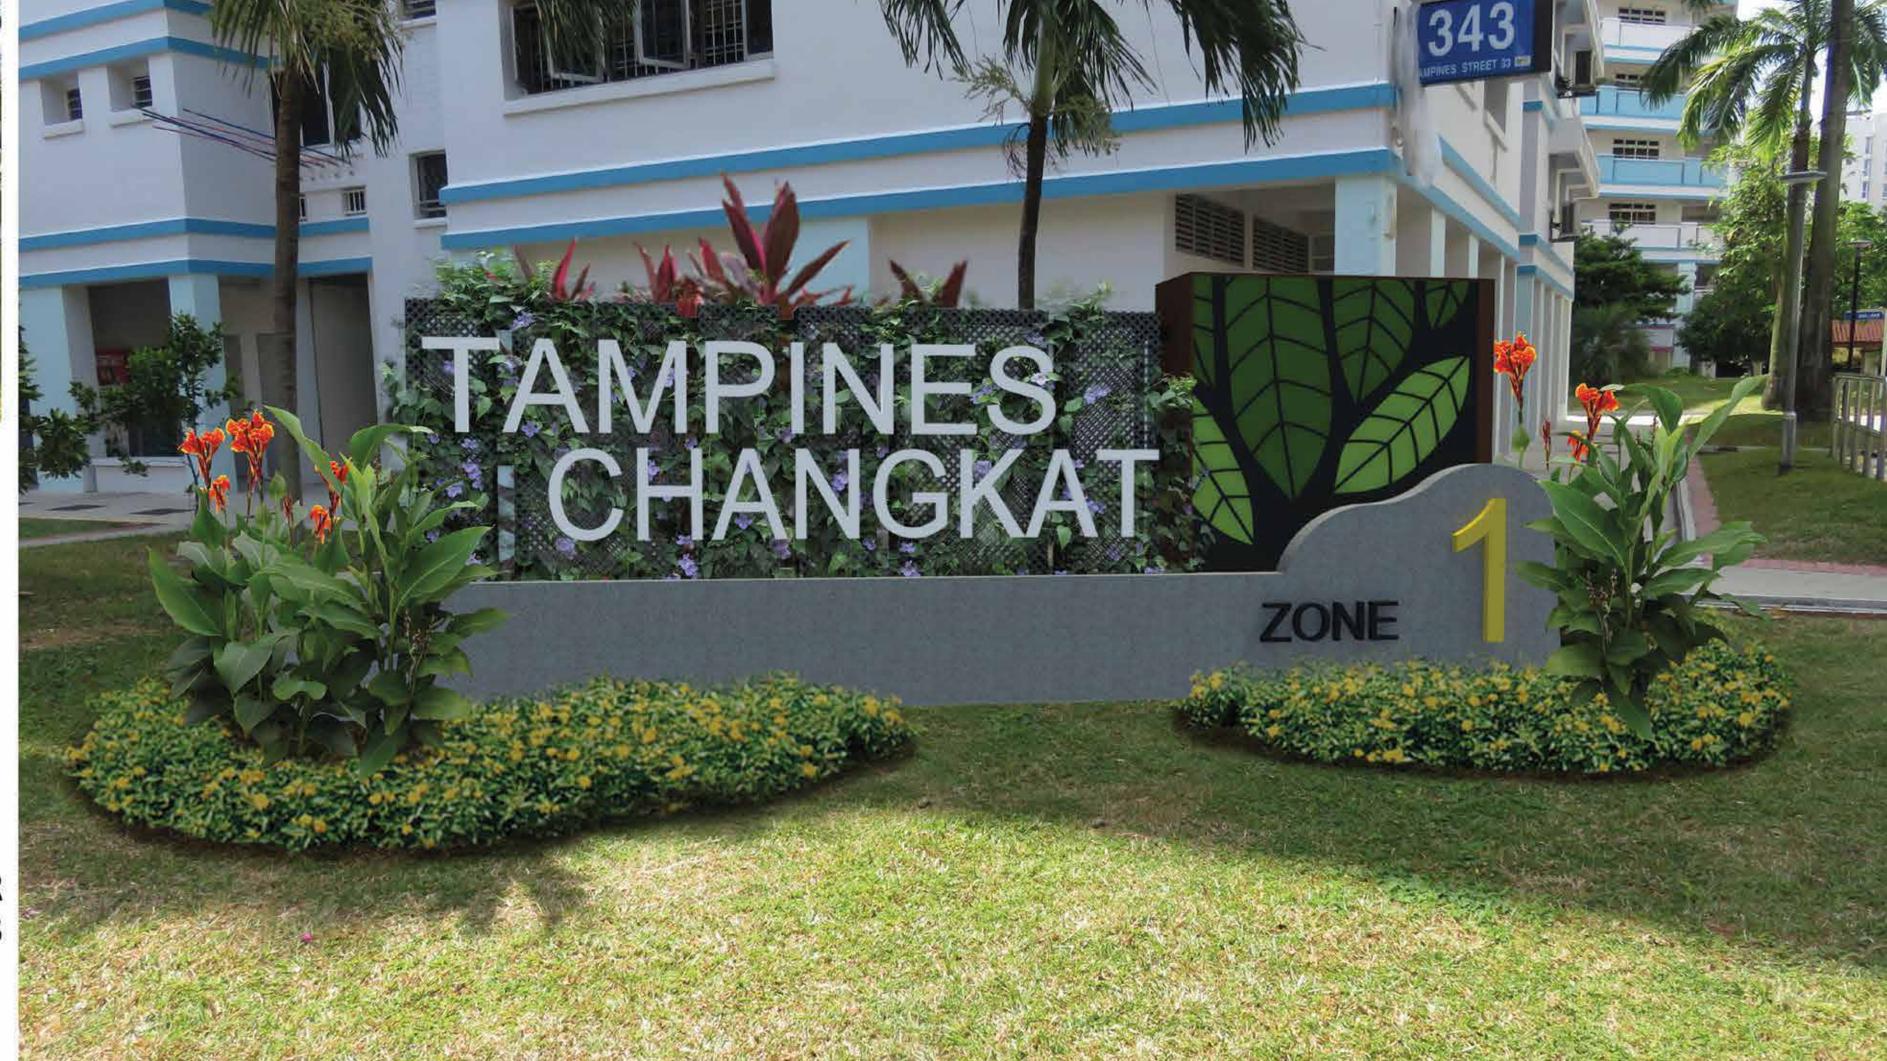

PROPOSED ILLUMINATED **BLOCK SIGNAGE DESIGN** 

PROPOSED BANNER STAND DESIGN

**EXISTING CONDITION** 

ZONE 1

**DOUBLE BANNER STAND VARIANT** 

VIEW OF PRECINCT MARKER DESIGN FOR ZONE 1, IN FRONT OF BLK 343

For illustration purposes only and subject to changes