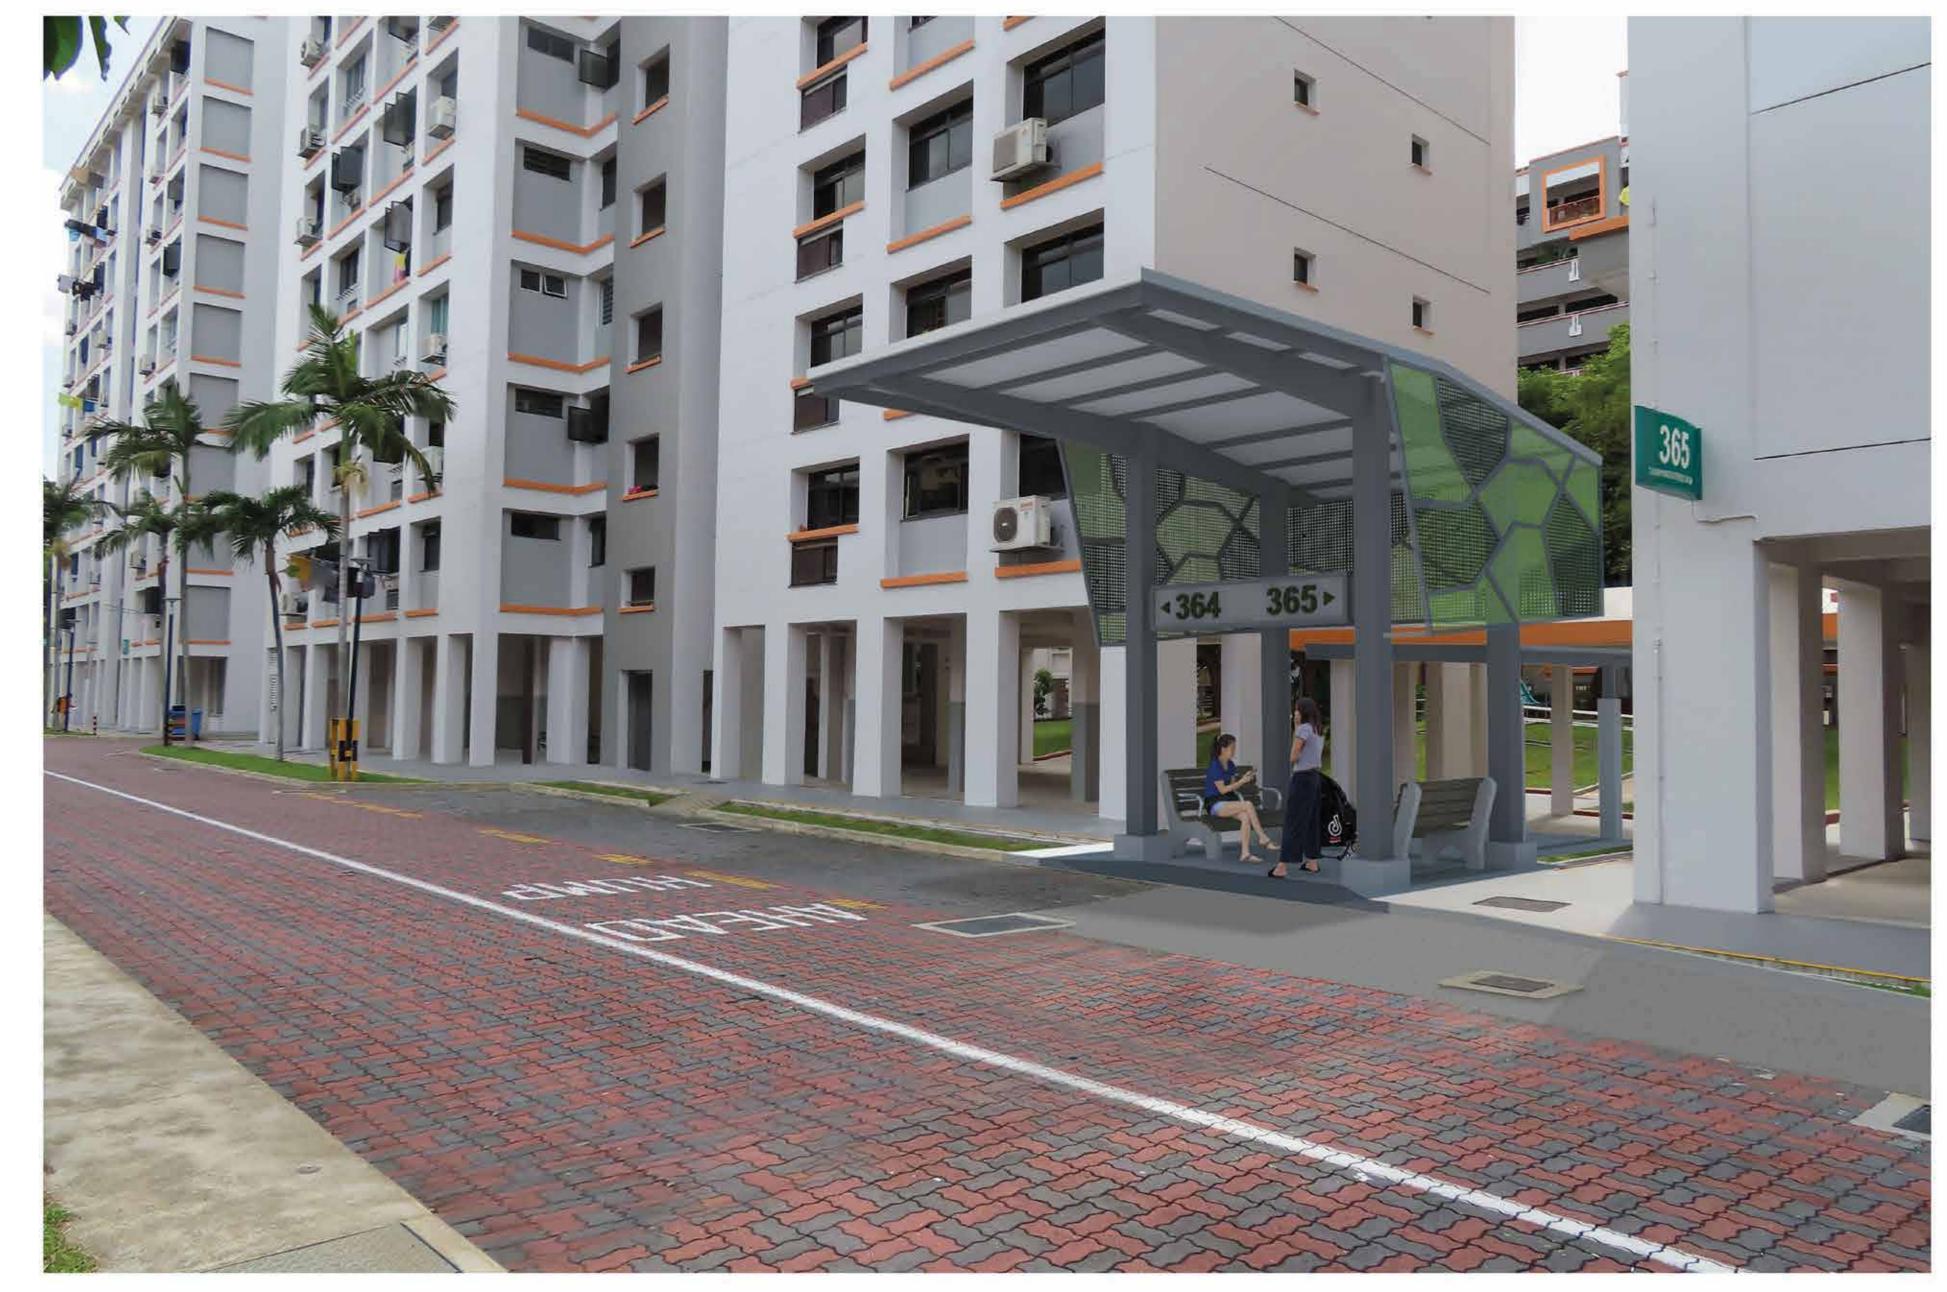

# DROP-OFF PORCHES & EXTENDED CORRIDORS

**EXISTING CONDITION** 

VIEW OF DROP-OFF PORCH **BETWEEN BLKS 364 & 365** 

ALL DROP-OFF PORCHES INCLUDE SEATING FOR WAITING / COMMUNAL INTERACTION, AND BLK NUMBER SIGNAGES TO FACILITATE WAYFINDING