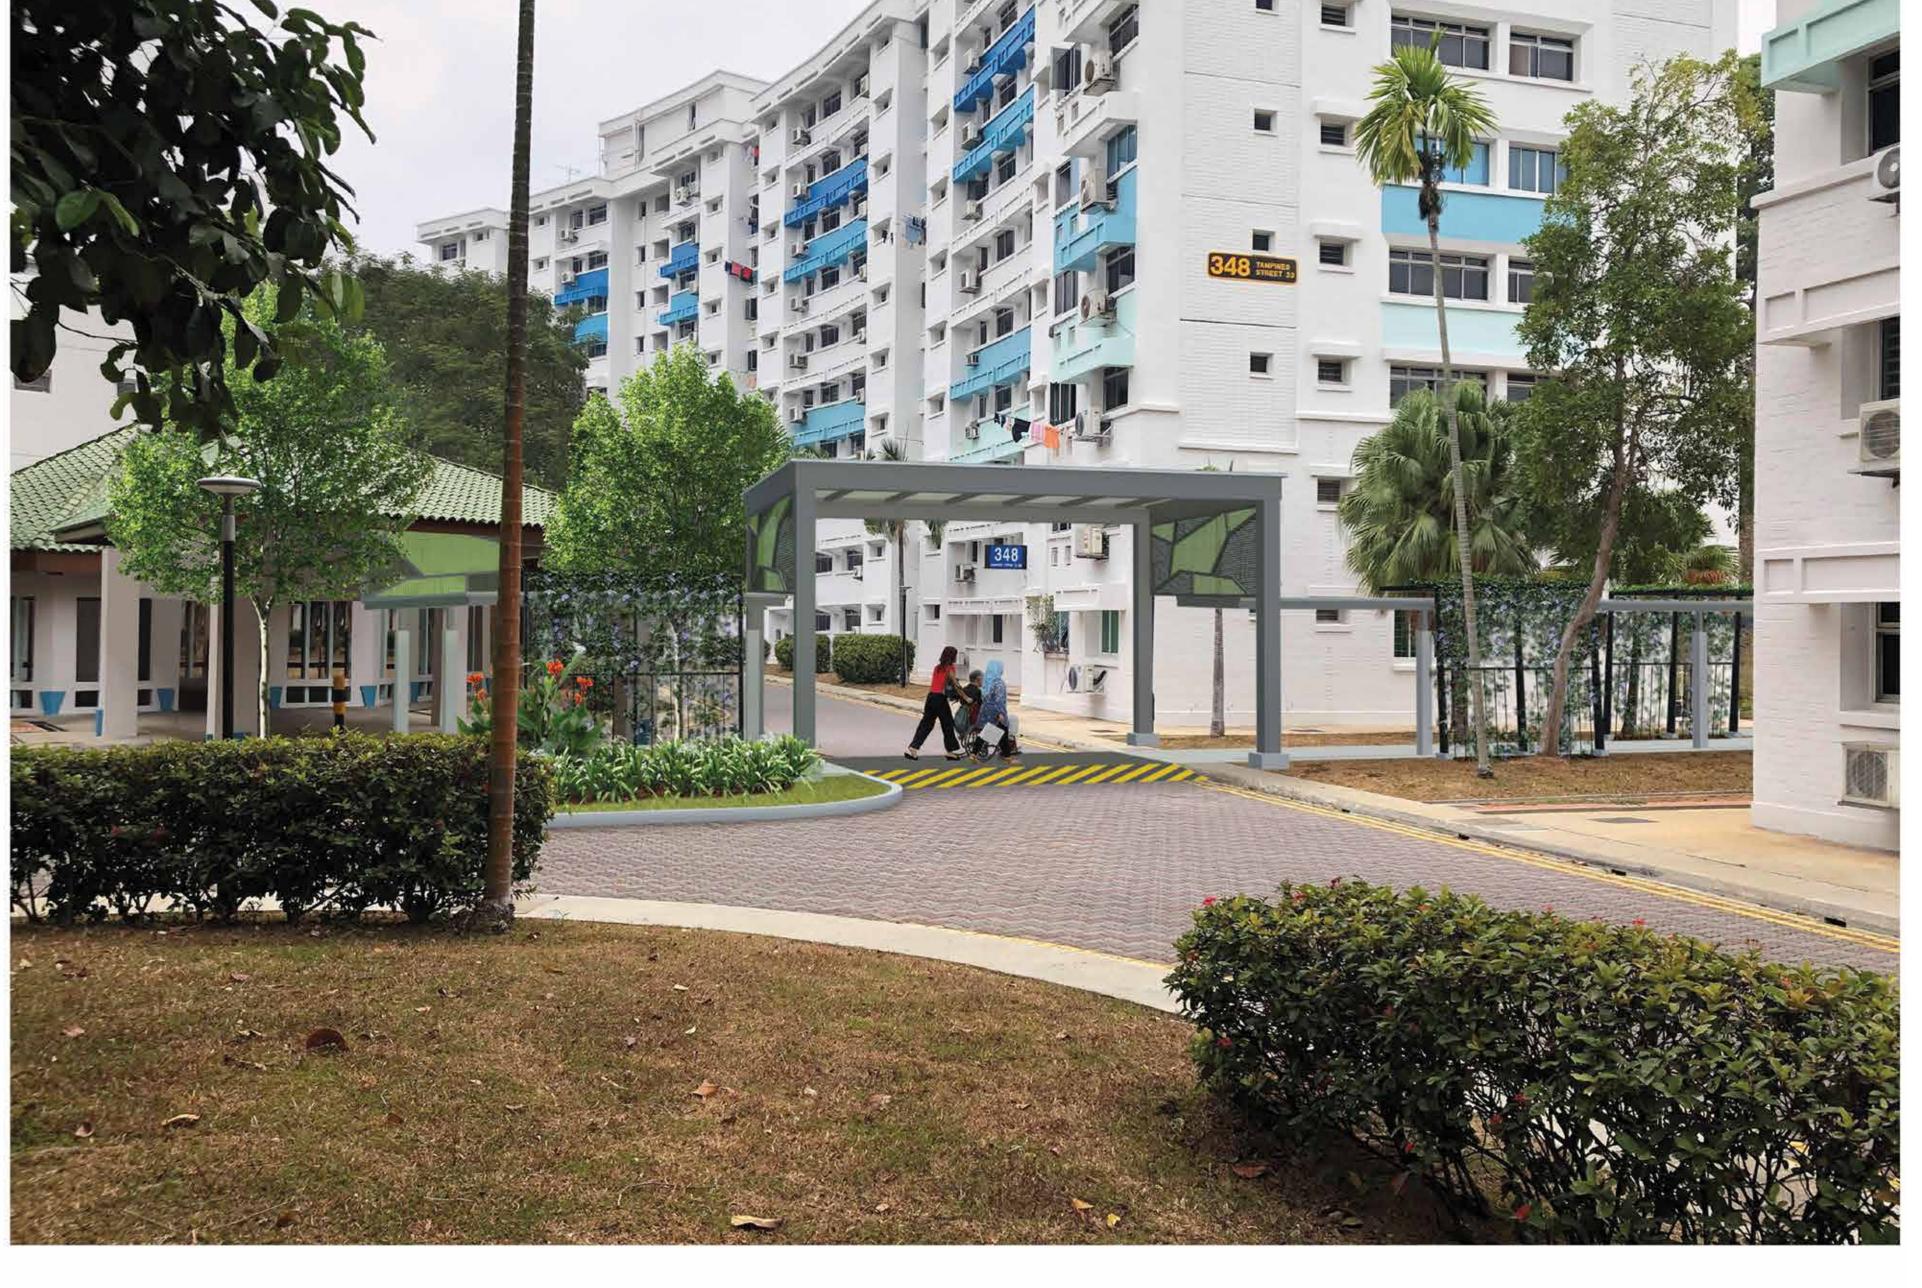

# DROP-OFF PORCHES & EXTENDED CORRIDORS

VIEW OF DROP-OFF PORCH BETWEEN BLKS 345 & 346 ALL DROP-OFF PORCHES INCLUDE SEATING FOR WAITING / COMMUNAL INTERACTION, AND BLK NUMBER SIGNAGES TO FACILITATE WAYFINDING