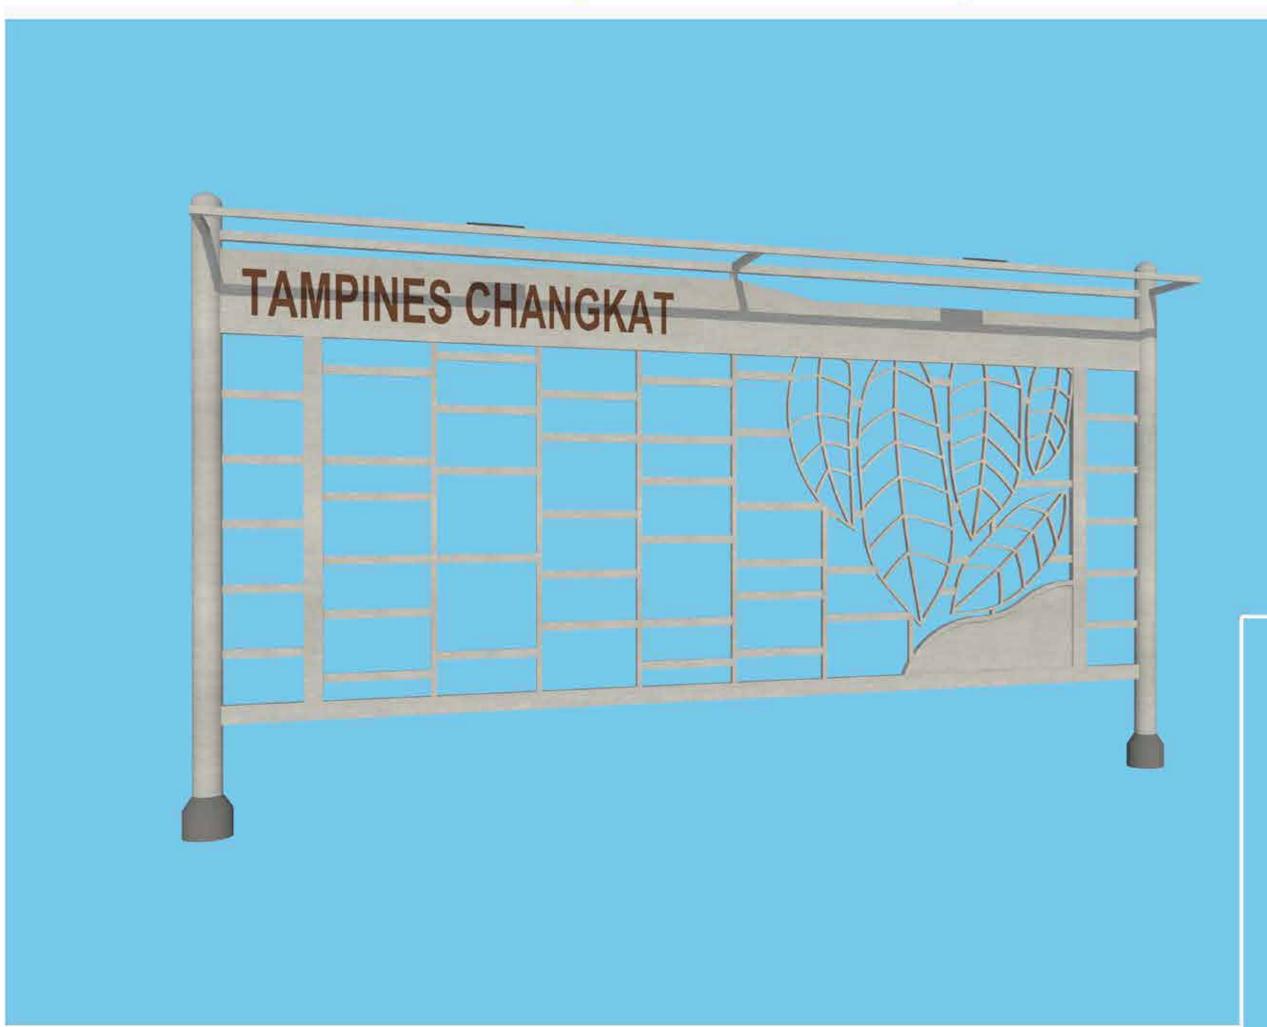

# NEIGHBOURHOOD IDENTITY

PROPOSED NEIGHBOURHOOD MOTIF TO STRENGTHEN IDENTITY

> ...BASED ON THE NAME TAMPINES CHANGKAT

LEAF SHAPE & BRANCHING PATTERN OF THE TAMPINES TREE

CHANGKAT (or CANGKAT) **MEANS A SMALL HILL** 

Caesalpinia pulcherrima

THE ADOPTED MOTIF MAY BE APPLIED IN VARIOUS CONFIGURATIONS TO RELEVANT MINOR STRUCTURES WITHIN THE NEIGHBOURHOOD, SUCH AS: ILLUMINATED BLOCK SIGNAGES, PRECINCT MARKERS, BANNER STANDS, ETC.

PROPOSED ILLUMINATED **BLOCK SIGNAGE DESIGN** 

PROPOSED BANNER STAND DESIGN

**EXISTING CONDITION** 

ZONE 1

**DOUBLE BANNER STAND VARIANT** 

VIEW OF PRECINCT MARKER DESIGN FOR ZONE 1, IN FRONT OF BLK 343

For illustration purposes only and subject to changes