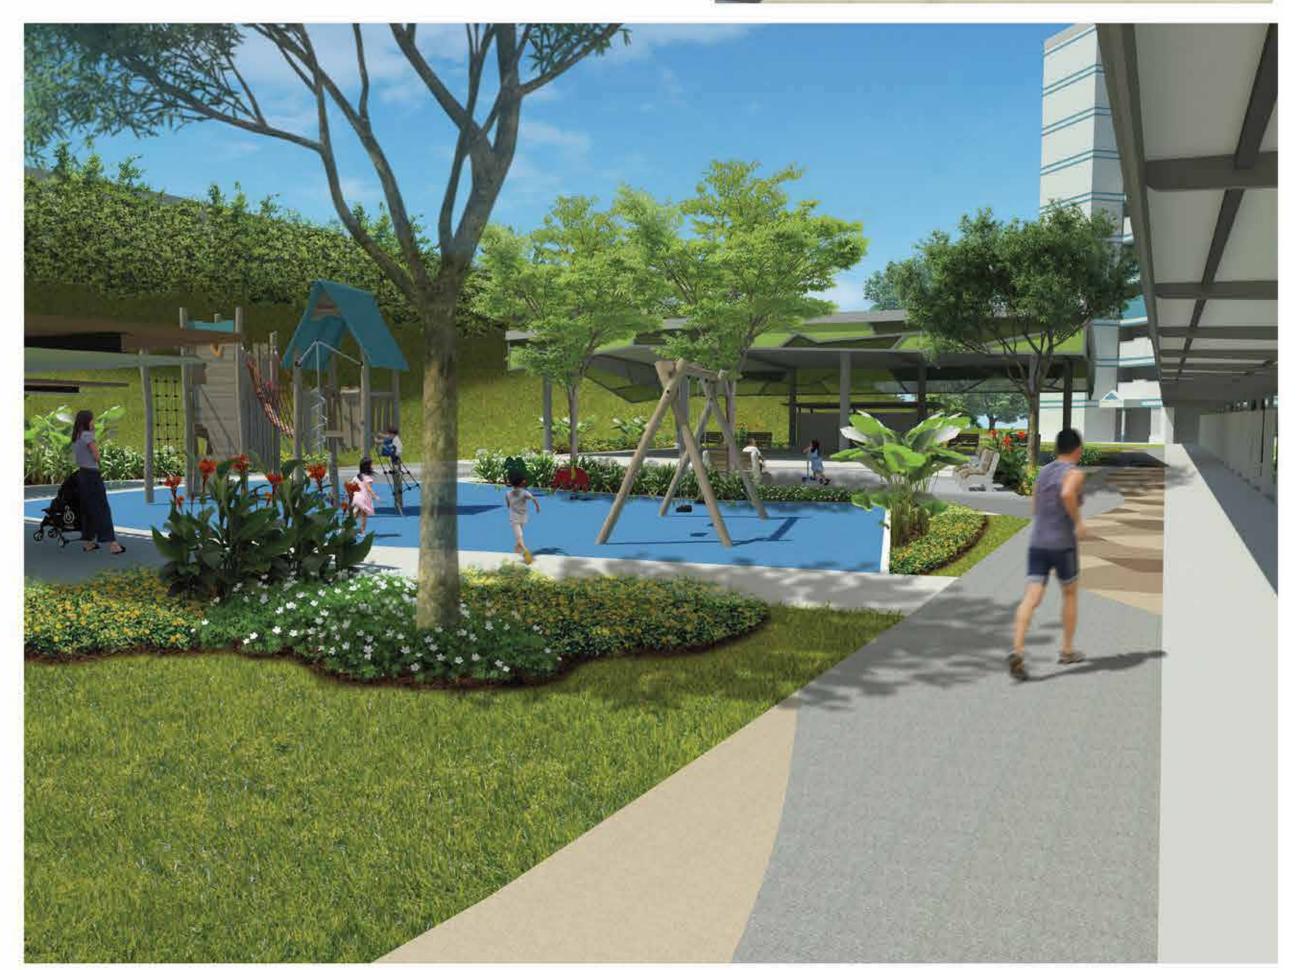

# OPEN SPACES & PRECINCT PAVILIONS

**EXISTING CONDITION** 

**EXISTING** CONDITION

VIEW OF UPGRADED OPEN SPACE BETWEEN BLKS 340 & 341

PLAN OF UPGRADED OPEN SPACE BETWEEN BLKS 340 & 341

VIEW TOWARDS PLAYGROUND AND EVENT PAVILION