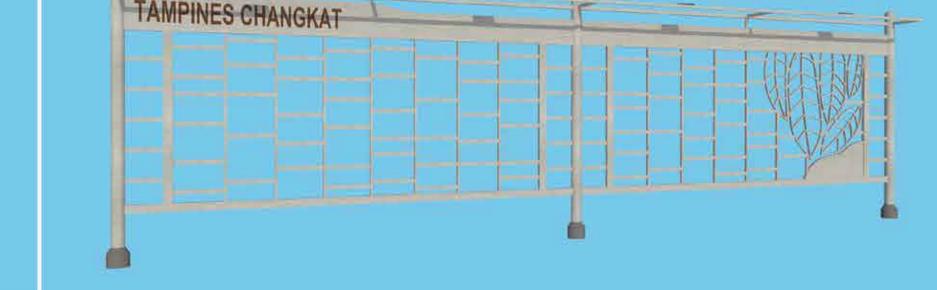

# NEIGHBOURHOOD IDENTITY

PROPOSED NEIGHBOURHOOD MOTIF TO STRENGTHEN IDENTITY

> ...BASED ON THE NAME TAMPINES CHANGKAT

LEAF SHAPE & BRANCHING PATTERN OF THE TAMPINES TREE

CHANGKAT (or CANGKAT) **MEANS A SMALL HILL** 

Caesalpinia pulcherrima

THE ADOPTED MOTIF MAY BE APPLIED IN VARIOUS CONFIGURATIONS TO RELEVANT MINOR STRUCTURES WITHIN THE NEIGHBOURHOOD, SUCH AS: ILLUMINATED BLOCK SIGNAGES, PRECINCT MARKERS, BANNER STANDS, ETC.

PROPOSED ILLUMINATED **BLOCK SIGNAGE DESIGN** 

PROPOSED BANNER STAND DESIGN

**EXISTING CONDITION** 

ZONE 1

**DOUBLE BANNER STAND VARIANT** 

VIEW OF PRECINCT MARKER DESIGN FOR ZONE 1, IN FRONT OF BLK 343

For illustration purposes only and subject to changes