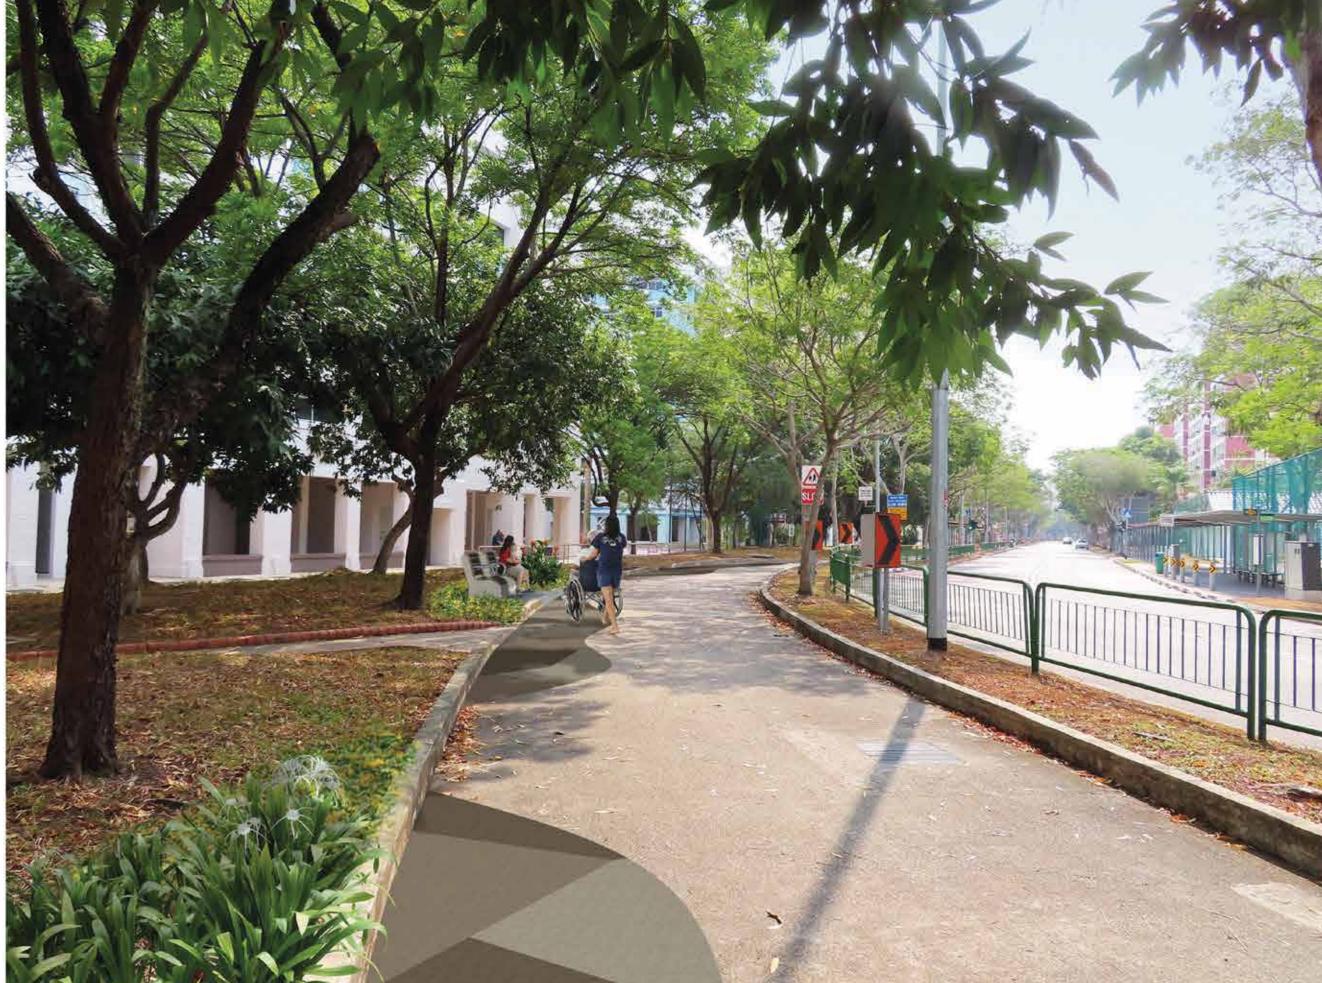

# INTER-PRECINCT CONNECTOR

VIEW OF INTER-PRECINCT CONNECTOR ALONG TAMPINES ST 33

TACKED ON TO EXISTING WIDENED ROADSIDE PATH

**EXISTING CONDITION** 

**EXISTING CONDITION** 

VIEW OF INTER-PRECINCT CONNECTOR **ALONG BLK 342 WITH INTERMITTENT** BENCHES AND ADDITIONAL PLANTING

For illustration purposes only and subject to changes.

ZONE 1

Get a gift\* from us by voting for the NRP!
Submit your vote online by scanning this QR code or drop your polling card into the polling box at the lift lobby of Blk 345 & 369.