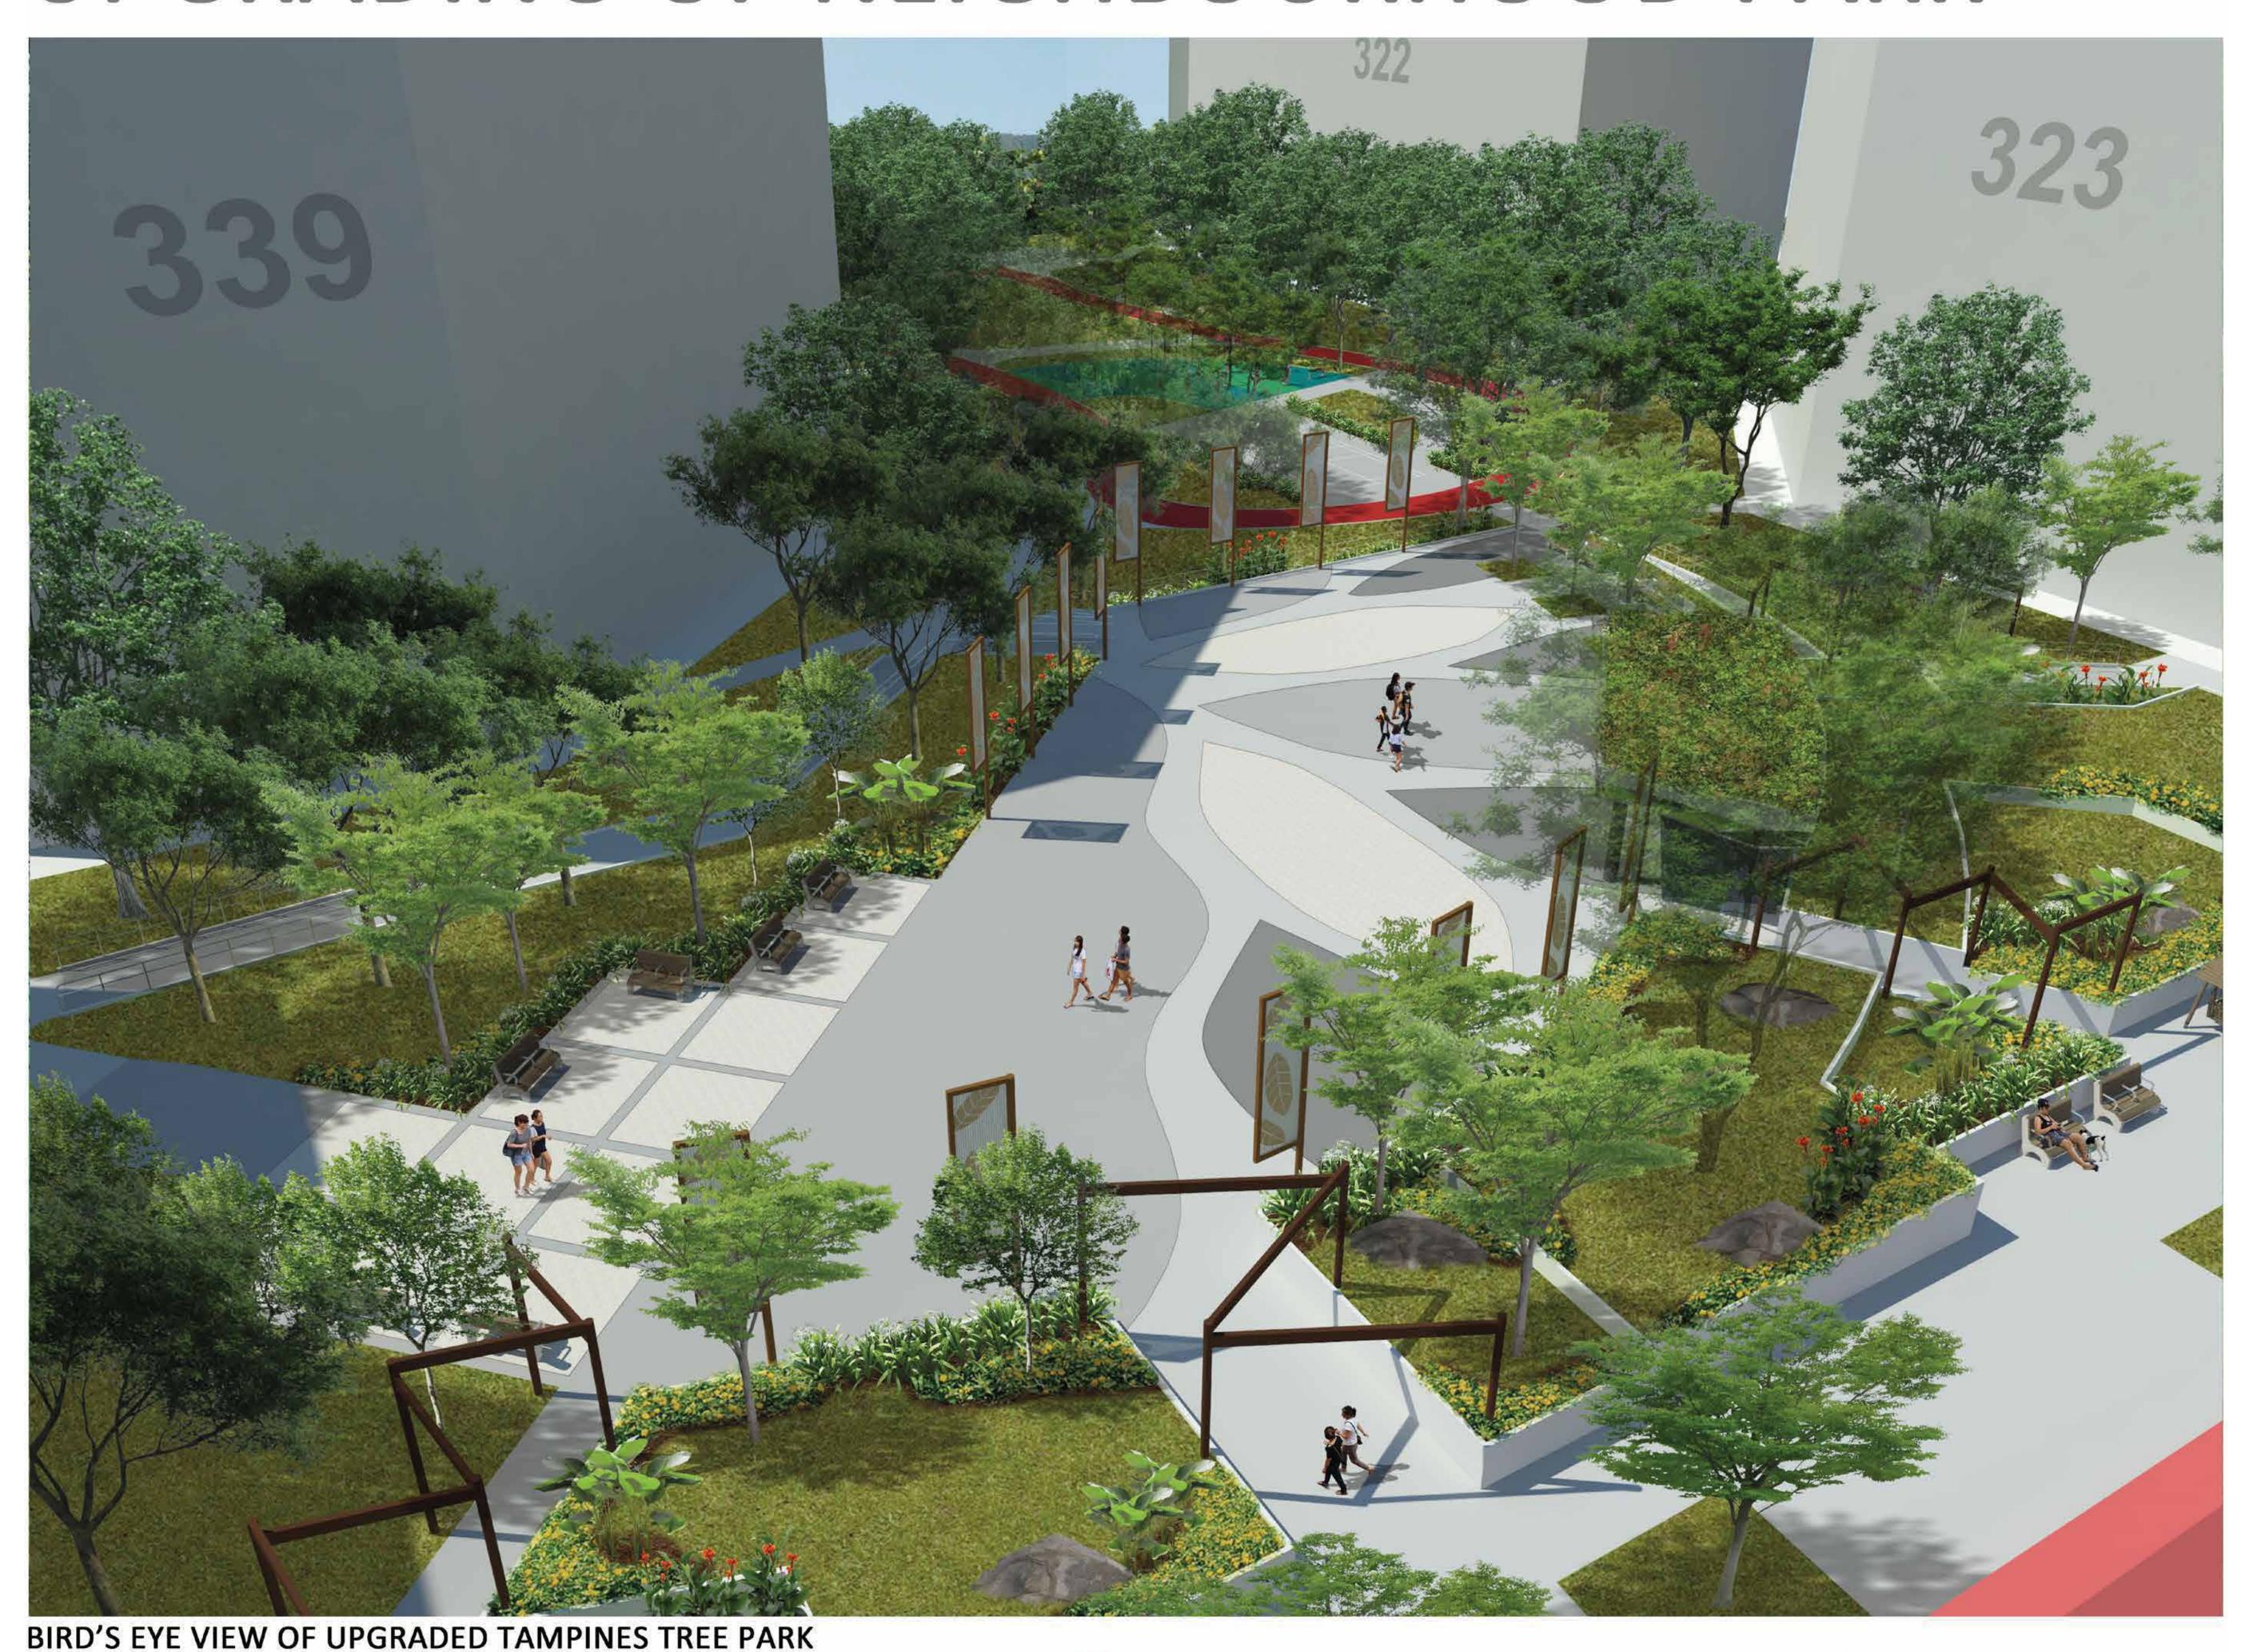

# UPGRADING OF NEIGHBOURHOOD PARK

BIRD'S EYE VIEW OF UPGRADED TAMPINES LEISURE PARK

For illustration purposes only and subject to changes

ZONE 8

voting for the NRP!
Submit your vote online by scanning this
QR code or drop your polling card into
the polling box at the lift lobby of
Blk 345 & 369.