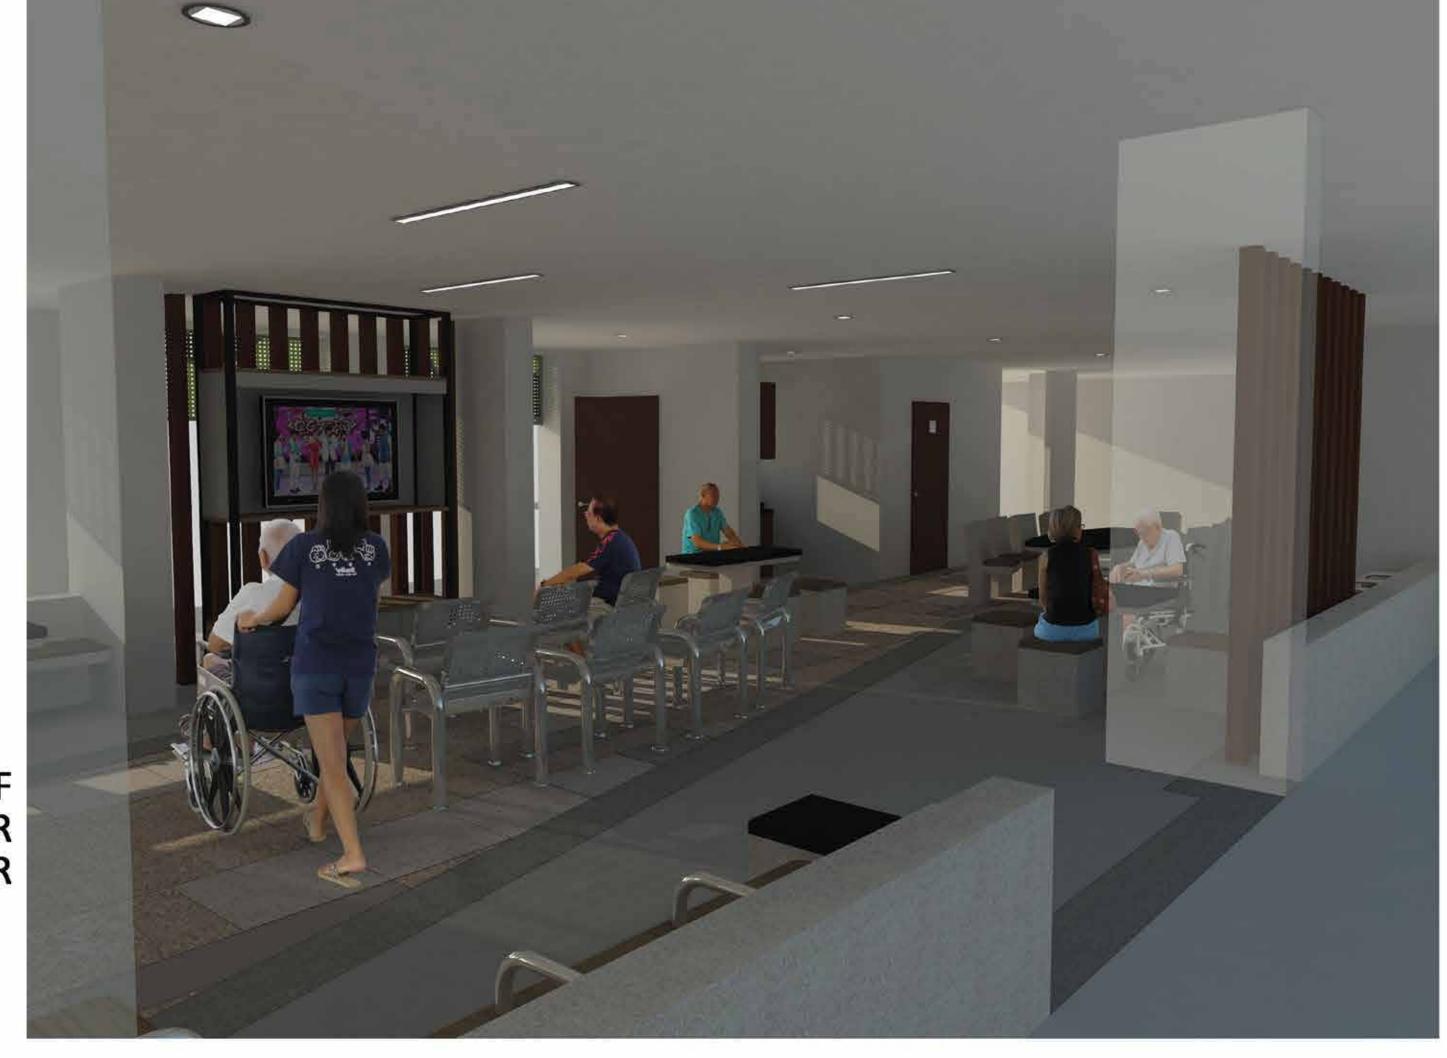

#### UPGRADING OF SENIOR CITIZENS' CORNER WITH VOID DECK GYM

**EXISTING SENIOR** CITIZENS' CORNER AT BLK 345 TO BE UPGRADED, WITH **VOID DECK GYM** 

VIEW OF **UPGRADED SENIOR** CITIZENS' CORNER

For illustration purposes only and subject to changes.