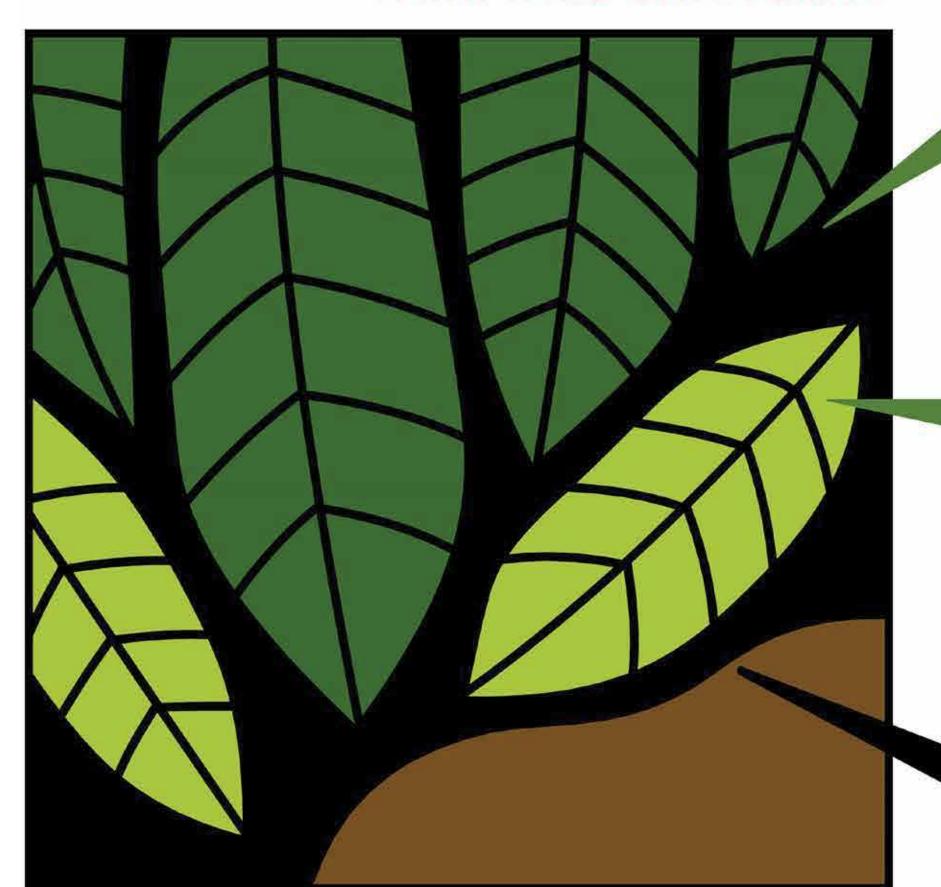

# NEIGHBOURHOOD IDENTITY

PROPOSED NEIGHBOURHOOD MOTIF TO STRENGTHEN IDENTITY

> ...BASED ON THE NAME TAMPINES CHANGKAT

LEAF SHAPE & BRANCHING PATTERN OF THE TAMPINES TREE

CHANGKAT (or CANGKAT) **MEANS A SMALL HILL** 

#### PROPOSED NEIGHBOURHOOD MOTIF TO STRENGTHEN IDENTITY

...BASED ON THE NAME TAMPINES CHANGKAT

LEAF SHAPE & BRANCHING PATTERN OF THE TAMPINES TREE

CHANGKAT (or CANGKAT) **MEANS A SMALL HILL** 