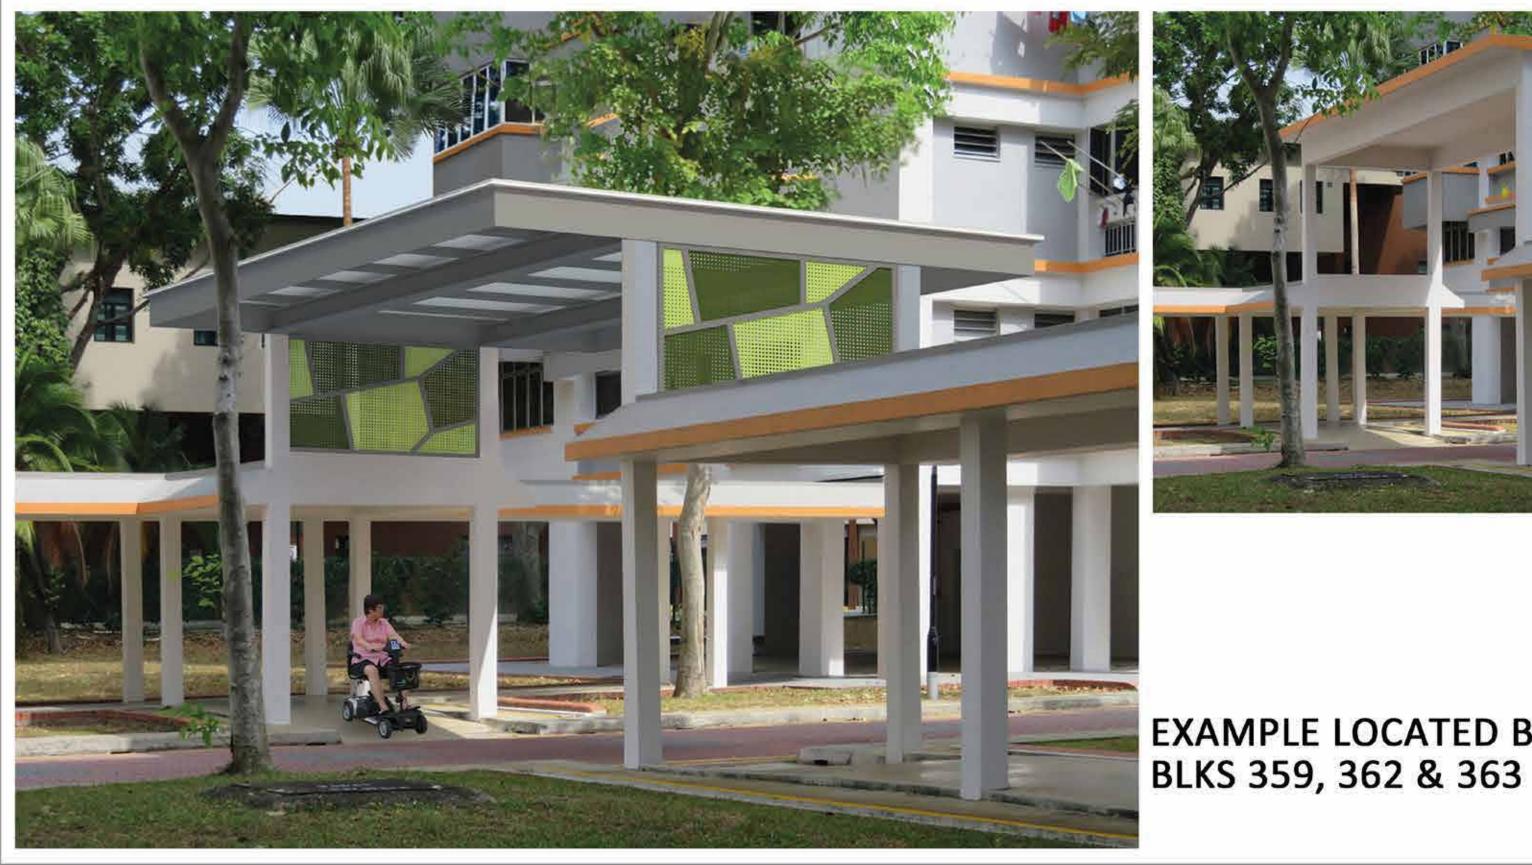

ALL NEW LOW LINKWAYS TO INCORPORATE INTERMITTENT CLIMBER TRELLISES TO INCREASE GREEN FOOTPRINT

**EXISTING CONDITION** 

**EXAMPLE FROM ZONE 8,** BETWEEN BLKS 359, 362 & 363

ZONE 1

**EXISTING CONDITION** 

EXAMPLE LOCATED BETWEEN

ZONE 8