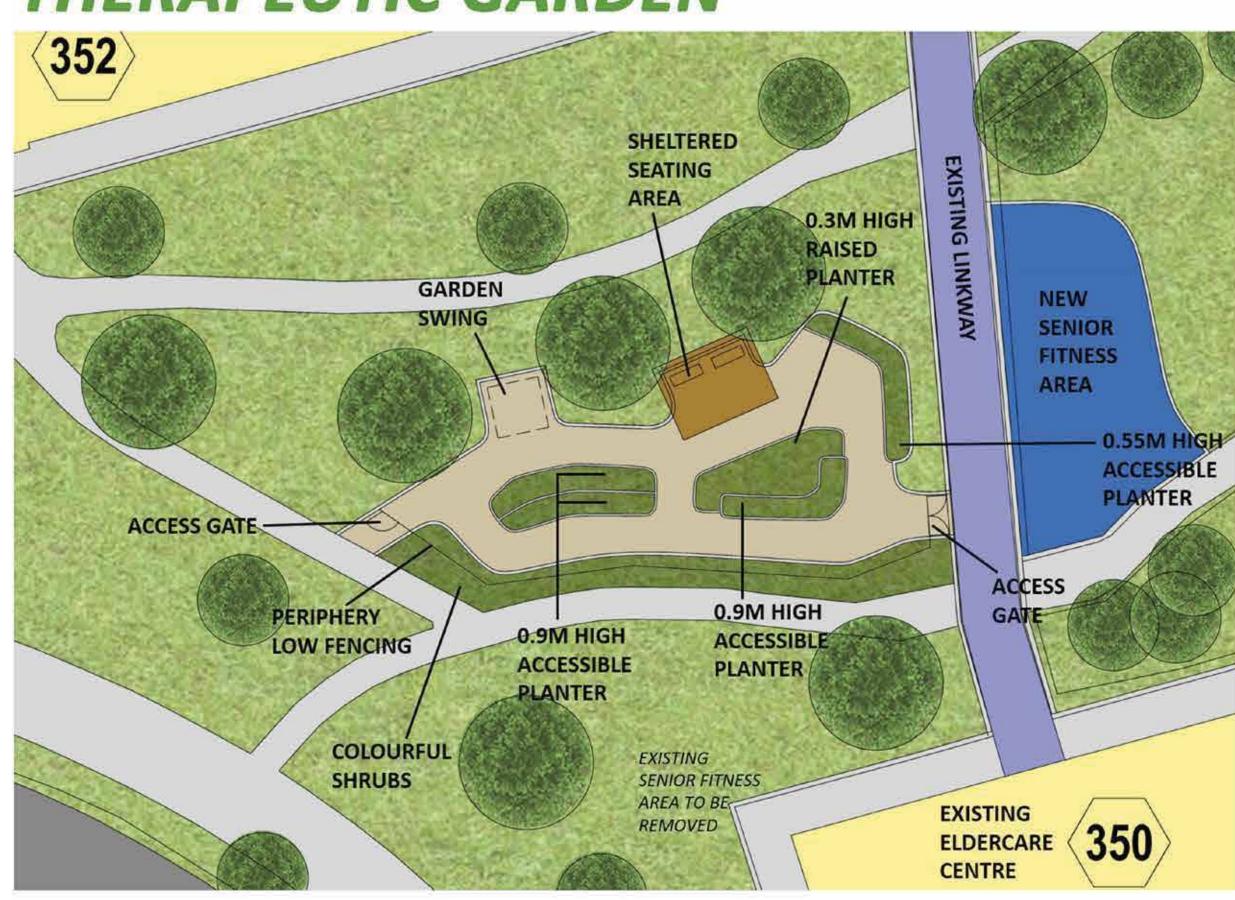

#### THERAPEUTIC GARDEN

**EXISTING CONDITION** OF SITE FOR PROPOSED THERAPEUTIC GARDEN

PLAN OF PROPOSED THERAPEUTIC GARDEN ADJACENT TO ST. LUKE'S SENIOR CARE CENTRE @ BLK 350