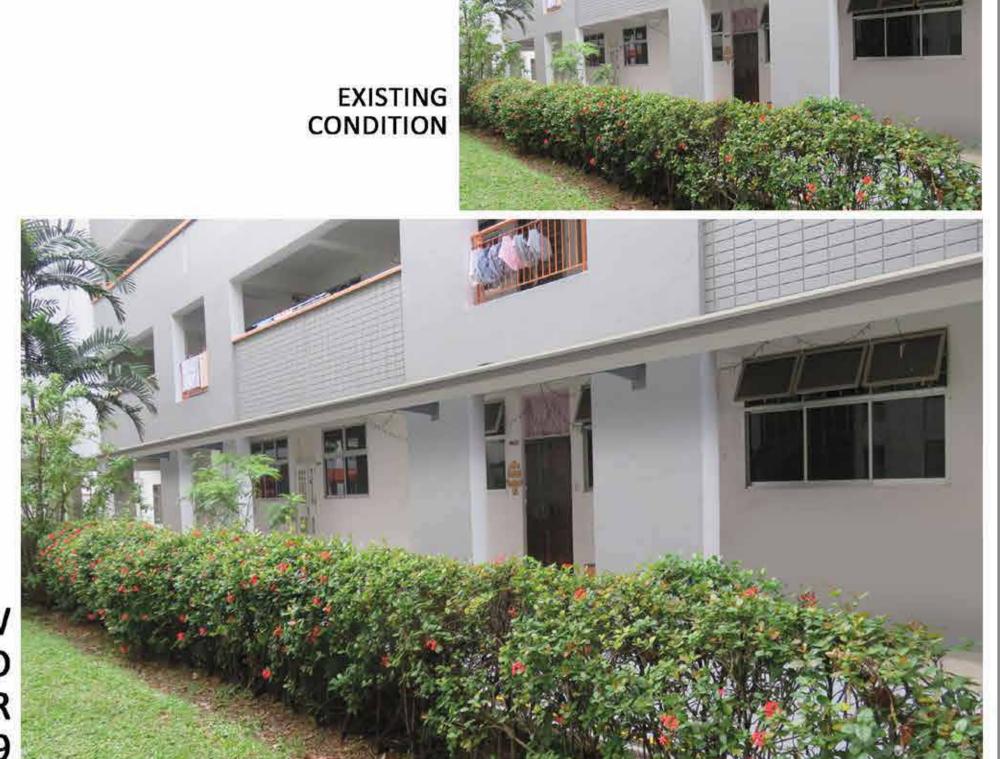

**ENHANCED GREENERY AT PERIPHERY** IN THE NEIGHBOURHOOD

LINEAR BUTTERFLY GARDEN

(URBAN BUTTERFLIES)

**EXAMPLES OF POSSIBLE** TREES/SHRUBS TO **BE PLANTED** 

Michelia champaca

Cestrum diurnum

Russelia equisteformis (to weep over walls)

Caesalpinia pulcherrima

THE ADOPTED MOTIF MAY BE APPLIED IN VARIOUS CONFIGURATIONS TO RELEVANT MINOR STRUCTURES WITHIN THE NEIGHBOURHOOD, SUCH AS: ILLUMINATED BLOCK SIGNAGES, PRECINCT MARKERS, BANNER STANDS, ETC.