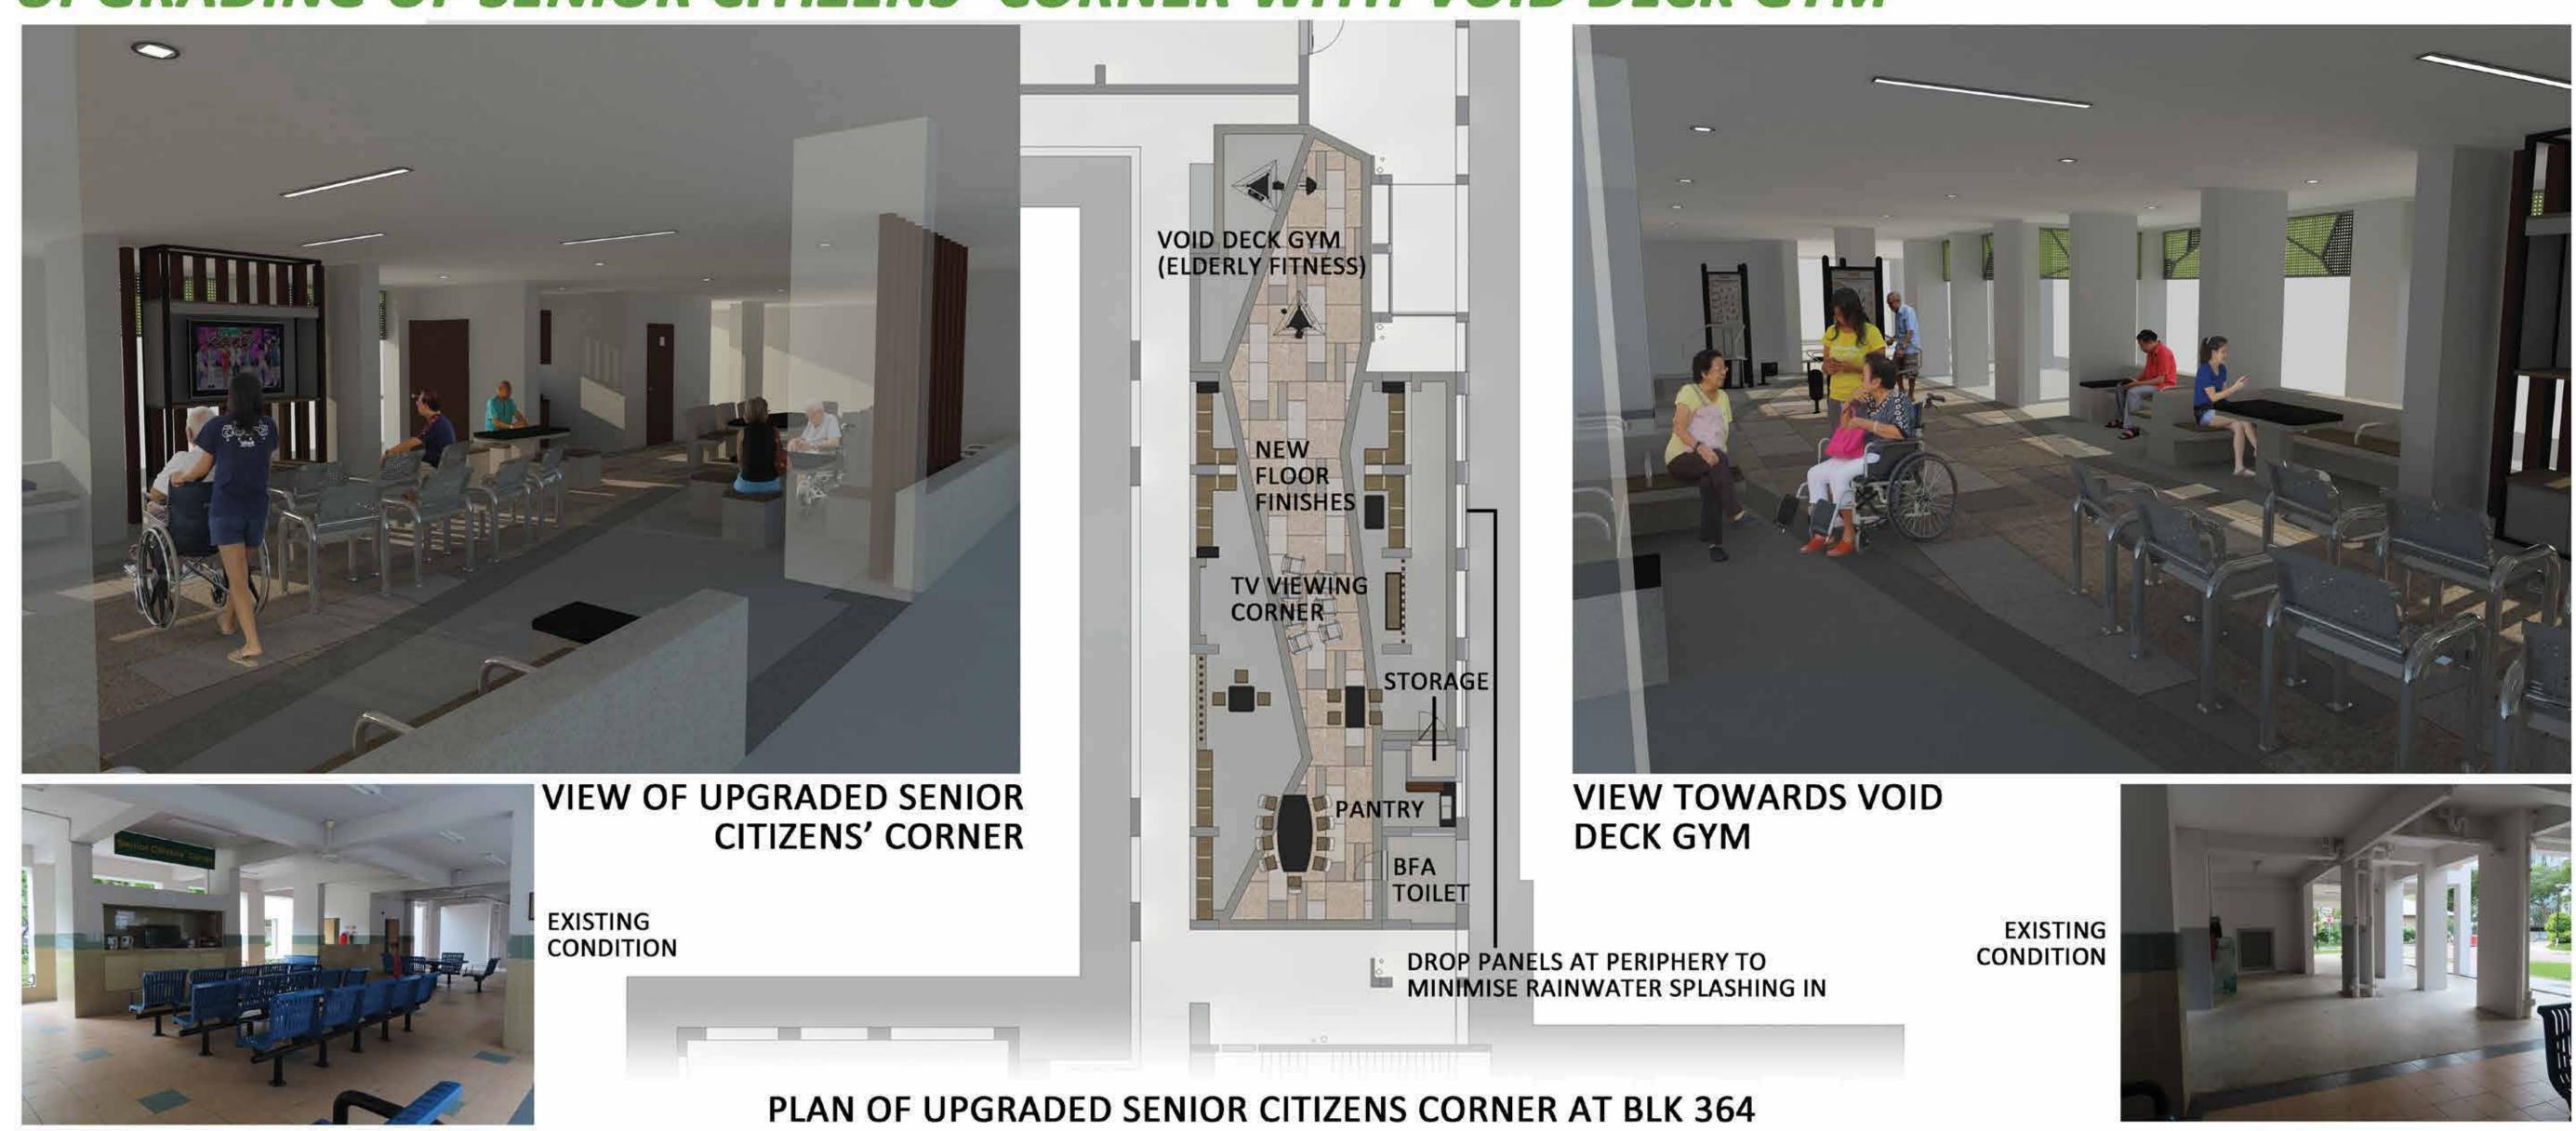

#### UPGRADING OF SENIOR CITIZENS' CORNER WITH VOID DECK GYM

**EXISTING SENIOR** CITIZENS' CORNER AT BLK 345 TO BE UPGRADED, WITH **VOID DECK GYM** 

VIEW OF **UPGRADED SENIOR** CITIZENS' CORNER

For illustration purposes only and subject to changes.