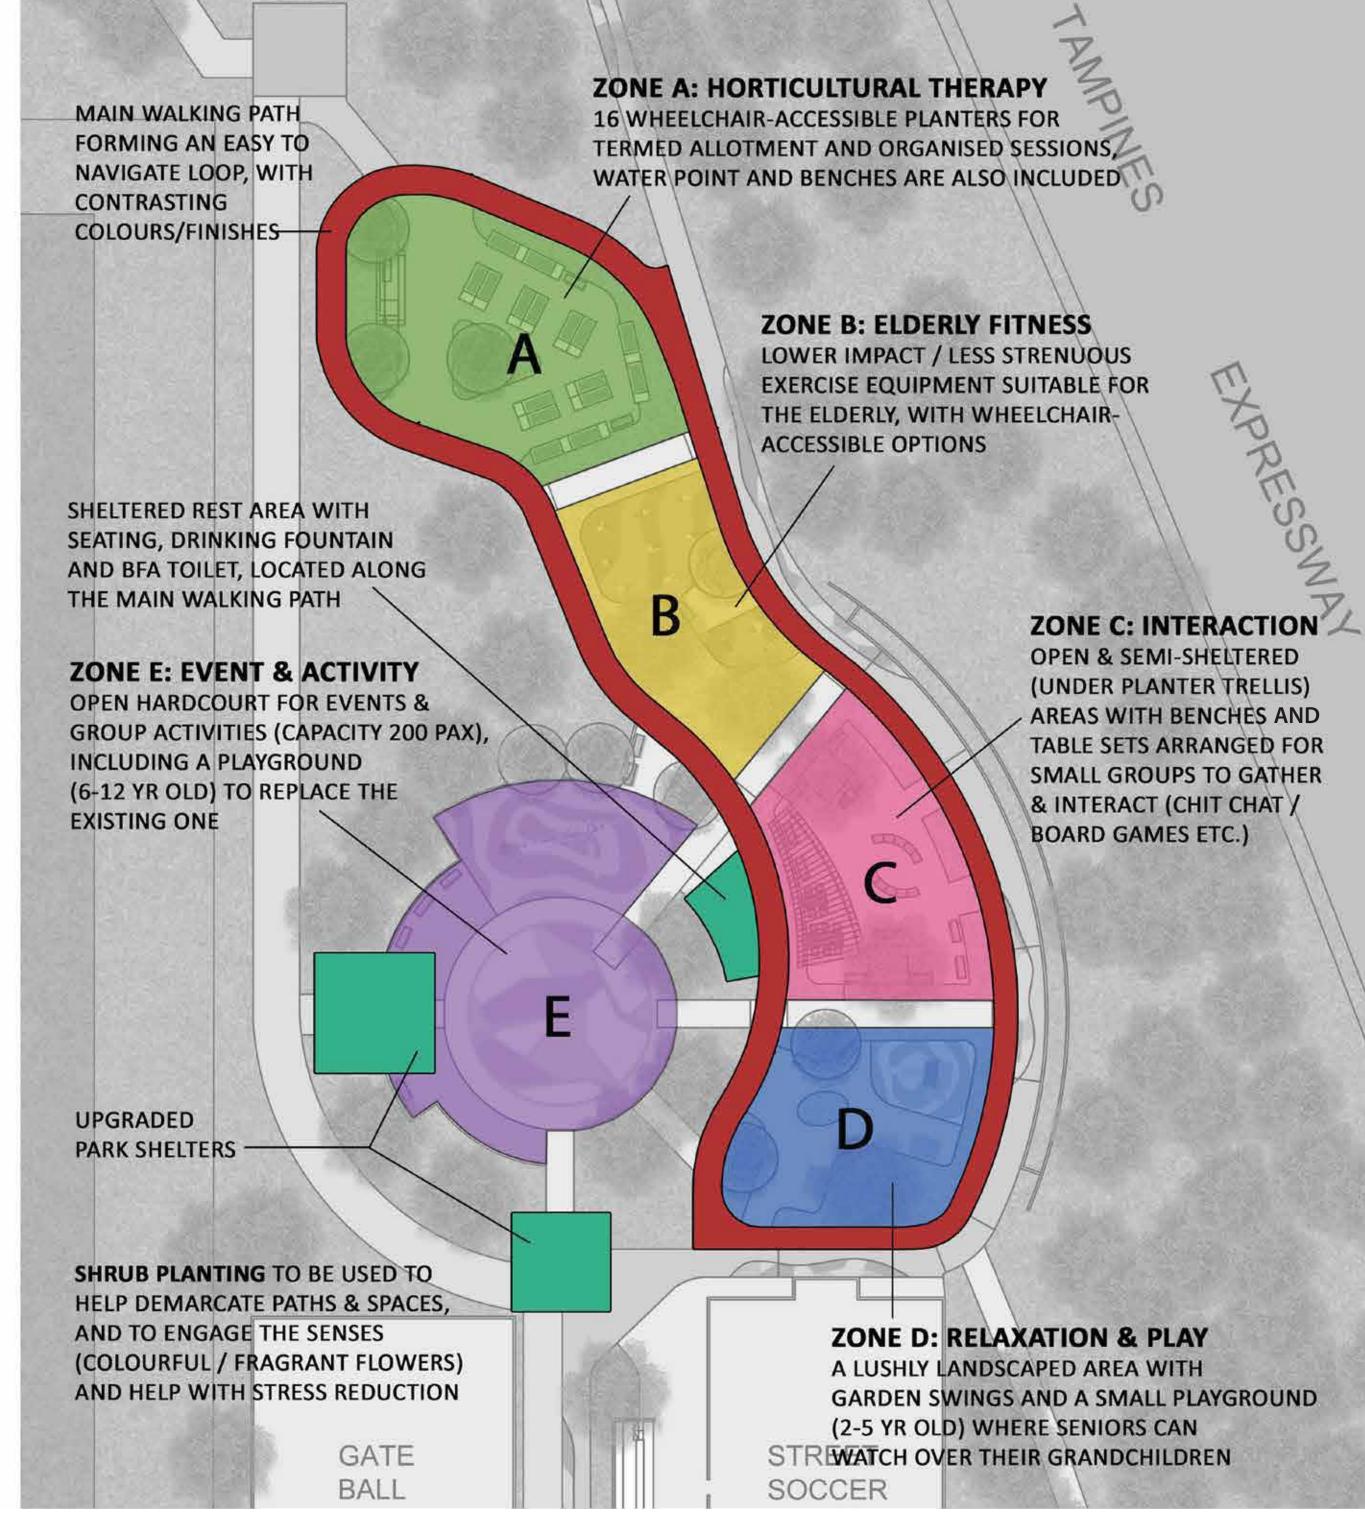

# UPGRADING OF NEIGHBOURHOOD PARK

BIRD'S EYE VIEW OF UPGRADED TAMPINES LEISURE PARK

For illustration purposes only and subject to changes

ZONE 8

voting for the NRP!
Submit your vote online by scanning this
QR code or drop your polling card into
the polling box at the lift lobby of
Blk 345 & 369.