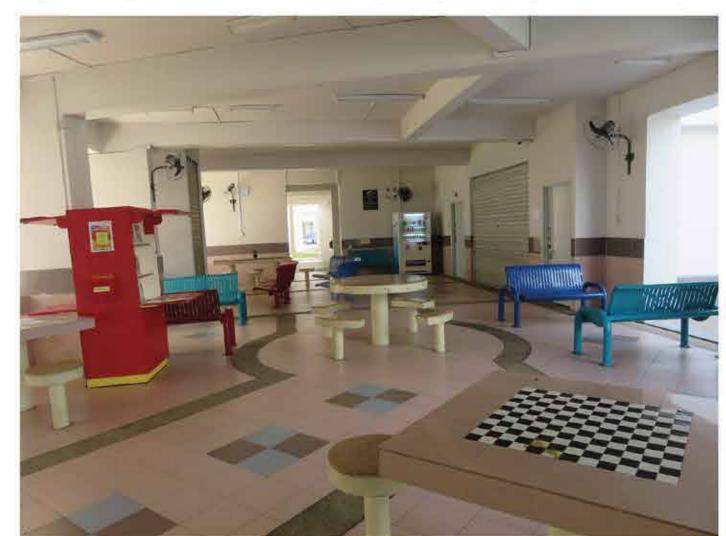

# OPEN SPACES & PRECINCT PAVILIONS

**EXISTING CONDITION** 

**EXISTING** CONDITION

VIEW OF UPGRADED OPEN SPACE BETWEEN BLKS 340 & 341

PLAN OF UPGRADED OPEN SPACE BETWEEN BLKS 340 & 341

VIEW TOWARDS PLAYGROUND AND EVENT PAVILION

#### **EXISTING CONDITION**