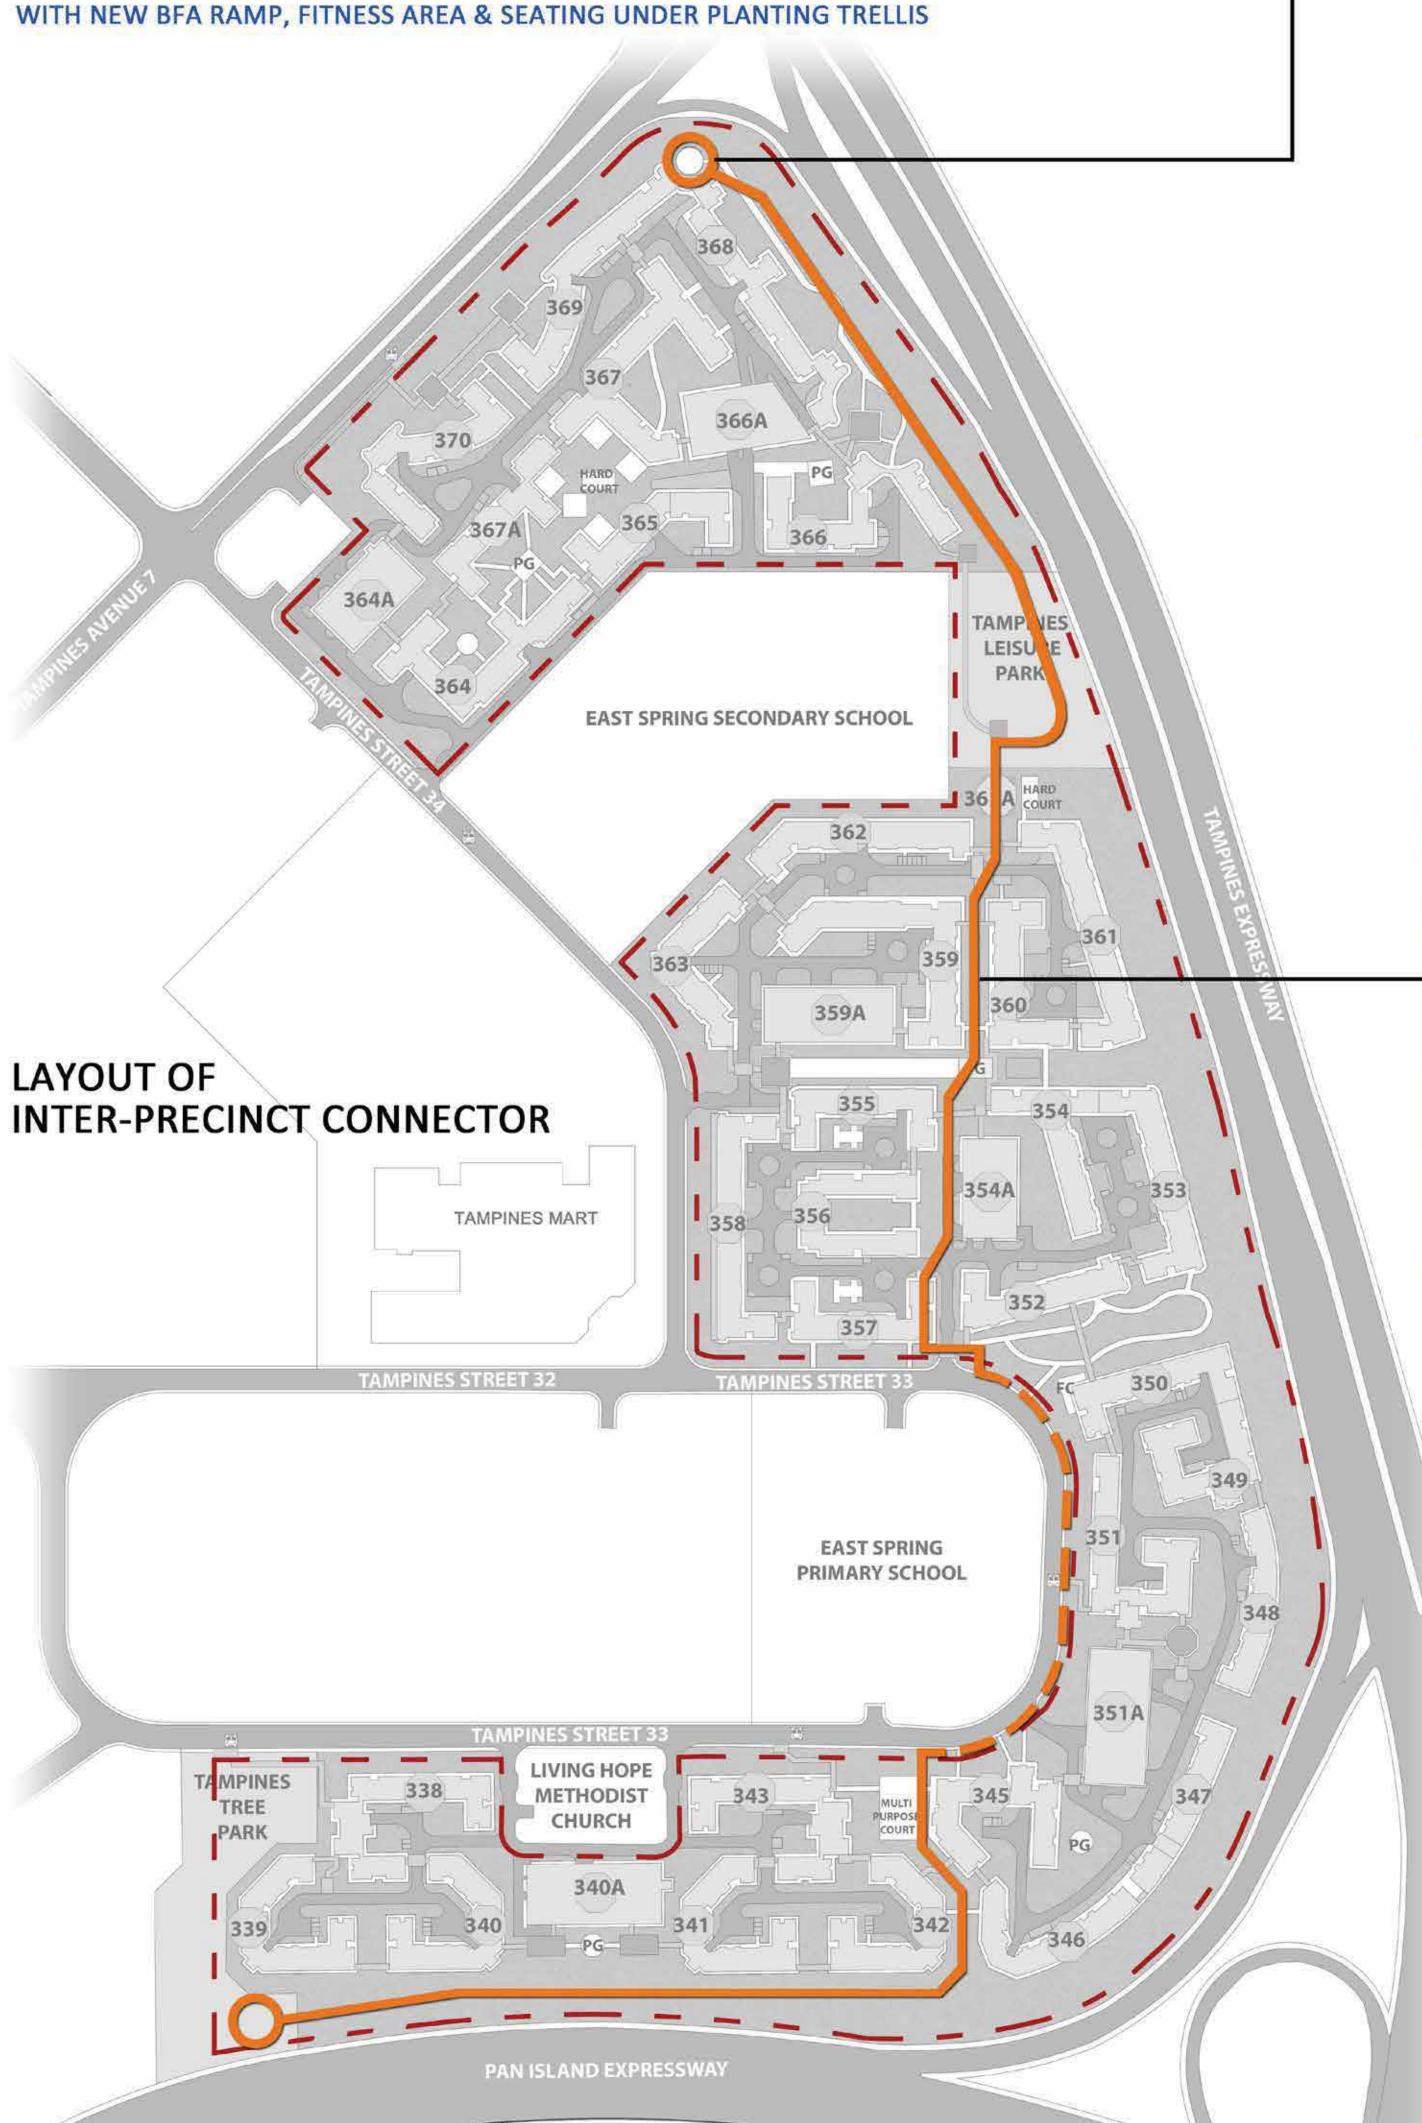

# INTER-PRECINCT CONNECTOR

PLAN OF COMMENCEMENT NODE

**EXISTING** CONDITION

VIEW OF INTER-PRECINCT CONNECTOR COMMENCEMENT NODE

VIEW OF INTER-PRECINCT CONNECTOR BETWEEN BLKS 359 & 360 MODIFICATION TO EXISTING PLAYGROUND MAY BE REQUIRED

**EXISTING CONDITION** 

Get a gift\* from us by voting for the NRP!
Submit your vote online by scanning this QR code or drop your polling card into the polling box at the lift lobby of Blk 345 & 369.