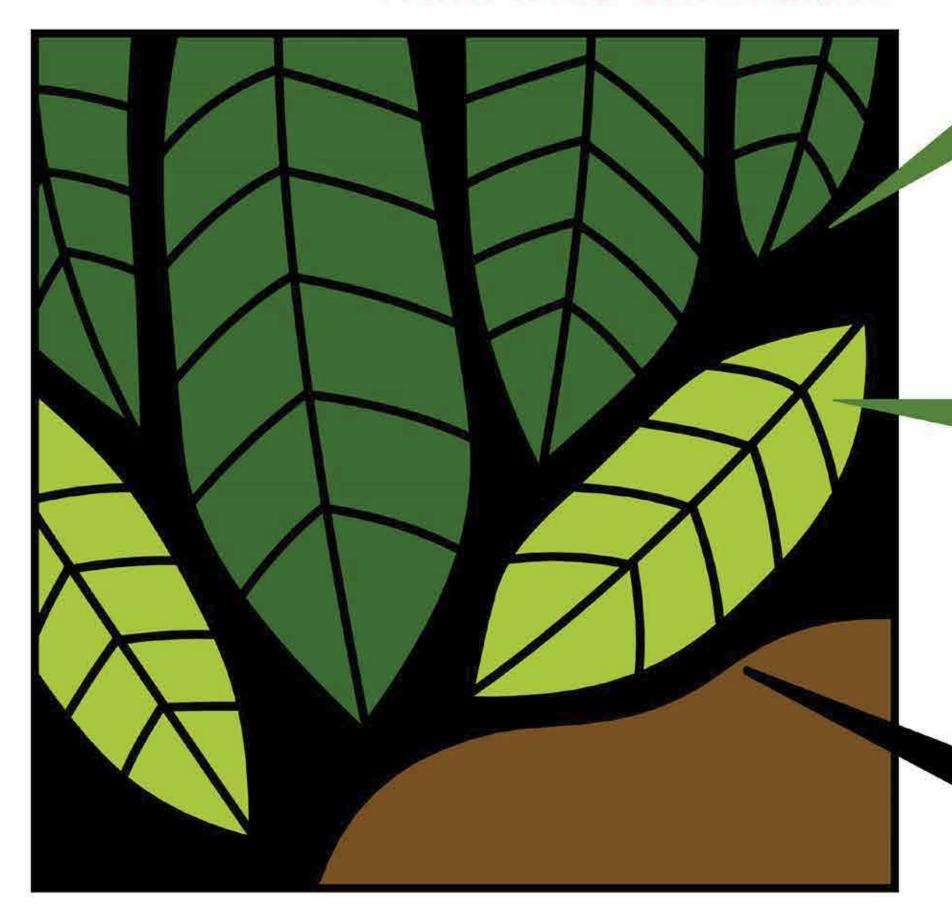

# NEIGHBOURHOOD IDENTITY

PROPOSED NEIGHBOURHOOD MOTIF TO STRENGTHEN IDENTITY

> ...BASED ON THE NAME TAMPINES CHANGKAT

LEAF SHAPE & BRANCHING PATTERN OF THE TAMPINES TREE

CHANGKAT (or CANGKAT) **MEANS A SMALL HILL** 

#### PROPOSED NEIGHBOURHOOD MOTIF TO STRENGTHEN IDENTITY

...BASED ON THE NAME TAMPINES CHANGKAT

LEAF SHAPE & BRANCHING PATTERN OF THE TAMPINES TREE

CHANGKAT (or CANGKAT) **MEANS A SMALL HILL** 