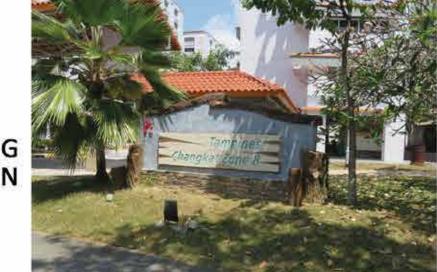

# FOR RESIDENTS OF BLOCKS 352 to 370

ZONE 8

**VARIOUS EXISTING VIEWS OF ZONE 1.** 

ZONE 8

voting for the NRP!
Submit your vote online by scanning this QR code or drop your polling card into the polling box at the lift lobby of Blk 345 & 369.

**TAMPINES CHANGKAT BLOCKS 352 to 370** 